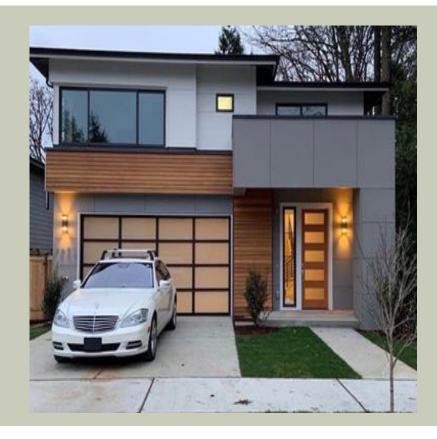

Total Area: **3408 Sq. Ft.** Garage Area: **452 Sq. Ft.** 

Garage Size: 2
Stories: 3
Bedrooms: 5
Full Baths: 3
Half Baths: 1
Width: 33`-6"
Depth: 68`-6"

Height: 22`-7"

Foundation: Basement

#### **General Information**

Stories: 3

Width: 33`-6"
Depth: 68`-6"
Height: 22`-7"

# **Architectural Style**

Contemporary

Modern

Northwest

# **Garage**

Garage Size: 2
Garage Door Location: Front