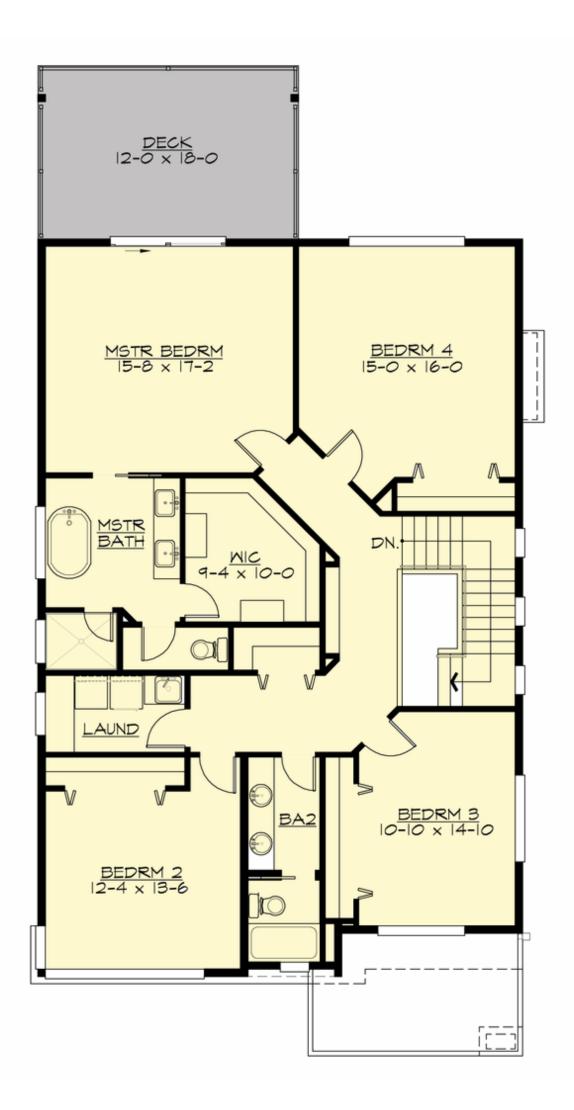

### **UPPER FLOOR**

## **Area Summary**

 Total Area:
 3408 Sq. Ft.

 Main Floor:
 1240 Sq. Ft.

 Upper Floor:
 1558 Sq. Ft.

 Lower Floor:
 962 Sq. Ft.

 Garage Floor:
 452 Sq. Ft.

# **Design Features**

- Front and Rear Porch
- Great Room
- Laundry Room @ & Upper Floor
- Master Bedroom @ Upper Floor Rear
- Contemporary Home Plans
- Modern Home Plans
- Northwest Floor Plans
- Narrow Lot House Plans
- View Lot (Rear) Plans