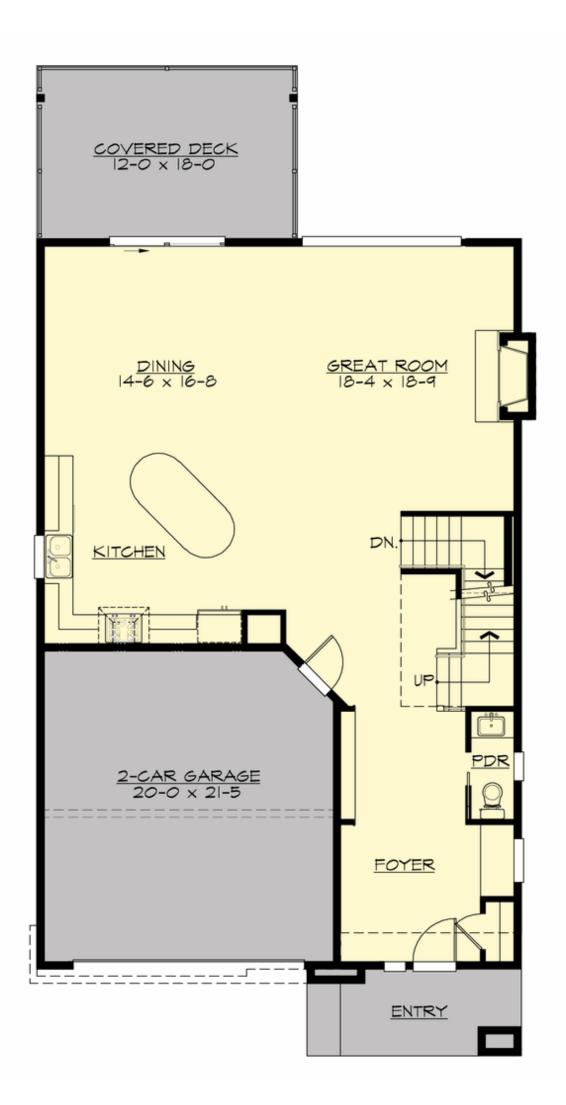

### **MAIN FLOOR**

## **Area Summary**

 Total Area:
 3408 Sq. Ft.

 Main Floor:
 1240 Sq. Ft.

 Upper Floor:
 1558 Sq. Ft.

 Lower Floor:
 962 Sq. Ft.

 Garage Floor:
 452 Sq. Ft.

# **Design Features**

- Front and Rear Porch
- Great Room
- Laundry Room @ & Upper Floor
- Master Bedroom @ Upper Floor Rear
- Contemporary Home Plans
- Modern Home Plans
- Northwest Floor Plans
- Narrow Lot House Plans
- View Lot (Rear) Plans