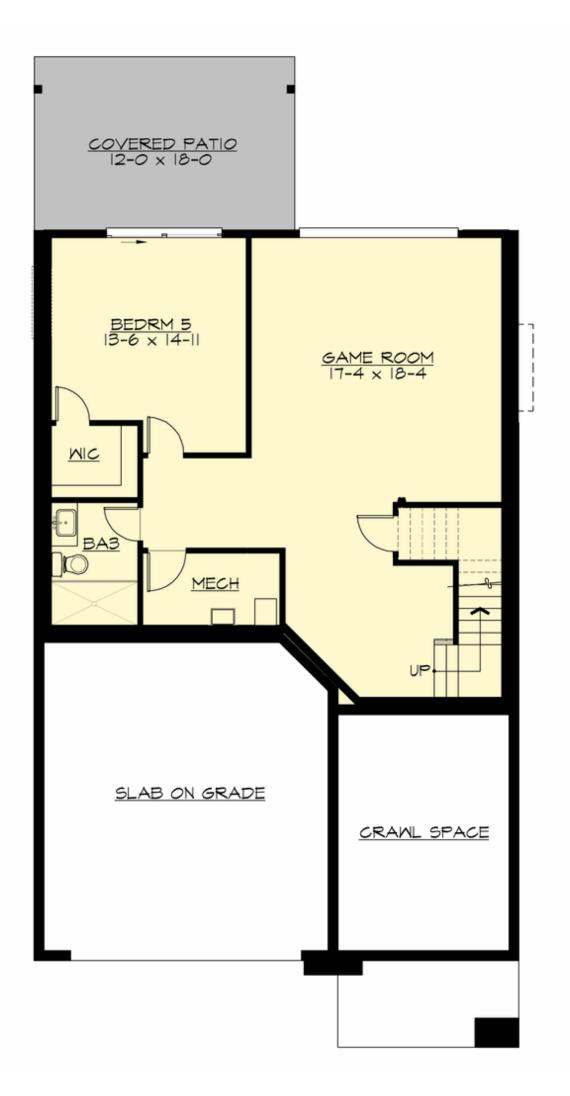

### **LOWER FLOOR**

## **Area Summary**

 Total Area:
 3408 Sq. Ft.

 Main Floor:
 1240 Sq. Ft.

 Upper Floor:
 1558 Sq. Ft.

 Lower Floor:
 962 Sq. Ft.

 Garage Floor:
 452 Sq. Ft.