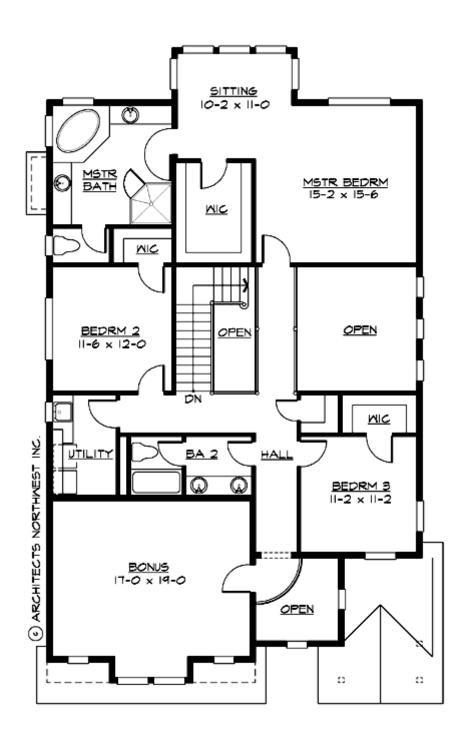

#### **UPPER FLOOR**

### **Area Summary**

Total Area: 3165 Sq. Ft.

Main Floor: 1540 Sq. Ft.

Upper Floor: 1625 Sq. Ft.

Garage Floor: 416 Sq. Ft.