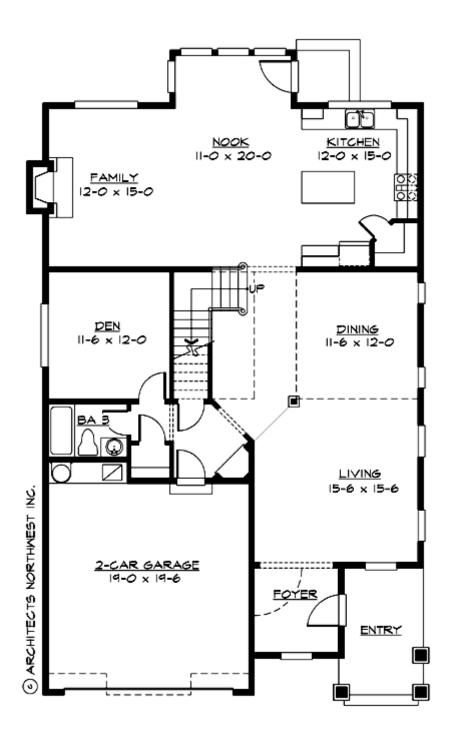

#### **MAIN FLOOR**

### **Area Summary**

Total Area: 3165 Sq. Ft.

Main Floor: 1540 Sq. Ft.

Upper Floor: 1625 Sq. Ft.

Garage Floor: 416 Sq. Ft.