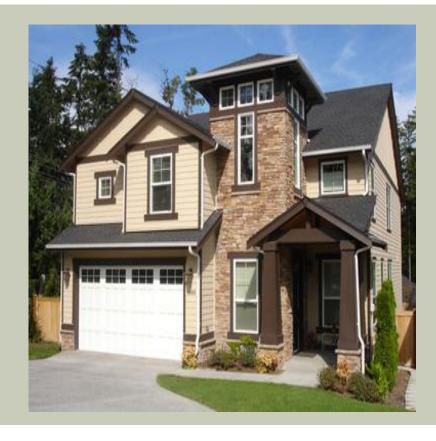

Call: 1-888-272-4100

E-mail: Info@ArchitectsNW.com

## **CANYON RIDGE - M3165A2F-0**

Total Area: **3165 Sq. Ft.** Garage Area: **416 Sq. Ft.** 

Garage Size: 2
Stories: 2
Bedrooms: 3
Full Baths: 3
Half Baths:
Width: 36`-0"
Depth: 61`-0"
Height: 29`-6"

Foundation: Crawl Space



# **CANYON RIDGE - M3165A2F-0**

#### **MAIN FLOOR**



# **CANYON RIDGE - M3165A2F-0**

#### **UPPER FLOOR**



#### **CANYON RIDGE - M3165A2F-0**

#### **PLAN DETAILS**

### **Area Summary**

Total Area: 3165 Sq. Ft.

Main Floor: 1540 Sq. Ft.

Upper Floor: 1625 Sq. Ft.

Garage Floor: 416 Sq. Ft.

#### **General Information**

Stories: 2

Width: **36`-0"**Depth: **61`-0"**Height: **29`-6"** 

## **Architectural Style**

Craftsman Lodge Northwest

#### **Number of Rooms**

Bedrooms: 3
Full Baths: 3

### **Garage**

Garage Size: 2

Garage Door Location: Front

# **Roof Pitches**

Primary: **6:12** 

### **Wall Heights**

Main: **9-0**" Upper: **8-0**"

## **Foundation Type**

Crawl Space

### **Roof Framing**

Trusses

### **Floor Load**

Live (lbs): **40 PSF**Dead (lbs): **10 PSF** 

###