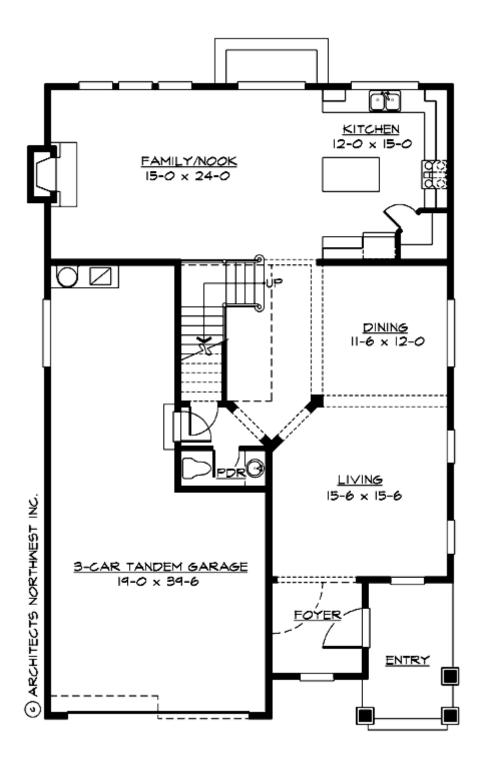

#### **MAIN FLOOR**

#### **Area Summary**

Total Area: 2965 Sq. Ft. Main Floor: 1245 Sq. Ft. Upper Floor: 1720 Sq. Ft. Garage Floor: 650 Sq. Ft.

## **Garage**

Garage Size:

**Front** Garage Door Location: **Tandem** Garage Type:

3

## **Design Features**

- Bonus Space @ & Upper Floor
- Front Porch
- Great Room
- Laundry Room @ & Upper Floor
- Master Bedroom @ Upper Floor Rear
- Craftsman House Plans
- Lodge House Plans
- Northwest Floor Plans
- Narrow Lot House Plans
- Small House Plans