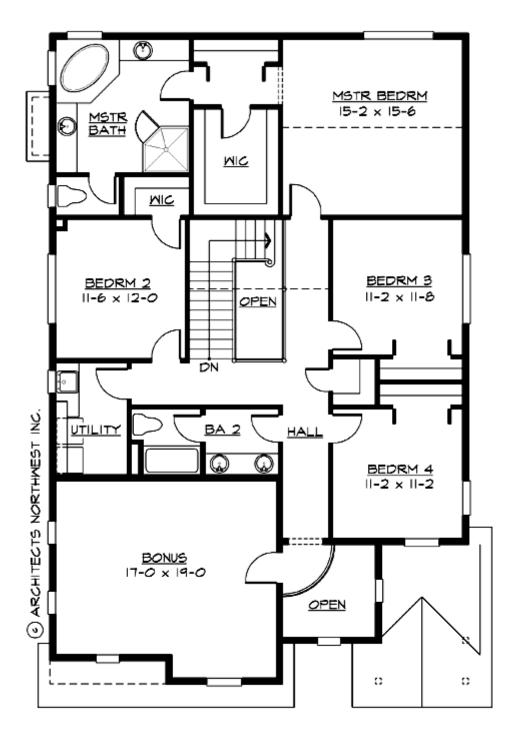

#### **UPPER FLOOR**

#### **Area Summary**

Total Area: 2965 Sq. Ft. Main Floor: 1245 Sq. Ft. Upper Floor: 1720 Sq. Ft. Garage Floor: 650 Sq. Ft.

## **Number of Rooms**

Bedrooms: 4 Full Baths: 2 Half Baths: 1

## **Design Features**

- Bonus Space @ & Upper Floor
- Front Porch
- Great Room
- Laundry Room @ & Upper Floor
- Master Bedroom @ Upper Floor Rear
- Craftsman House Plans
- Lodge House Plans
- Northwest Floor Plans
- Narrow Lot House Plans
- Small House Plans