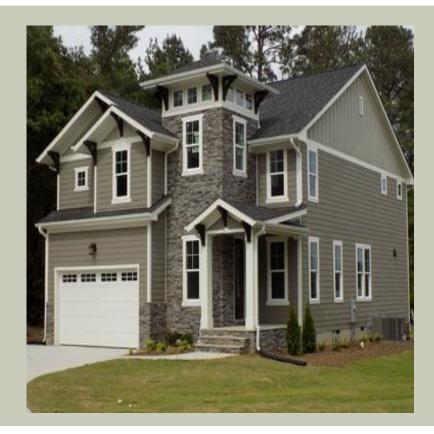

## **Architectural Style**

Craftsman

Lodge

Northwest

## **Garage**

Garage Size:

**Front** Garage Door Location: **Tandem** Garage Type:

3

### **Roof Pitches**

Primary: 6:12

### **Wall Heights**

Main: 9-0" Upper: 8-0"

## **Foundation Type**

Crawl Space