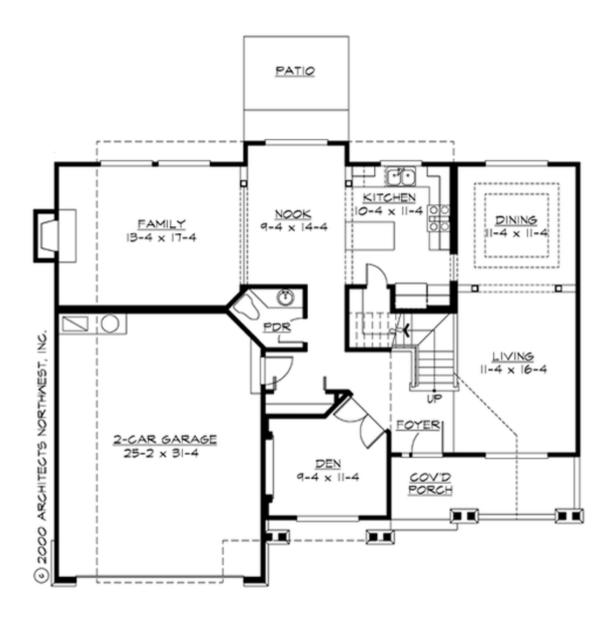

#### MAIN FLOOR

#### **Area Summary**

| Total Area:   | 2420 Sq. Ft. |
|---------------|--------------|
| Main Floor:   | 1230 Sq. Ft. |
| Upper Floor:  | 1190 Sq. Ft. |
| Garage Floor: | 512 Sq. Ft.  |