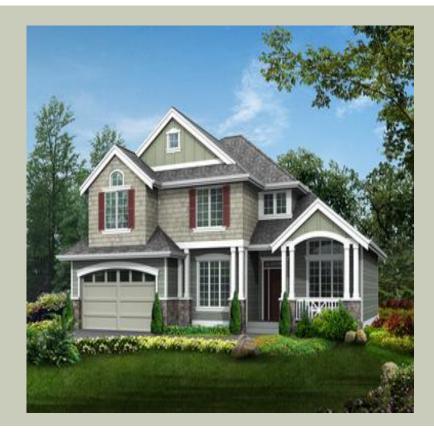

Total Area: 2420 Sq. Ft. Garage Area: 512 Sq. Ft. Garage Size: 2 Stories: 2 Bedrooms : 3 Full Baths : 2 Half Baths : 1 Width : 50`-0" Depth : 42`-0" Height : 28`-6" Foundation : Crawl Space



#### MAIN FLOOR



#### **UPPER FLOOR**



#### PLAN DETAILS

#### **Area Summary**

| Total Area:   | 2420 Sq. Ft. |
|---------------|--------------|
| Main Floor:   | 1230 Sq. Ft. |
| Upper Floor:  | 1190 Sq. Ft. |
| Garage Floor: | 512 Sq. Ft.  |

## **General Information**

 Stories:
 2

 Width:
 50`-0"

 Depth:
 42`-0"

 Height:
 28`-6"

## **Architectural Style**

Northwest Shingle Traditional

### Number of Rooms

Bedrooms:3Full Baths:2Half Baths:1

#### <u>Garage</u>

Garage Size:2Garage Door Location:Fi

#### 2 Front

### **Roof Pitches**

| Primary:   | 5:12 |
|------------|------|
| Secondary: | 8:12 |

#### **Wall Heights**

| Main:  | <b>9-0</b> " |
|--------|--------------|
| Upper: | <b>8-0</b> " |

#### **Foundation Type**

Crawl Space

#### **Roof Framing**

Combination