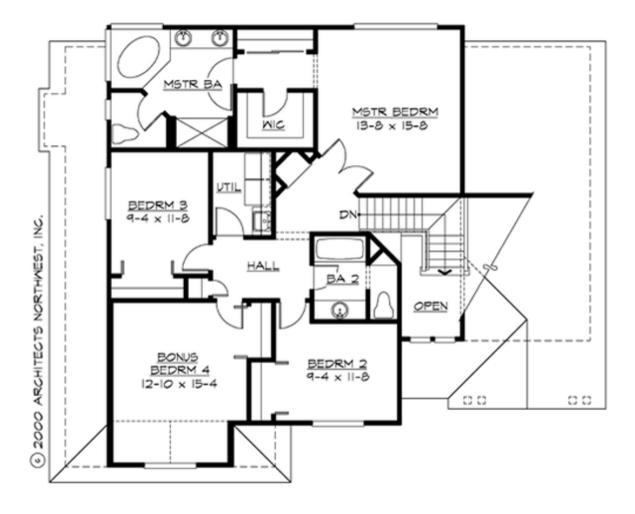

#### **UPPER FLOOR**

#### **Area Summary**

| Total Area:   | 2420 Sq. Ft. |
|---------------|--------------|
| Main Floor:   | 1230 Sq. Ft. |
| Upper Floor:  | 1190 Sq. Ft. |
| Garage Floor: | 512 Sq. Ft.  |