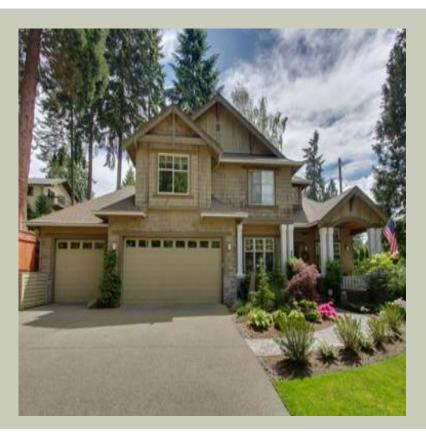

## **General Information**

 Stories:
 2

 Width:
 62`-0"

 Depth:
 42`-0"

 Height:
 28`-6"

## **Architectural Style**

Northwest Shingle Traditional