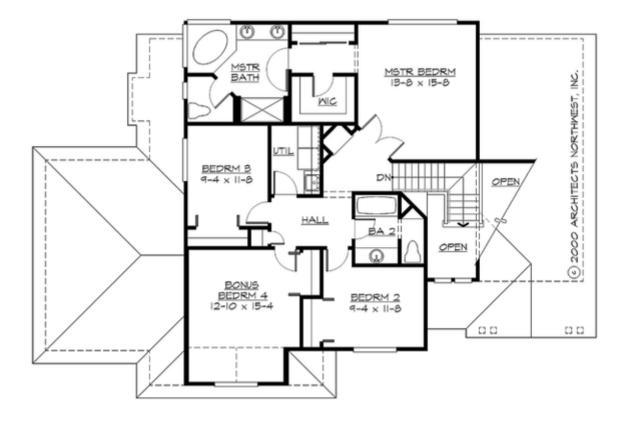

#### **UPPER FLOOR**

# Total Area: 2420 Sq. Ft. Main Floor: 1230 Sq. Ft. Upper Floor: 1190 Sq. Ft. Garage Floor: 755 Sq. Ft.