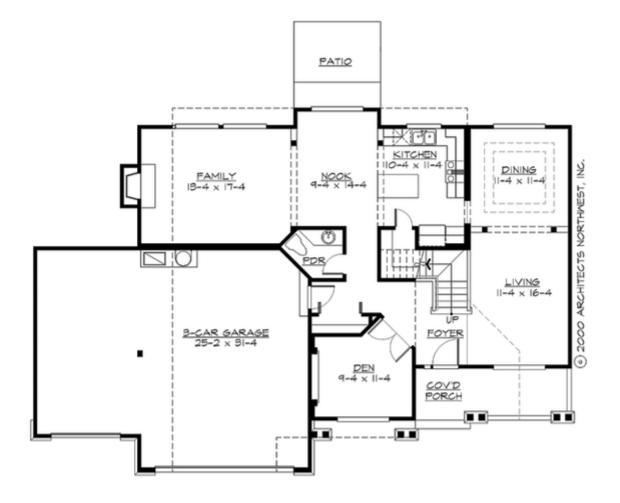

#### MAIN FLOOR

# Total Area: 2420 Sq. Ft. Main Floor: 1230 Sq. Ft. Upper Floor: 1190 Sq. Ft. Garage Floor: 755 Sq. Ft.