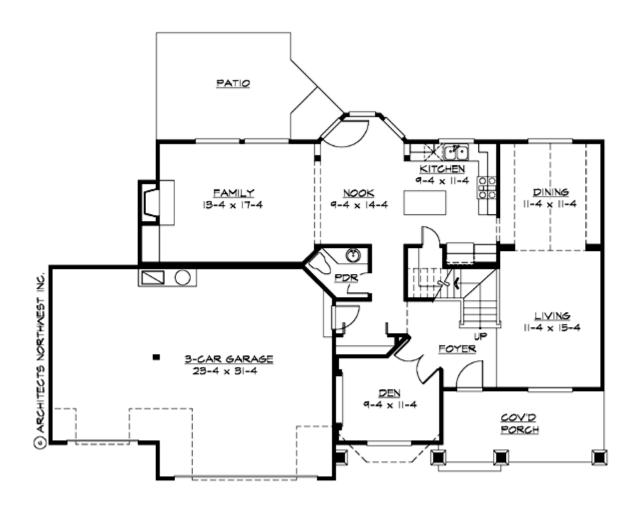

#### **MAIN FLOOR**

#### **Area Summary**

Total Area: 2560 Sq. Ft.

Main Floor: 1235 Sq. Ft.

Upper Floor: 1325 Sq. Ft.

Garage Floor: 705 Sq. Ft.