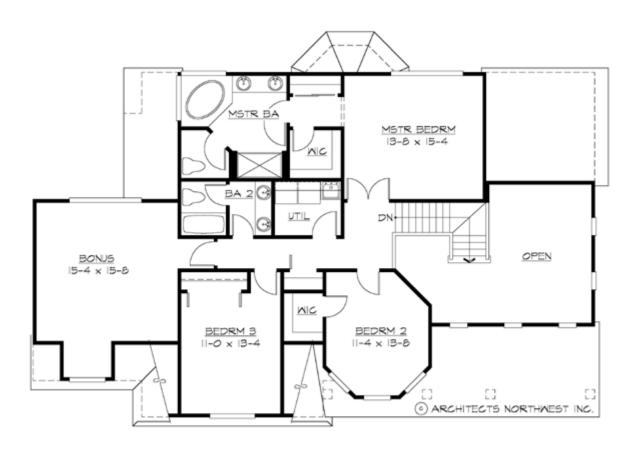

#### **UPPER FLOOR**

#### **Area Summary**

Total Area: 2560 Sq. Ft.

Main Floor: 1235 Sq. Ft.

Upper Floor: 1325 Sq. Ft.

Garage Floor: 705 Sq. Ft.