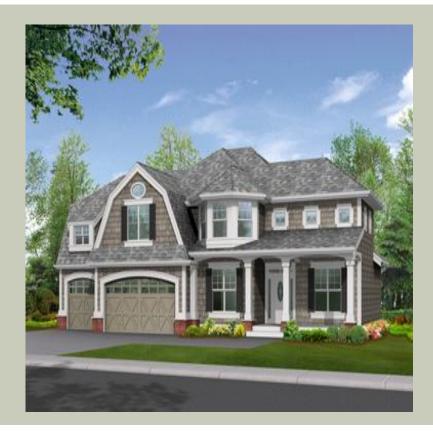

Total Area: **2560 Sq. Ft.** Garage Area: **705 Sq. Ft.** 

Garage Size: 3
Stories: 2
Bedrooms: 3
Full Baths: 2
Half Baths: 1
Width: 62`-0"
Depth: 41`-0"

Height: 28`-0"

Foundation: Crawl Space

### **Architectural Style**

Cape Cod Farmhouse Hampton