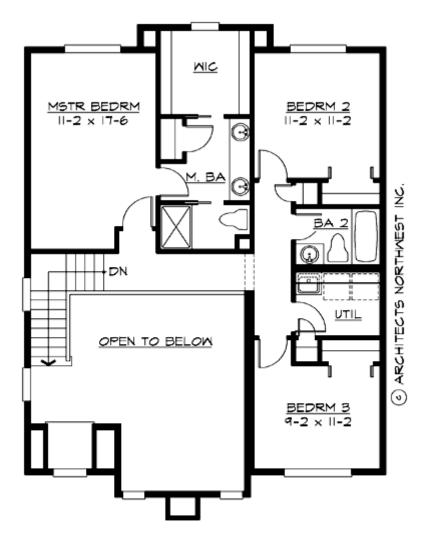

#### **UPPER FLOOR**

# Total Area: 1620 Sq. Ft. Main Floor: 740 Sq. Ft. Upper Floor: 880 Sq. Ft.

Garage Floor: 468 Sq. Ft.