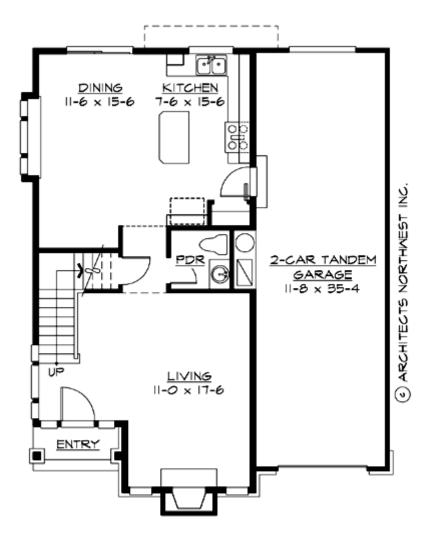

Total Area: 1620 Sq. Ft. Garage Area: 468 Sq. Ft. Garage Size: 2 Stories: 2 Bedrooms : 3 Full Baths : 2 Half Baths : 1 Width : 32`-0" Depth : 42`-0" Height : 25`-6" Foundation : Crawl Space

MAIN FLOOR

# Total Area: 1620 Sq. Ft. Main Floor: 740 Sq. Ft. Upper Floor: 880 Sq. Ft.

Garage Floor: 468 Sq. Ft.