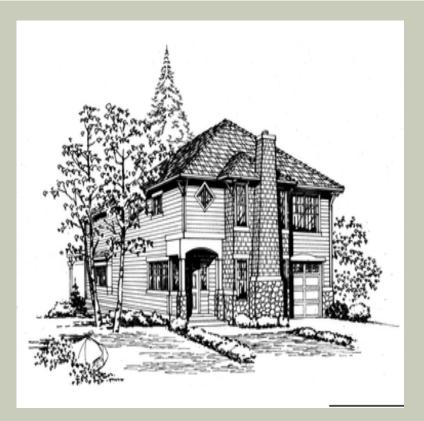

Total Area: 1620 Sq. Ft. Garage Area: 468 Sq. Ft. Garage Size: 2 Stories: 2 Bedrooms : 3 Full Baths : 2 Half Baths : 1 Width : 32`-0" Depth : 42`-0" Height : 25`-6" Foundation : Crawl Space



MAIN FLOOR





#### **UPPER FLOOR**

#### PLAN DETAILS

#### **Area Summary**

# Total Area: 1620 Sq. Ft. Main Floor: 740 Sq. Ft. Upper Floor: 880 Sq. Ft.

Garage Floor: 468 Sq. Ft.

## **General Information**

 Stories:
 2

 Width:
 32`-0"

 Depth:
 42`-0"

 Height:
 25`-6"

## **Architectural Style**

Craftsman Farmhouse Northwest

## Number of Rooms

Bedrooms:3Full Baths:2Half Baths:1

#### <u>Garage</u>

Garage Size: Garage Door Location: Garage Type:

#### 2 Front Tandem

## **Roof Pitches**

Primary:

6:12

#### **Wall Heights**

| Main:  | <b>8-0</b> " |
|--------|--------------|
| Upper: | <b>8-0</b> " |

#### **Foundation Type**

Crawl Space

#### **Roof Framing**

Trusses

# Floor Load

| Live (lbs): | <b>40 PSF</b> |
|-------------|---------------|
| Dead (lbs): | 10 PSF