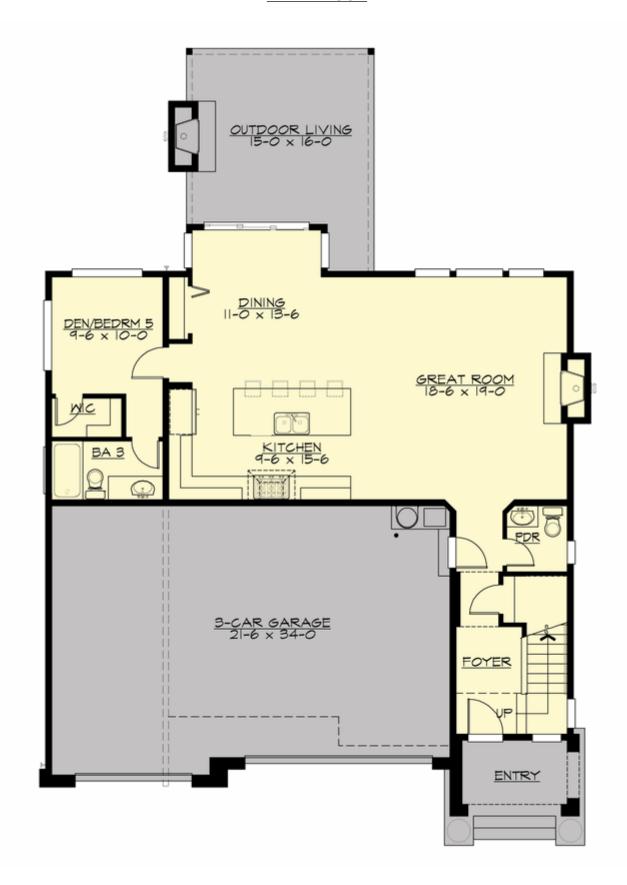

#### **MAIN FLOOR**

#### **Area Summary**

Total Area: 2418 Sq. Ft.

Main Floor: 1158 Sq. Ft.

Upper Floor: 1260 Sq. Ft.

Garage Floor: 782 Sq. Ft.