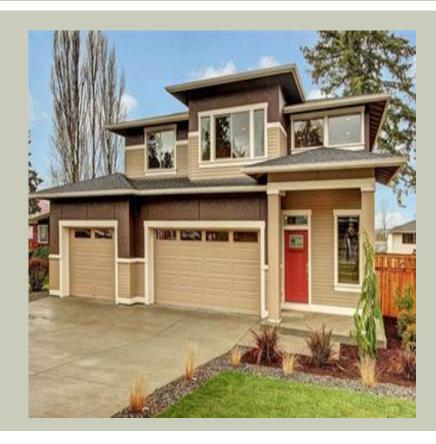

Total Area: **2418 Sq. Ft.** Garage Area: **782 Sq. Ft.** 

Garage Size: 3
Stories: 2
Bedrooms: 4
Full Baths: 3
Half Baths: 1
Width: 45`-0"
Depth: 68`-0"

Height: 25`-0"

Foundation: Crawl Space



#### **MAIN FLOOR**



#### **UPPER FLOOR**



#### **PLAN DETAILS**

#### **Area Summary**

Total Area: 2418 Sq. Ft.

Main Floor: 1158 Sq. Ft.

Upper Floor: 1260 Sq. Ft.

Garage Floor: 782 Sq. Ft.

#### **General Information**

Stories: 2
Width: 45`-0"
Depth: 68`-0"
Height: 25`-0"

# **Architectural Style**

Contemporary Modern Prarie

### **Number of Rooms**

Bedrooms: 4
Full Baths: 3
Half Baths: 1

# **Garage**

Garage Size: 3
Garage Door Location: Front

### **Roof Pitches**

Primary: **4:12** 

# **Wall Heights**

Main: **9-0**" Upper: **8-0**"

# **Foundation Type**

Crawl Space

### **Roof Framing**

Trusses

#### **Floor Load**

Live (lbs): **40 PSF**Dead (lbs): **10 PSF** 

#### **Roof Load**

Live (lbs): 25 PSF
Dead (lbs): 15 PSF
Wind: 85 MPH

### **Design Features**

- Den/Off