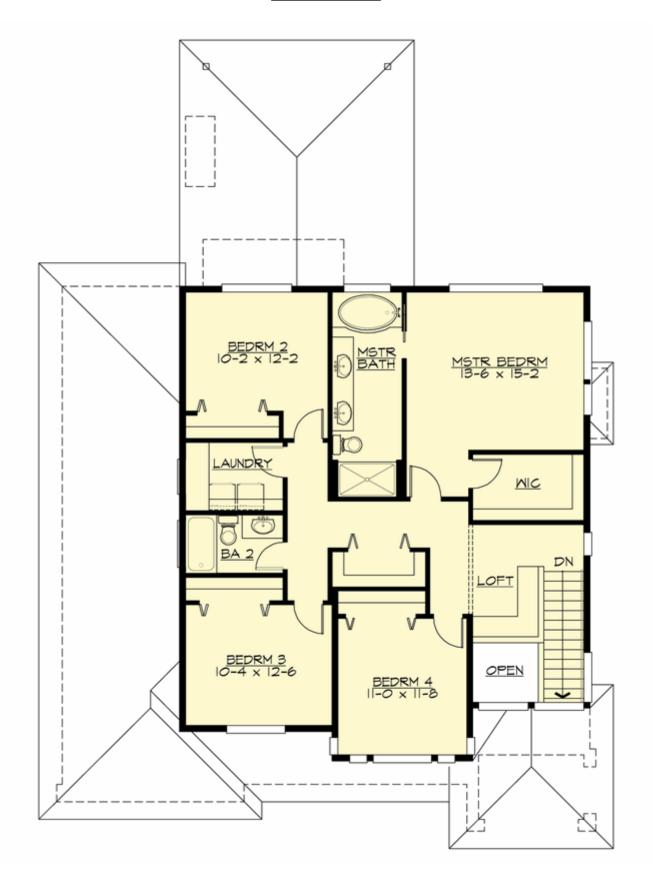

#### **UPPER FLOOR**

#### **Area Summary**

Total Area: 2418 Sq. Ft.

Main Floor: 1158 Sq. Ft.

Upper Floor: 1260 Sq. Ft.

Garage Floor: 782 Sq. Ft.