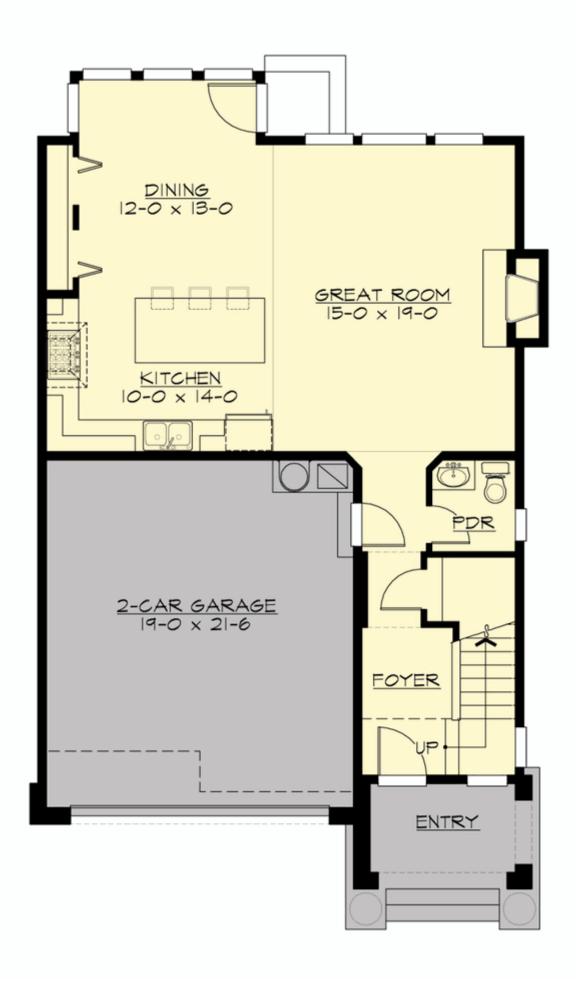

#### **MAIN FLOOR**

#### **Area Summary**

Total Area: 1915 Sq. Ft.

Main Floor: 850 Sq. Ft.

Upper Floor: 1065 Sq. Ft.

Garage Floor: 440 Sq. Ft.

## **Design Features**

- Great Room
- Laundry Room @ & Upper Floor
- Master Bedroom @ Upper Floor Rear
- Contemporary Home Plans
- Modern Home Plans
- Prairie Home Plans
- Narrow Lot House Plans
- Small House Plans