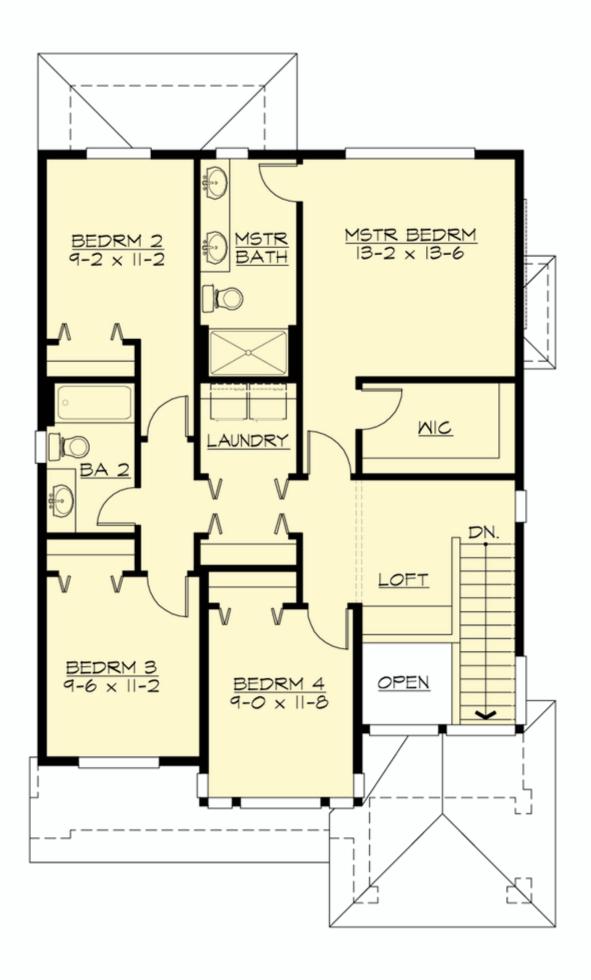

#### **UPPER FLOOR**

#### **Area Summary**

Total Area: 1915 Sq. Ft.

Main Floor: 850 Sq. Ft.

Upper Floor: 1065 Sq. Ft.

Garage Floor: 440 Sq. Ft.

#### **Number of Rooms**

Bedrooms: 4
Full Baths: 2
Half Baths: 1

## **Design Features**

- Great Room
- Laundry Room @ & Upper Floor
- Master Bedroom @ Upper Floor Rear
- Contemporary Home Plans
- Modern Home Plans
- Prairie Home Plans
- Narrow Lot House Plans
- Small House Plans