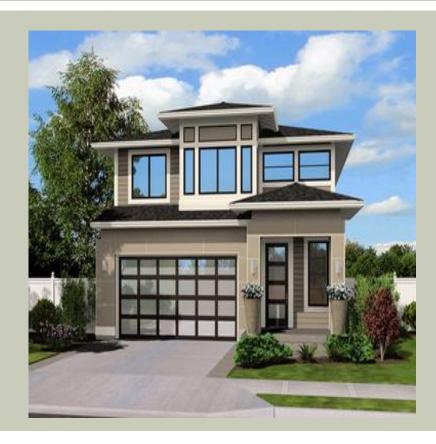

## **Architectural Style**

Contemporary Modern Prarie

## **Garage**

Garage Size: 2
Garage Door Location: Front