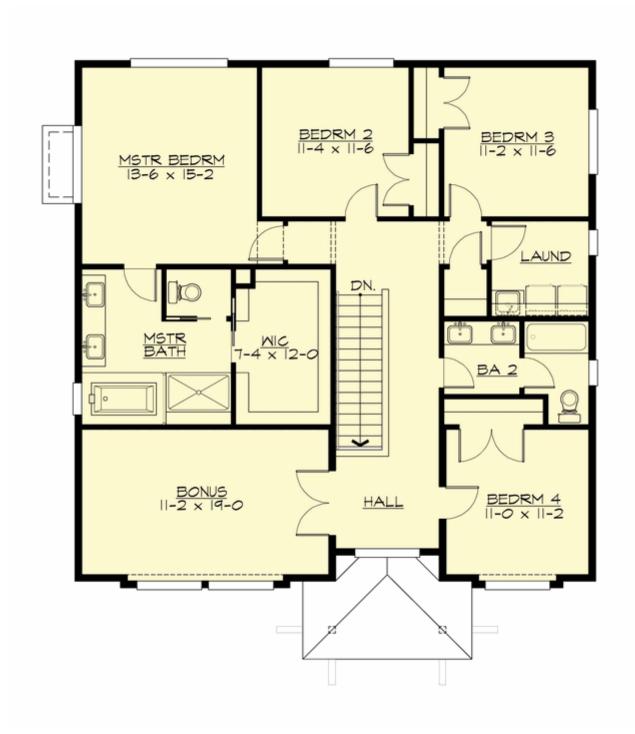

#### **UPPER FLOOR**

#### **Area Summary**

Total Area: 2711 Sq. Ft.

Main Floor: 1165 Sq. Ft.

Upper Floor: 1546 Sq. Ft.

Garage Floor: 433 Sq. Ft.

#### **Number of Rooms**

Bedrooms: 4
Full Baths: 3

## **Design Features**

- Bonus Space @ & Upper Floor
- Den/Office
- Front Porch
- Great Room
- Laundry Room @ & Upper Floor
- Master Bedroom @ Upper Floor Rear
- Contemporary Home Plans
- Modern Home Plans
- Prairie Home Plans
- Narrow Lot House Plans
- View Lot (Rear) Plans