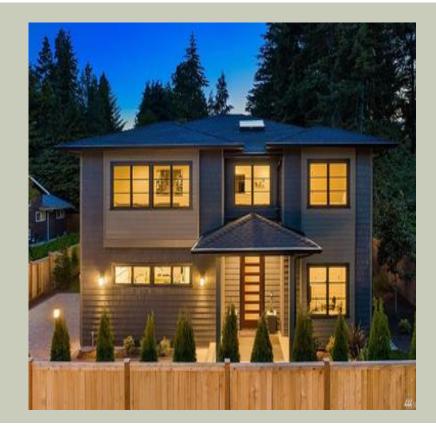

Total Area: **2711 Sq. Ft.** Garage Area: **433 Sq. Ft.** 

Garage Size: 2
Stories: 2
Bedrooms: 4
Full Baths: 3
Half Baths:
Width: 40`-0"
Depth: 44`-0"

Height: 26'-0"

Foundation: Crawl Space

# **Architectural Style**

Contemporary Modern Prarie