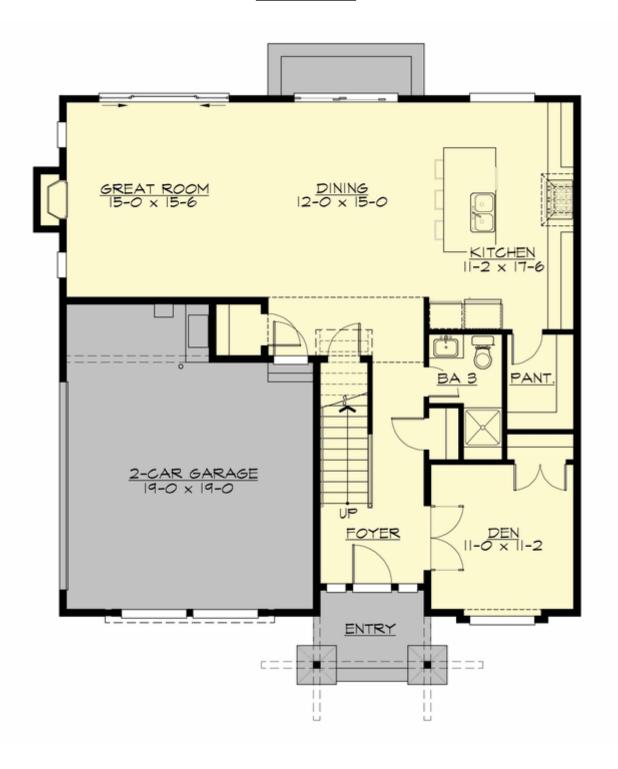

#### **MAIN FLOOR**

#### **Area Summary**

Total Area: 2711 Sq. Ft.

Main Floor: 1165 Sq. Ft.

Upper Floor: 1546 Sq. Ft.

Garage Floor: 433 Sq. Ft.

# **Garage**

Garage Size: 2
Garage Door Location: Side

## **Design Features**

- Bonus Space @ & Upper Floor
- Den/Office
- Front Porch
- Great Room
- Laundry Room @ & Upper Floor
- Master Bedroom @ Upper Floor Rear
- Contemporary Home Plans
- Modern Home Plans
- Prairie Home Plans
- Narrow Lot House Plans
- View Lot (Rear) Plans