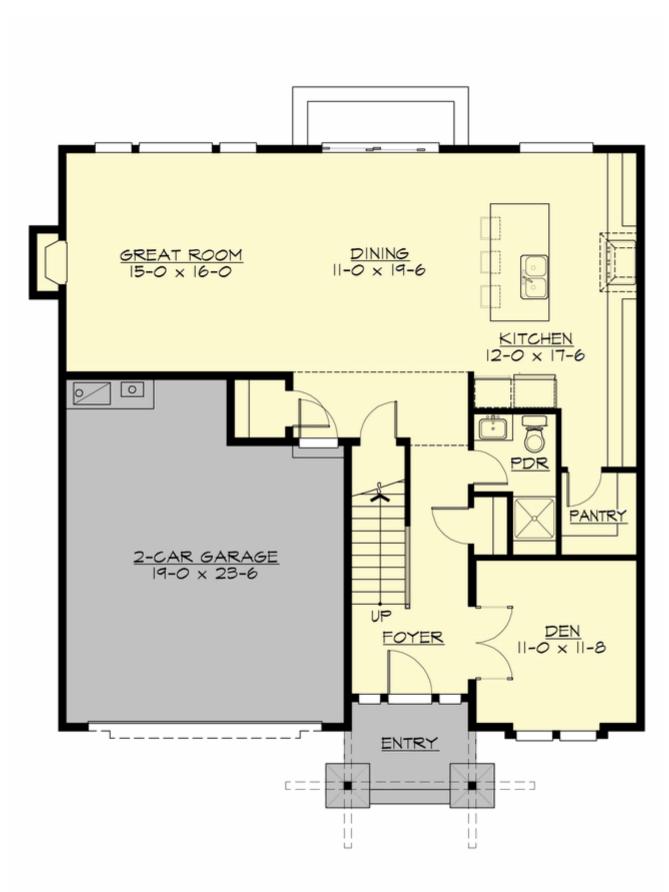

MAIN FLOOR

**UPPER FLOOR** 

# Total Area: 2690 Sq. Ft. Main Floor: 1144 Sq. Ft. Upper Floor: 1546 Sq. Ft. Garage Floor: 445 Sq. Ft.

#### **Design Features**

- Bonus Space @ & Upper Floor
- Den/Office
- Great Room
- Laundry Room @ & Upper Floor
- Master Bedroom @ Upper Floor Rear
- Contemporary Home Plans
- Modern Home Plans
- Prairie Home Plans
- Narrow Lot House Plans
- Small House Plans