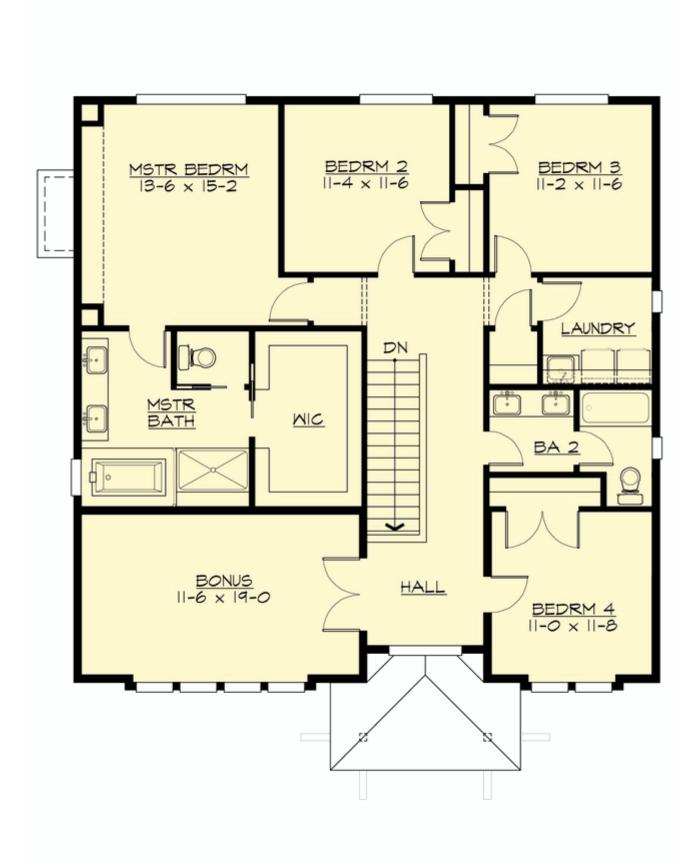

MAIN FLOOR

**UPPER FLOOR** 

# Total Area: 2690 Sq. Ft. Main Floor: 1144 Sq. Ft. Upper Floor: 1546 Sq. Ft. Garage Floor: 445 Sq. Ft.

#### **Design Features**

- Bonus Space @ & Upper Floor
- Den/Office
- Great Room
- Laundry Room @ & Upper Floor
- Master Bedroom @ Upper Floor Rear
- Contemporary Home Plans
- Modern Home Plans
- Prairie Home Plans
- Narrow Lot House Plans
- Small House Plans