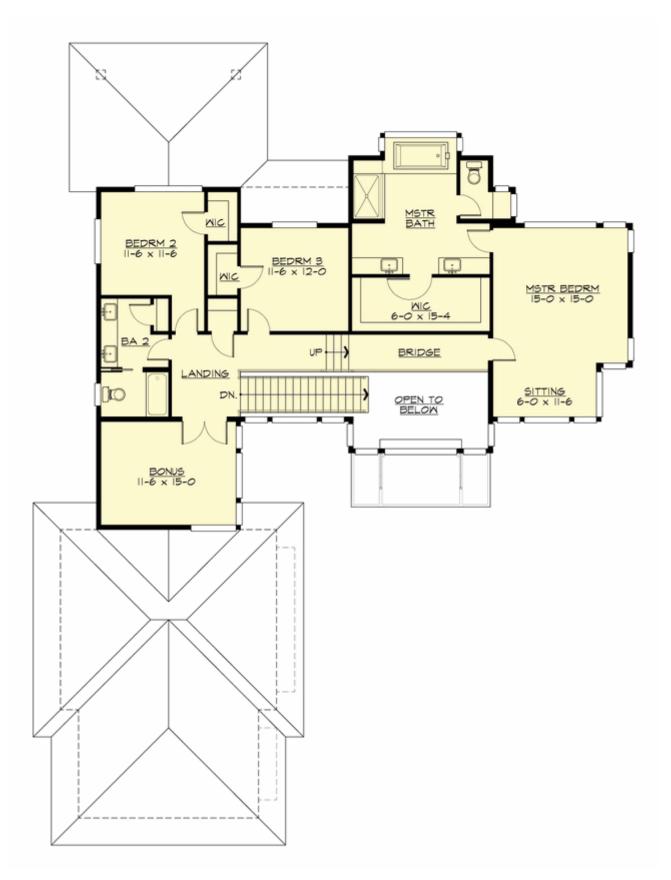

MAIN FLOOR

**UPPER FLOOR** 

**LOWER FLOOR** 

#### **Area Summary**

| Total Area:   | 4350 Sq. Ft. |
|---------------|--------------|
| Main Floor:   | 1740 Sq. Ft. |
| Upper Floor:  | 1545 Sq. Ft. |
| Lower Floor:  | 1065 Sq. Ft. |
| Garage Floor: | 750 Sq. Ft.  |