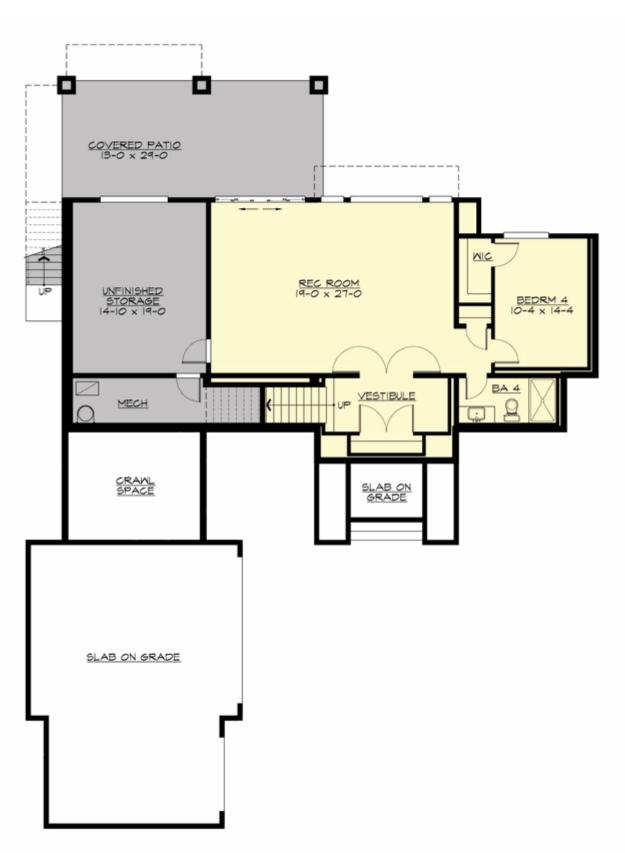

MAIN FLOOR

**UPPER FLOOR** 

**LOWER FLOOR** 

#### **Area Summary**

| Total Area:   | 4350 Sq. Ft. |
|---------------|--------------|
| Main Floor:   | 1740 Sq. Ft. |
| Upper Floor:  | 1545 Sq. Ft. |
| Lower Floor:  | 1065 Sq. Ft. |
| Garage Floor: | 750 Sq. Ft.  |