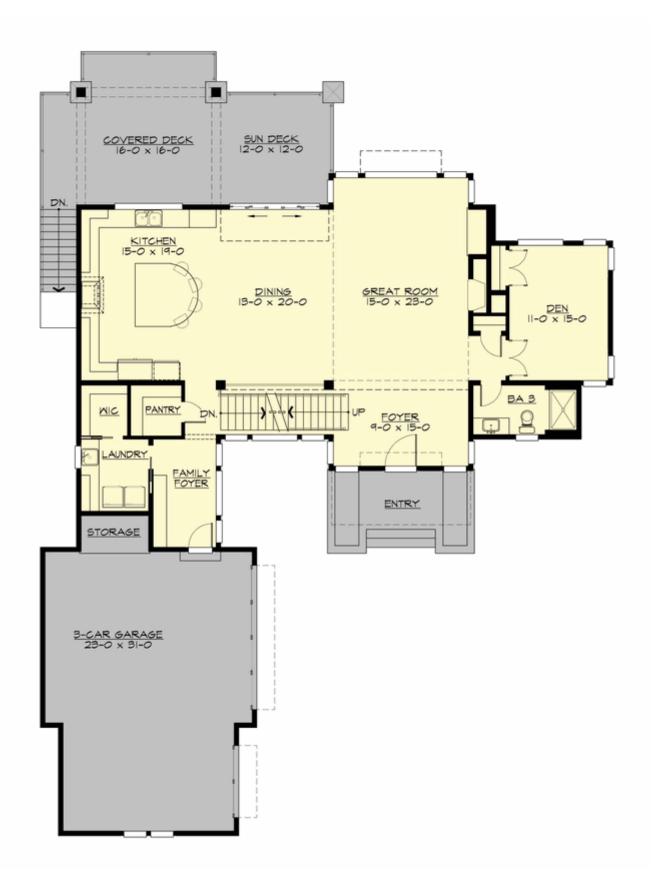

MAIN FLOOR

**UPPER FLOOR** 

**LOWER FLOOR** 

#### **Area Summary**

| Total Area:   | 4350 Sq. Ft. |
|---------------|--------------|
| Main Floor:   | 1740 Sq. Ft. |
| Upper Floor:  | 1545 Sq. Ft. |
| Lower Floor:  | 1065 Sq. Ft. |
| Garage Floor: | 750 Sq. Ft.  |