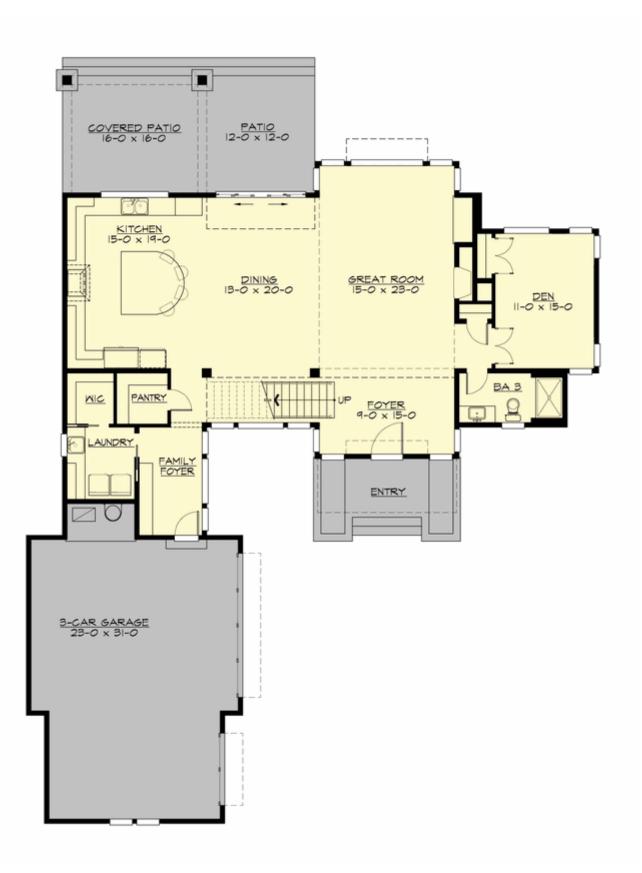

MAIN FLOOR

**UPPER FLOOR** 

# Total Area: 3285 Sq. Ft. Main Floor: 1740 Sq. Ft. Upper Floor: 1545 Sq. Ft. Garage Floor: 750 Sq. Ft.

#### **Design Features**

- Bonus Space @ & Upper Floor
- Den/Office
- Rear Porch
- Great Room
- Laundry Room @ Main Floor
- Master Bedroom @ Upper Floor Front
- Contemporary Home Plans
- Modern Home Plans
- Prairie Home Plans
- View Lot (Rear) Plans