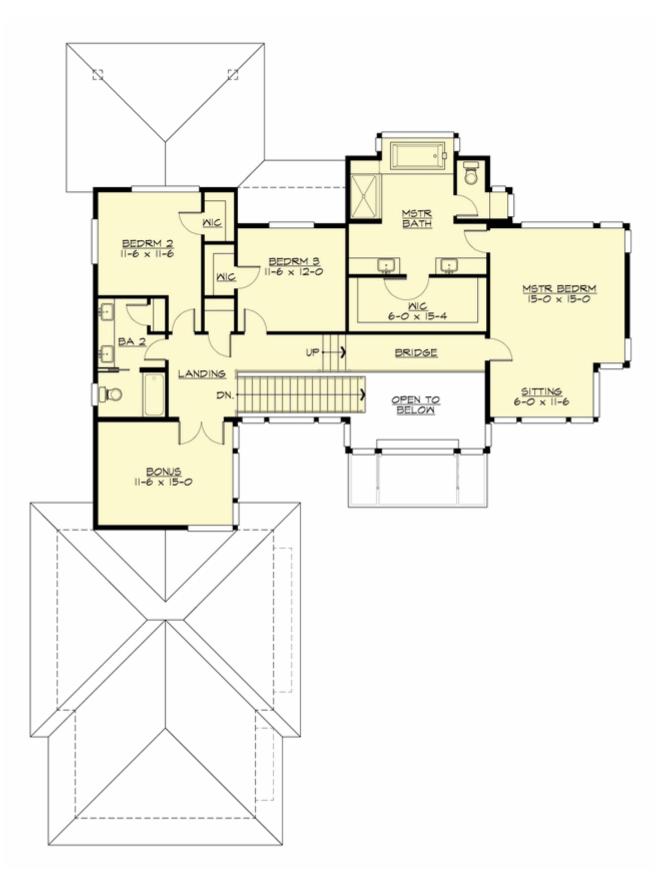

MAIN FLOOR

**UPPER FLOOR** 

# Total Area: 3285 Sq. Ft. Main Floor: 1740 Sq. Ft. Upper Floor: 1545 Sq. Ft. Garage Floor: 750 Sq. Ft.

#### **Design Features**

- Bonus Space @ & Upper Floor
- Den/Office
- Rear Porch
- Great Room
- Laundry Room @ Main Floor
- Master Bedroom @ Upper Floor Front
- Contemporary Home Plans
- Modern Home Plans
- Prairie Home Plans
- View Lot (Rear) Plans