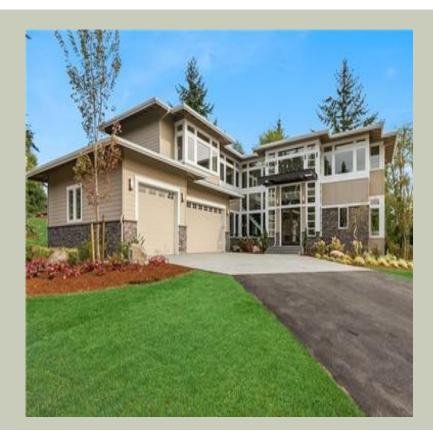

Total Area: **3685 Sq. Ft.** Garage Area: **850 Sq. Ft.** Garage Size: **3** Stories: **2** Bedrooms : **4** Full Baths : **3** Half Baths : Width : **63`-6**" Depth : **83`-6**" Height : **26`-0**" Foundation : **Crawl Space** 

# Total Area: 3685 Sq. Ft. Main Floor: 1740 Sq. Ft. Upper Floor: 1945 Sq. Ft. Garage Floor: 850 Sq. Ft.

#### **General Information**

 Stories:
 2

 Width:
 63`-6"

 Depth:
 83`-6"

 Height:
 26`-0"

### **Architectural Style**

Contemporary Modern Prarie