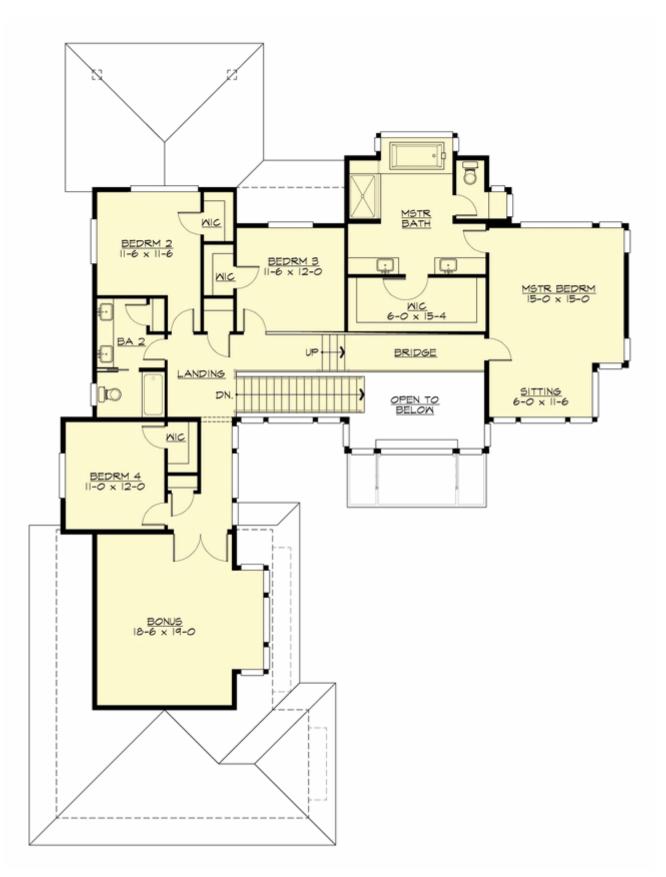

MAIN FLOOR

**UPPER FLOOR** 

# Total Area: 3685 Sq. Ft. Main Floor: 1740 Sq. Ft. Upper Floor: 1945 Sq. Ft. Garage Floor: 850 Sq. Ft.

#### **Design Features**

- Bonus Space @ & Upper Floor
- Den/Office
- Rear Porch
- Great Room
- Laundry Room @ Main Floor
- Master Bedroom @ Upper Floor Front
- Contemporary Home Plans
- Modern Home Plans
- Prairie Home Plans
- View Lot (Rear) Plans