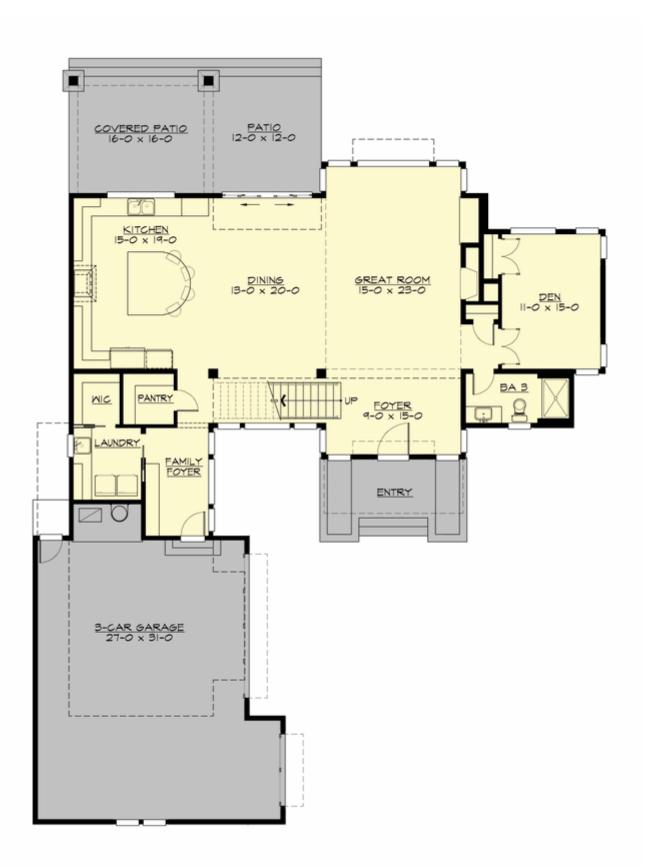

MAIN FLOOR

**UPPER FLOOR** 

# Total Area: 3685 Sq. Ft. Main Floor: 1740 Sq. Ft. Upper Floor: 1945 Sq. Ft. Garage Floor: 850 Sq. Ft.

#### **Design Features**

- Bonus Space @ & Upper Floor
- Den/Office
- Rear Porch
- Great Room
- Laundry Room @ Main Floor
- Master Bedroom @ Upper Floor Front
- Contemporary Home Plans
- Modern Home Plans
- Prairie Home Plans
- View Lot (Rear) Plans