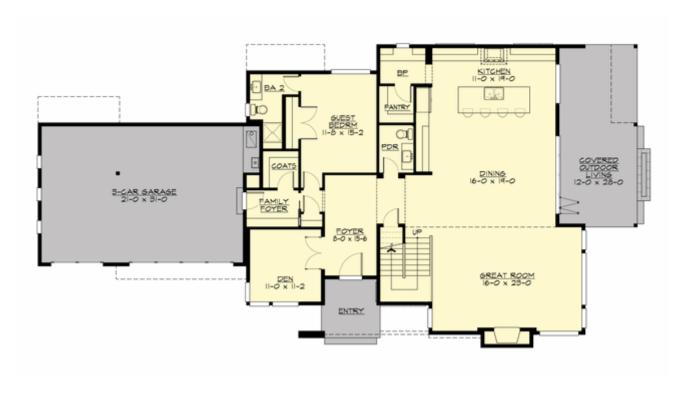

#### **MAIN FLOOR**

## **Area Summary**

Total Area: 4545 Sq. Ft.

Main Floor: 1945 Sq. Ft.

Upper Floor: 2600 Sq. Ft.

Garage Floor: 725 Sq. Ft.