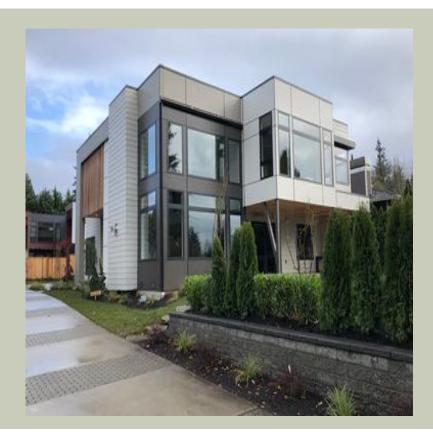

Total Area: **4545 Sq. Ft.** Garage Area: **725 Sq. Ft.** 

Garage Size: 3
Stories: 2
Bedrooms: 5
Full Baths: 4
Half Baths: 1
Width: 92`-0"
Depth: 44`-6"
Height: 23`-9"

Foundation: Crawl Space



#### **MAIN FLOOR**



#### **UPPER FLOOR**



#### **THIRD FLOOR**



#### **PLAN DETAILS**

## **Area Summary**

Total Area: 4545 Sq. Ft.

Main Floor: 1945 Sq. Ft.

Upper Floor: 2600 Sq. Ft.

Garage Floor: 725 Sq. Ft.

#### **General Information**

Stories: 2
Width: 92`-0"
Depth: 44`-6"
Height: 23`-9"

# **Architectural Style**

Contemporary Modern Northwest

## **Number of Rooms**

Bedrooms: 5
Full Baths: 4
Half Baths: 1

# **Garage**

Garage Size: 3
Garage Door Location: Front

# **Roof Pitches**

# **Wall Heights**

Main: **9-0**" Upper: **10-0**"

# **Foundation Type**

Crawl Space

## **Roof Framing**

Trusses

#### **Floor Load**

Live (lbs): **40 PSF**Dead (lbs): **10 PSF** 

#### **Roof Load**

Live (lbs): 25 PSF
Dead (lbs): 15 PSF
Wind: 85 MPH

# **Design Features**

- Bonus S