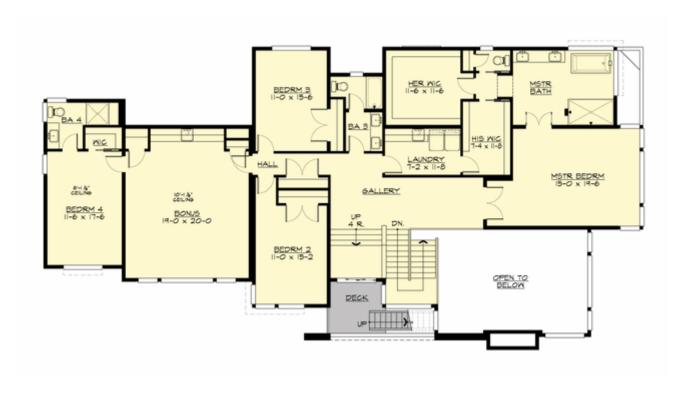

#### **UPPER FLOOR**

## **Area Summary**

Total Area: 4545 Sq. Ft.

Main Floor: 1945 Sq. Ft.

Upper Floor: 2600 Sq. Ft.

Garage Floor: 725 Sq. Ft.