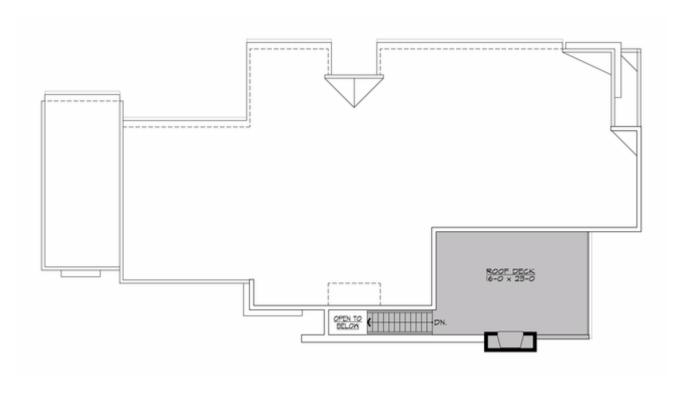

Total Area: **4545 Sq. Ft.** Garage Area: **725 Sq. Ft.** 

Garage Size: 3
Stories: 2
Bedrooms: 5
Full Baths: 4
Half Baths: 1
Width: 92`-0"
Depth: 44`-6"
Height: 23`-9"

Foundation: Crawl Space



#### **MAIN FLOOR**



#### **UPPER FLOOR**



#### **THIRD FLOOR**



#### **PLAN DETAILS**

## **Area Summary**

Total Area: 4545 Sq. Ft.

Main Floor: 1945 Sq. Ft.

Upper Floor: 2600 Sq. Ft.

Garage Floor: 725 Sq. Ft.

#### **General Information**

Stories: 2
Width: 92`-0"
Depth: 44`-6"
Height: 23`-9"

# **Architectural Style**

Contemporary Modern Northwest

## **Number of Rooms**

Bedrooms: 5
Full Baths: 4
Half Baths: 1

# **Garage**

Garage Size: 3
Garage Door Location: Front

# **Roof Pitches**

# **Wall Heights**

Main: **9-0**" Upper: **10-0**"

# **Foundation Type**

Crawl Space

## **Roof Framing**

Trusses

#### **Floor Load**

Live (lbs): **40 PSF**Dead (lbs): **10 PSF** 

#### **Roof Load**

Live (lbs): 25 PSF
Dead (lbs): 15 PSF
Wind: 85 MPH

# **Design Features**

- Bonus Space @ & Upper Floor
- Den/Office
- Rear Porch
- Great Room
- Laundry R