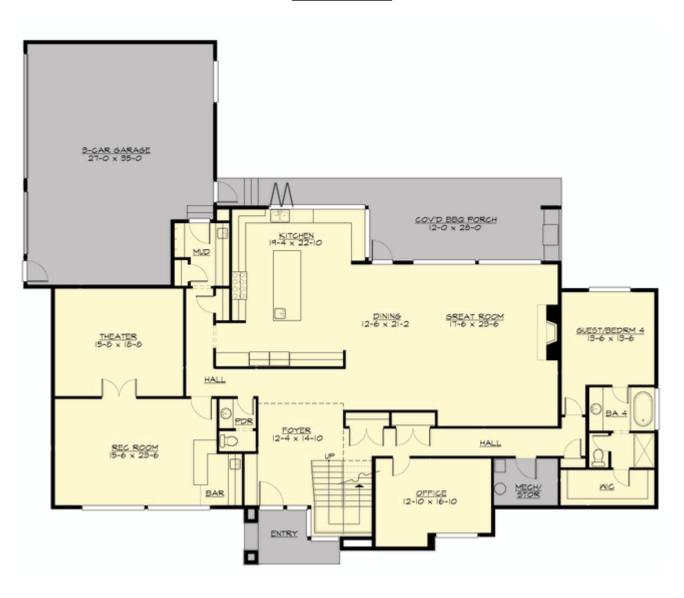

#### **MAIN FLOOR**

### **Area Summary**

Total Area: 5688 Sq. Ft.

Main Floor: 3394 Sq. Ft.

Upper Floor: 2294 Sq. Ft.

Garage Floor: 936 Sq. Ft.