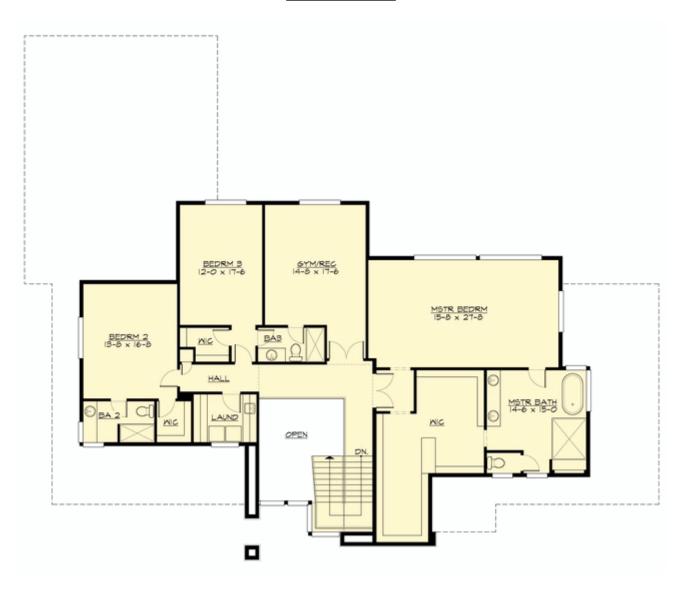

#### **UPPER FLOOR**

### **Area Summary**

Total Area: 5688 Sq. Ft.

Main Floor: 3394 Sq. Ft.

Upper Floor: 2294 Sq. Ft.

Garage Floor: 936 Sq. Ft.