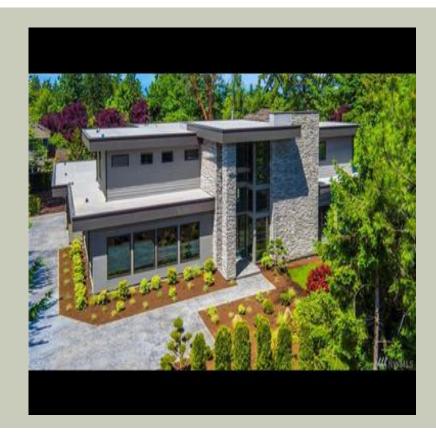

# **Architectural Style**

Contemporary Modern Prarie

Total Area: **5688 Sq. Ft.** Garage Area: **936 Sq. Ft.** 

Garage Size: 3
Stories: 2
Bedrooms: 5
Full Baths: 4
Half Baths: 1
Width: 92`-0"
Depth: 76`-0"

Height: 26'-6"

Foundation: Crawl Space