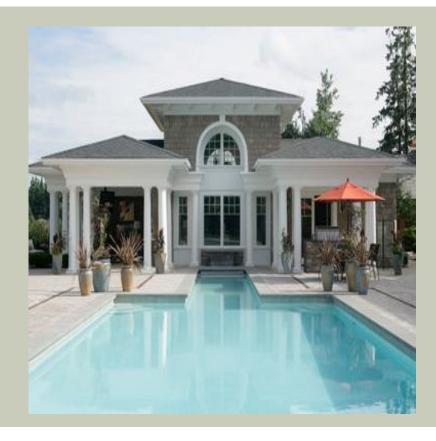

Height: 22`-0"

**Architectural Style** 

Hampton Shingle Traditional

**Number of Rooms** 

Full Baths: 1

<u>Garage</u>

Garage Size: No Garage

**Roof Pitches** 

• Hampton House Plans

• Shingle House Plans

• Traditional House Plans

• Affordable Home Designs

• Small House Plans