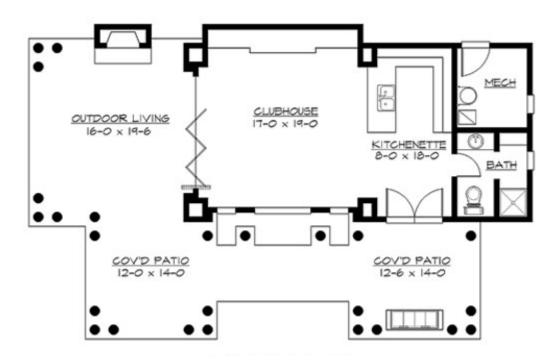

### **MAIN FLOOR**

#### **PLAN DETAILS**

**Area Summary** 

Total Area: 709 Sq. Ft.

Main Floor: **709 Sq. Ft.** 

**General Information** 

Stories: 1

Width: 53`-6"

Depth: 33`-6"