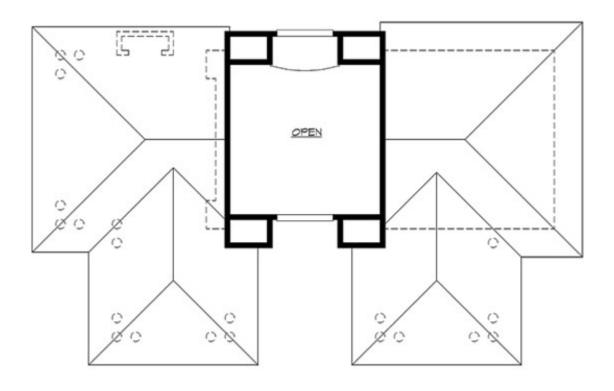

Total Area: **709 Sq. Ft.**Garage Area: **0 Sq. Ft.**Garage Size: **No Garage** 

Stories: 1
Bedrooms:
Full Baths: 1
Half Baths:
Width: 53`-6"
Depth: 33`-6"
Height: 22`-0"
Foundation: Slab



### **MAIN FLOOR**



## **UPPER FLOOR**



#### **PLAN DETAILS**

**Area Summary** 

Total Area: 709 Sq. Ft.

Main Floor: **709 Sq. Ft.** 

**General Information** 

Stories: 1

Width: 53`-6"

Depth: 33`-6"

Height: 22`-0"

**Architectural Style** 

Hampton Shingle Traditional

**Number of Rooms** 

Full Baths: 1

<u>Garage</u>

Garage Size: No Garage

**Roof Pitches** 

Primary: **4:12** 

**Wall Heights** 

Main: **10-0**"

**Foundation Type** 

Slab On Grade

**Roof Framing** 

Trusses

**Floor Load** 

Live (lbs): **40 PSF**Dead (lbs): **10 PSF** 

**Roof Load** 

Live (lbs): 25 PSF
Dead (lbs): 15 PSF
Wind: 85 MPH

**Design Features** 

• Best Selling Plans

• Bonus Space @ Main Floor

• Front Porch

• Great Room

• Hampton House Plans

• Shingle House Plans

• Traditional House Plans

• Affordable Home Designs

• Small House