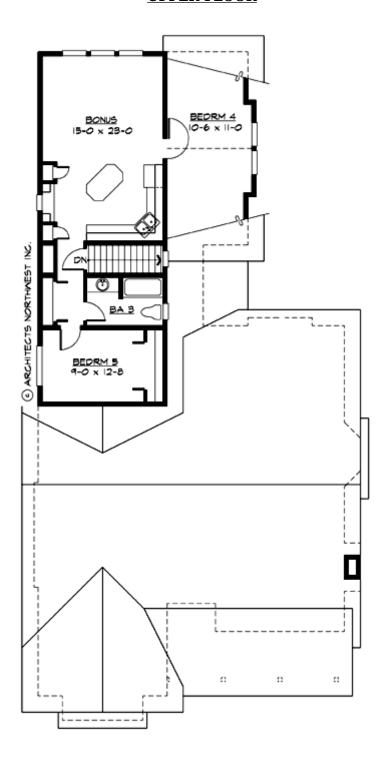

#### **UPPER FLOOR**

#### **Area Summary**

Total Area: 2570 Sq. Ft.

Main Floor: 1780 Sq. Ft.

Upper Floor: 790 Sq. Ft.

Garage Floor: 650 Sq. Ft.

### **Number of Rooms**

Bedrooms: 5
Full Baths: 3