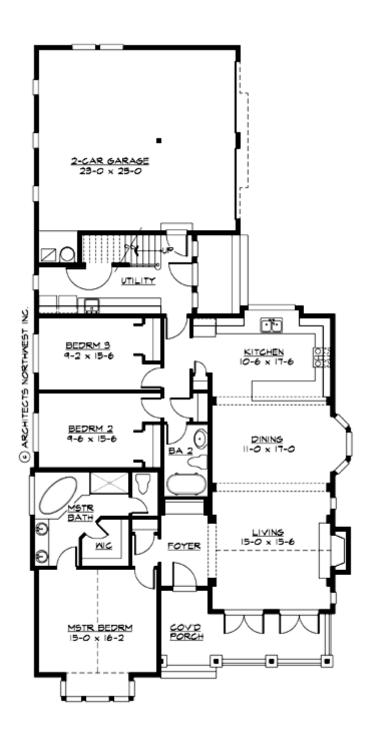

#### **MAIN FLOOR**

#### **Area Summary**

Total Area: 2570 Sq. Ft.

Main Floor: 1780 Sq. Ft.

Upper Floor: 790 Sq. Ft.

Garage Floor: 650 Sq. Ft.

### **Number of Rooms**

Bedrooms: 5
Full Baths: 3

### **Garage**

Garage Size: 2
Garage Door Location: Rear