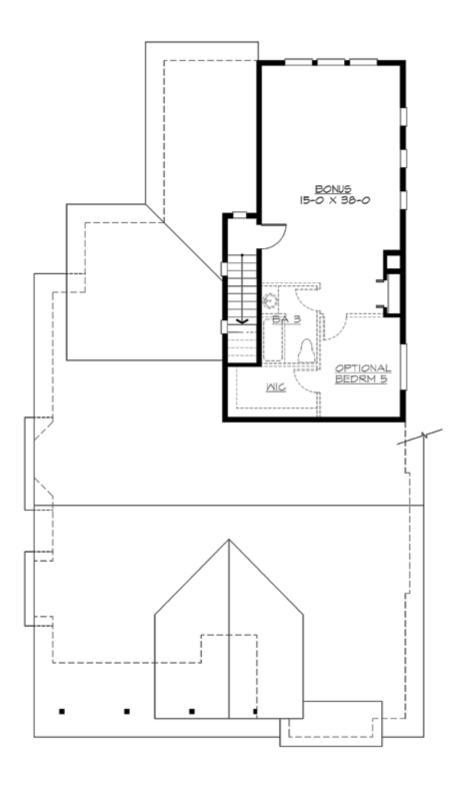

#### **UPPER FLOOR**

#### **Area Summary**

Total Area: 2464 Sq. Ft.

Main Floor: 1817 Sq. Ft.

Upper Floor: 647 Sq. Ft.

Garage Floor: 532 Sq. Ft.