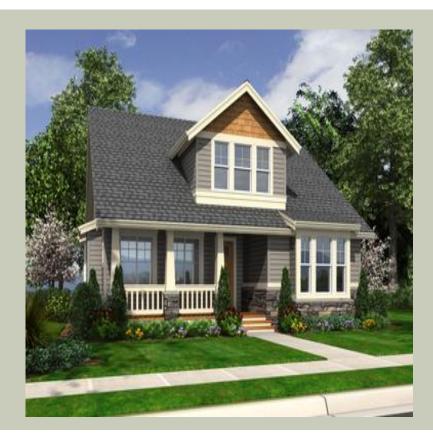

# **BUNGALOW BAY - M2570A2R-4**

Total Area: **2464 Sq. Ft.** Garage Area: **532 Sq. Ft.** 

Garage Size: 2
Stories: 2
Bedrooms: 3
Full Baths: 2
Half Baths:
Width: 40`-0"
Depth: 73`-0"
Height: 25`-0"

Foundation: Crawl Space

# **BUNGALOW BAY - M2570A2R-4**

### **Architectural Style**

Bungalow Cottage Farmhouse