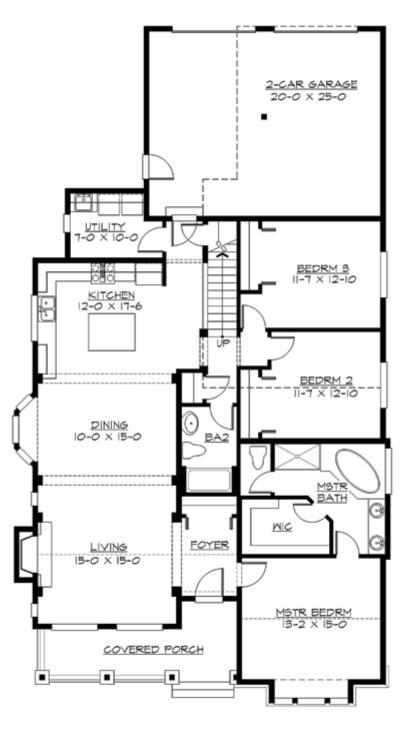

#### **MAIN FLOOR**

#### **Area Summary**

Total Area: 2464 Sq. Ft.

Main Floor: 1817 Sq. Ft.

Upper Floor: 647 Sq. Ft.

Garage Floor: 532 Sq. Ft.