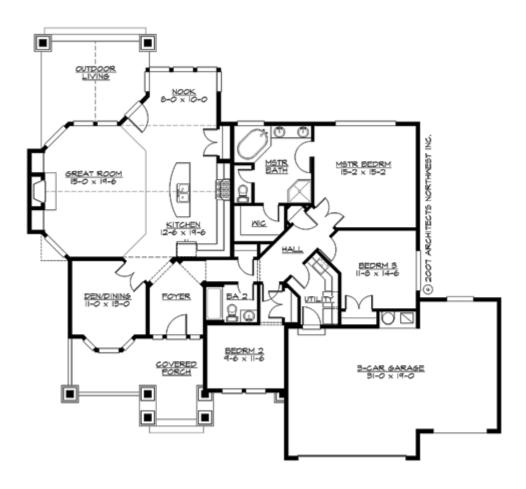

#### **MAIN FLOOR**

#### **BROWNTHORN - R1880A3F-0**

#### **Area Summary**

Total Area: 1880 Sq. Ft.
Main Floor: 1880 Sq. Ft.
Garage Floor: 650 Sq. Ft.

#### **Number of Rooms**

Bedrooms: 3
Full Baths: 2

## **Design Features**

- Best Selling Plans
- Green Plans
- Den/Office
- Front and Rear Porch
- Great Room
- Laundry Room @ Main Floor
- Master Bedroom @ Main Floor Rear
- Craftsman House Plans
- Ranch House Plans
- Shingle House Plans
- Small House Plans
- Wide Lot House Plans