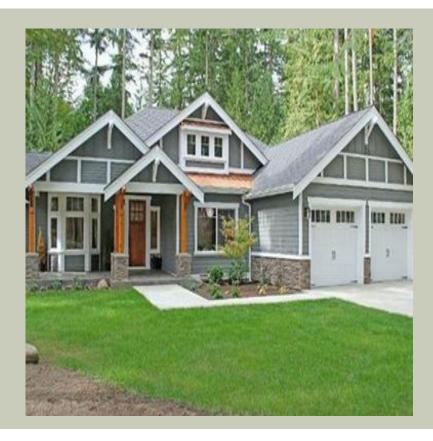

## **BROWNTHORN - R1880A3F-0**

Total Area: **1880 Sq. Ft.** Garage Area: **650 Sq. Ft.** 

Garage Size: 3
Stories: 1
Bedrooms: 3
Full Baths: 2
Half Baths:
Width: 70`-0"
Depth: 63`-0"

Height: 23'-0"

Foundation: Crawl Space

# **BROWNTHORN - R1880A3F-0**

## **Architectural Style**

Craftsman Ranch Shingle