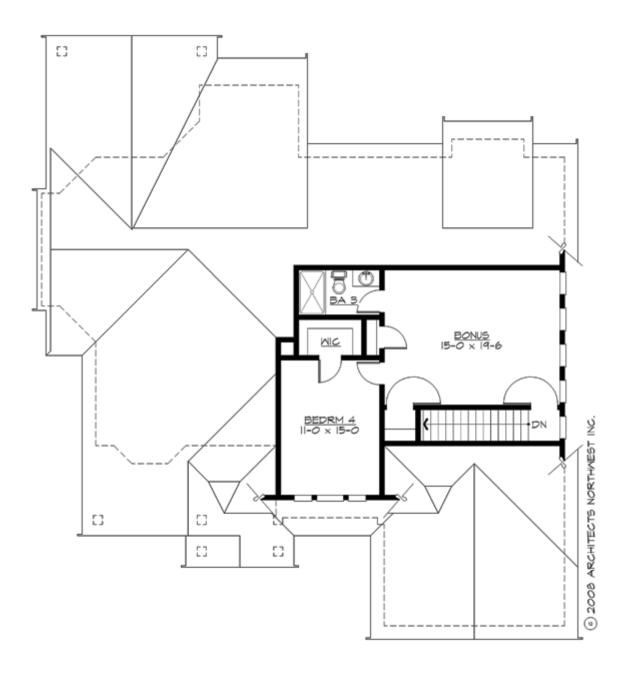

#### **UPPER FLOOR**

#### **Area Summary**

Total Area: 2580 Sq. Ft. Main Floor: 1931 Sq. Ft. Upper Floor: 649 Sq. Ft. Garage Floor: 410 Sq. Ft.