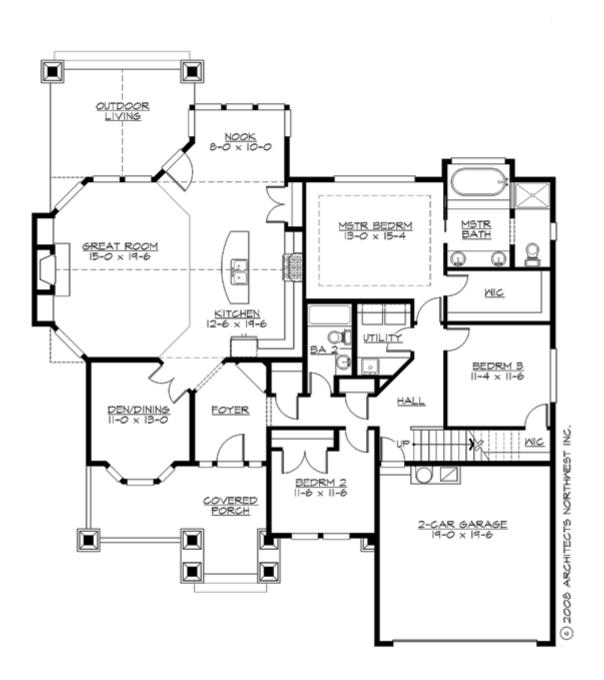

#### **MAIN FLOOR**

#### **Area Summary**

Total Area: 2580 Sq. Ft. Main Floor: 1931 Sq. Ft. Upper Floor: 649 Sq. Ft. Garage Floor: 410 Sq. Ft.