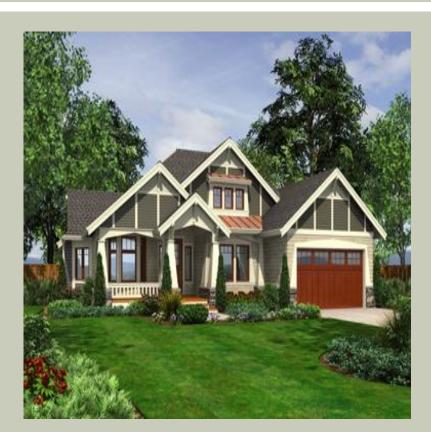

# **Architectural Style**

Craftsman Ranch

Shingle

## **Design Features**

- Green Plans
- Bonus Space @ & Upper Floor
- Den/Office
- Front and Rear Porch
- Great Room
- Laundry Room @ Main Floor
- Master Bedroom @ Main Floor Rear
- Craftsman House Plans
- Ranch House Plans
- Shingle House Plans
- Small House Plans
- Wide Lot House Plans