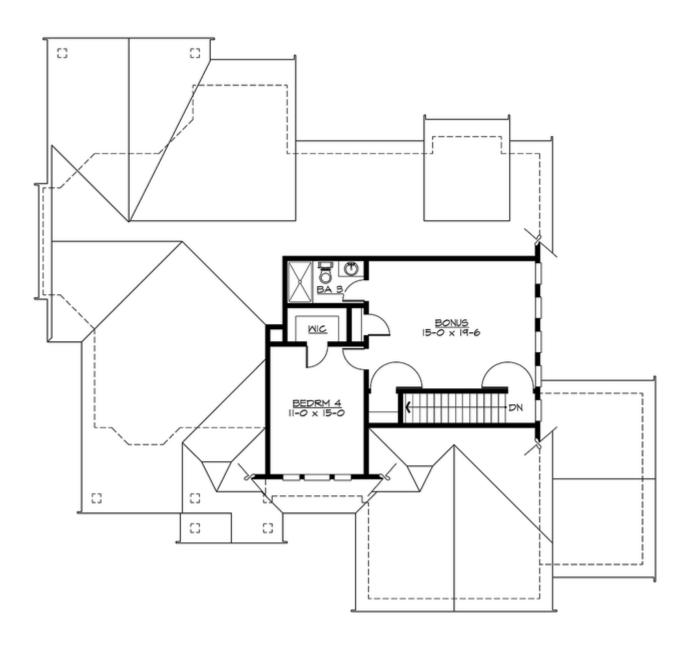

#### **UPPER FLOOR**

#### **Area Summary**

Total Area: 2580 Sq. Ft.

Main Floor: 1931 Sq. Ft.

Upper Floor: 649 Sq. Ft.

Garage Floor: 650 Sq. Ft.