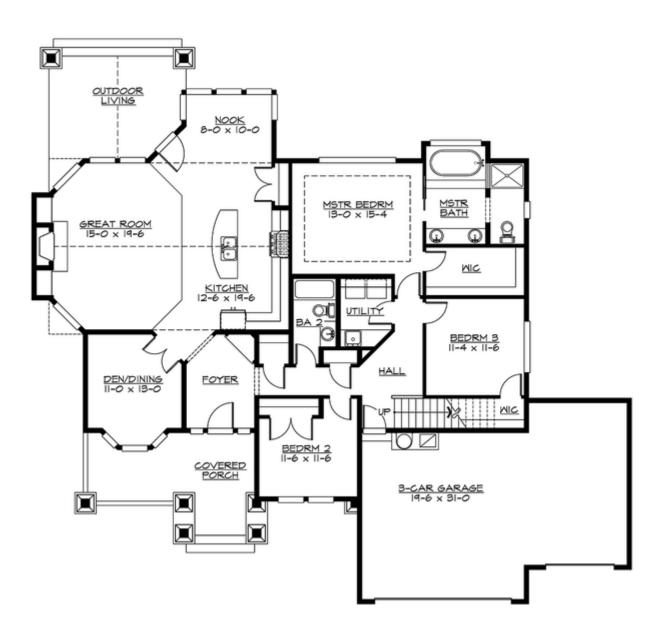

#### **MAIN FLOOR**

#### **Area Summary**

Total Area: 2580 Sq. Ft.

Main Floor: 1931 Sq. Ft.

Upper Floor: 649 Sq. Ft.

Garage Floor: 650 Sq. Ft.