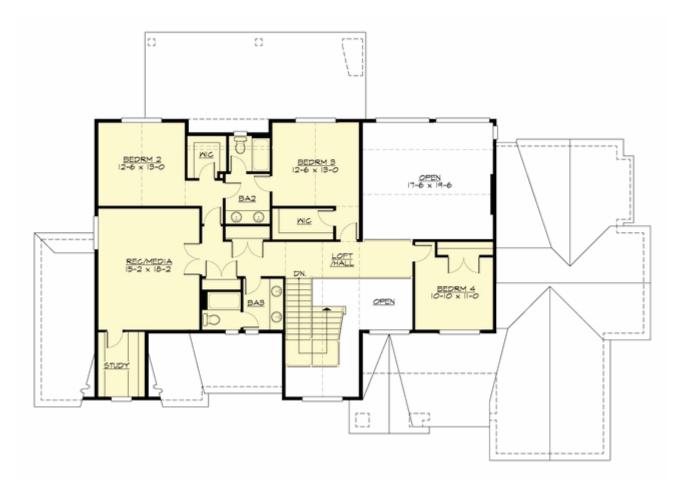

#### MAIN FLOOR

**UPPER FLOOR** 

# Total Area: 4119 Sq. Ft. Main Floor: 2659 Sq. Ft. Upper Floor: 1460 Sq. Ft. Garage Floor: 801 Sq. Ft.