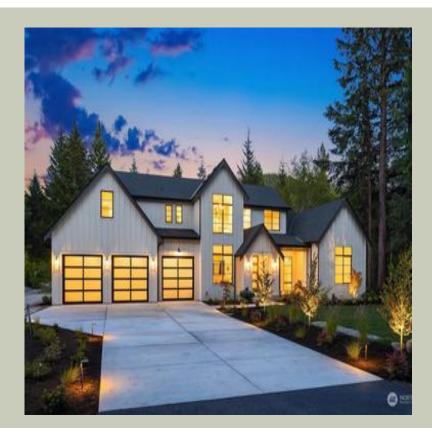

Total Area: **4119 Sq. Ft.** Garage Area: **801 Sq. Ft.** Garage Size: **3** Stories: **2** Bedrooms : **4** Full Baths : **3** Half Baths : **1** Width : **90`-0**" Depth : **35`-0**" Height : **28`-4**" Foundation : **Crawl Space** 





#### MAIN FLOOR



**UPPER FLOOR** 

#### PLAN DETAILS

#### **Area Summary**

# Total Area: 4119 Sq. Ft. Main Floor: 2659 Sq. Ft. Upper Floor: 1460 Sq. Ft. Garage Floor: 801 Sq. Ft.

## **General Information**

 Stories:
 2

 Width:
 90`-0"

 Depth:
 35`-0"

 Height:
 28`-4"

## **Architectural Style**

Country Farmhouse Modern

#### Number of Rooms

Bedrooms:4Full Baths:3Half Baths:1

#### <u>Garage</u>

Garage Size:3Garage Door Location:Fr

#### 3 Front

#### **Roof Pitches**

| Primary:   | 12:12 |
|------------|-------|
| Secondary: | 6:12  |

#### **Wall Heights**

| Main:  | 10-0" |
|--------|-------|
| Upper: | 9-0"  |

#### **Foundation Type**

Crawl Space

#### **Roof Framing**

Trusses

## **Floor Load**

| Live (lbs): | <b>40 PSF</b> |
|-------------|---------------|
| Dead