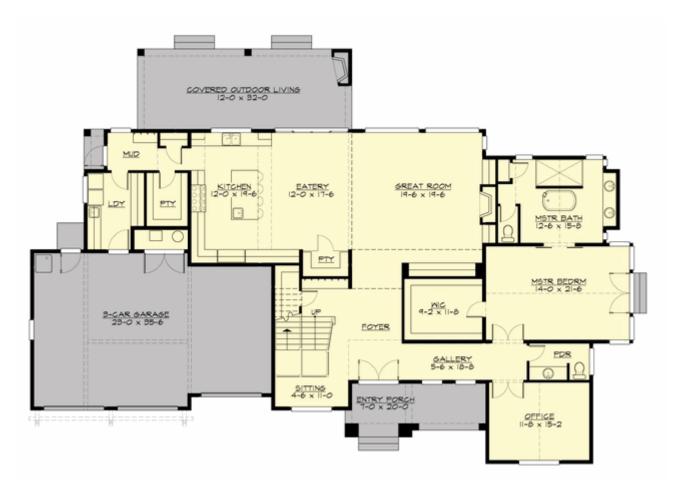

#### MAIN FLOOR

**UPPER FLOOR** 

# Total Area: 4119 Sq. Ft. Main Floor: 2659 Sq. Ft. Upper Floor: 1460 Sq. Ft. Garage Floor: 801 Sq. Ft.