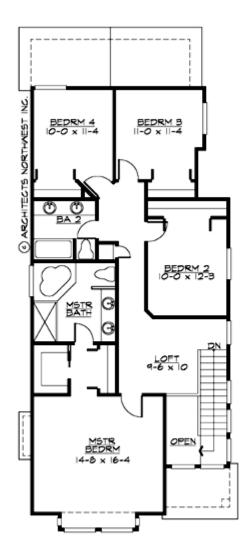

**UPPER FLOOR** 

#### **Area Summary**

| Total Area:   | 2110 Sq. Ft. |
|---------------|--------------|
| Main Floor:   | 930 Sq. Ft.  |
| Upper Floor:  | 1180 Sq. Ft. |
| Garage Floor: | 412 Sq. Ft.  |

## **Number of Rooms**

Bedrooms: 4 Full Baths: 2 Half Baths: 1

### **Design Features**

- Great Room
- Laundry Room @ Main Floor
- Master Bedroom @ Upper Floor Front
- Craftsman House Plans
- Northwest Floor Plans
- Shotgun Floor Plans
- Narrow Lot House Plans