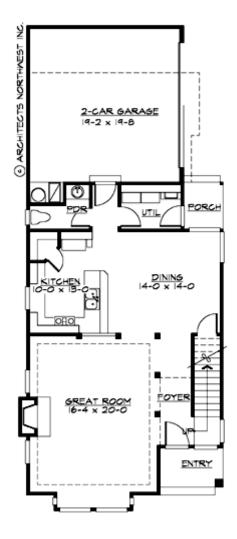

#### **Area Summary**

| Total Area:   | 2110 Sq. Ft. |
|---------------|--------------|
| Main Floor:   | 930 Sq. Ft.  |
| Upper Floor:  | 1180 Sq. Ft. |
| Garage Floor: | 412 Sq. Ft.  |

### **Design Features**

- Great Room
- Laundry Room @ Main Floor
- Master Bedroom @ Upper Floor Front
- Craftsman House Plans
- Northwest Floor Plans
- Shotgun Floor Plans
- Narrow Lot House Plans