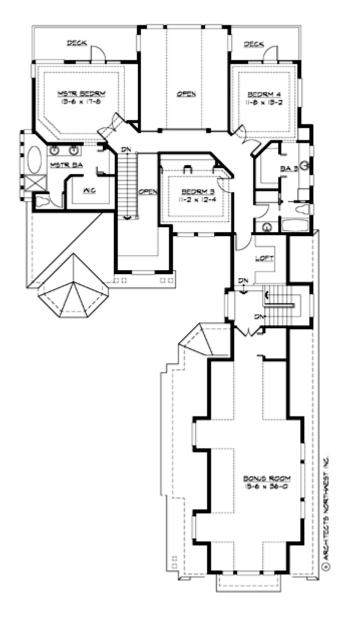

#### **UPPER FLOOR**

#### Total Area: 3750 Sq. Ft. Main Floor: 1880 Sq. Ft. Upper Floor:

Garage Floor:

1870 Sq. Ft. 990 Sq. Ft.