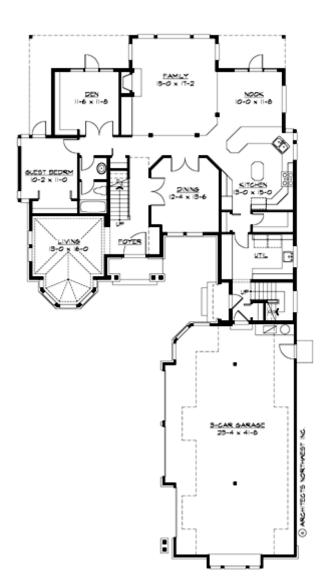

#### MAIN FLOOR

#### Total Area: 3750 Sq. Ft. Main Floor: 1880 Sq. Ft. Upper Floor:

Garage Floor:

1870 Sq. Ft. 990 Sq. Ft.