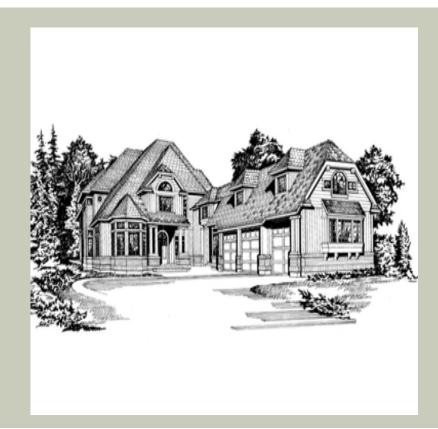

## **Architectural Style**

Chateau Craftsman Lodge

#### **Design Features**

- Bonus Space @ & Upper Floor
- Den/Office
- Great Room
- Laundry Room @ Main Floor
- Master Bedroom @ Upper Floor Rear
- Chateau House Plans
- Craftsman House Plans
- Lodge House Plans
- Narrow Lot House Plans