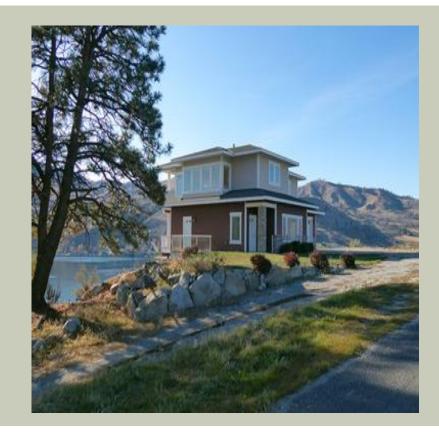

Total Area: **4740 Sq. Ft.** Garage Area: **816 Sq. Ft.** 

Garage Size: 4
Stories: 3
Bedrooms: 3
Full Baths: 4
Half Baths:
Width: 86`-0"
Depth: 61`-6"
Height: 24`-11"

Foundation: Basement

#### **General Information**

Stories: 3

Width: **86`-0**"

Depth: **61`-6**"

Height: **24`-11**"

## **Architectural Style**

Contemporary

Modern

Prarie