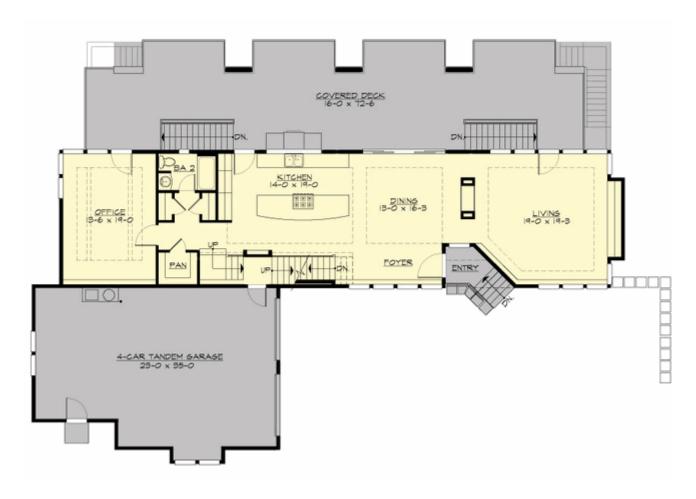

#### **MAIN FLOOR**

### **Area Summary**

Total Area: 4740 Sq. Ft.

Main Floor: 1582 Sq. Ft.

Upper Floor: 1600 Sq. Ft.

Lower Floor: 1558 Sq. Ft.

Garage Floor: 816 Sq. Ft.

## **Garage**

Garage Size:

Garage Door Location:

Garage Type:

Tandem

# **Design Features**

- Bonus Space @ , Upper & Lower Floor
- Den/Office
- Front and Rear Porch
- Great Room
- Laundry Room @ & Upper Floor
- Master Bedroom @ Upper Floor Rear
- Contemporary Home Plans
- Modern Home Plans
- Prairie Home Plans
- View Lot (Rear) Plans
- Wide Lot House Plans