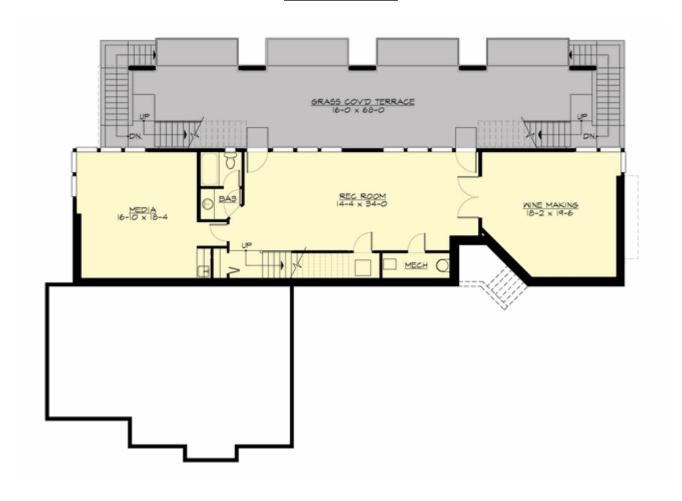

#### **LOWER FLOOR**

### **Area Summary**

Total Area: 4740 Sq. Ft.

Main Floor: 1582 Sq. Ft.

Upper Floor: 1600 Sq. Ft.

Lower Floor: 1558 Sq. Ft.

Garage Floor: 816 Sq. Ft.

# **Foundation Type**

Daylight Basement

# **Design Features**

- Bonus Space @ , Upper & Lower Floor
- Den/Office
- Front and Rear Porch
- Great Room
- Laundry Room @ & Upper Floor
- Master Bedroom @ Upper Floor Rear
- Contemporary Home Plans
- Modern Home Plans
- Prairie Home Plans
- View Lot (Rear) Plans
- Wide Lot House Plans