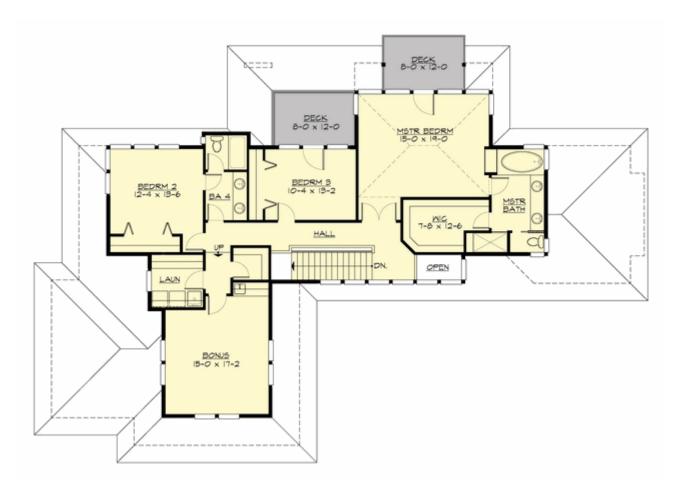

#### **UPPER FLOOR**

### **Area Summary**

Total Area: 4740 Sq. Ft.

Main Floor: 1582 Sq. Ft.

Upper Floor: 1600 Sq. Ft.

Lower Floor: 1558 Sq. Ft.

Garage Floor: 816 Sq. Ft.

# **Design Features**

- Bonus Space @ , Upper & Lower Floor
- Den/Office
- Front and Rear Porch
- Great Room
- Laundry Room @ & Upper Floor
- Master Bedroom @ Upper Floor Rear
- Contemporary Home Plans
- Modern Home Plans
- Prairie Home Plans
- View Lot (Rear) Plans
- Wide Lot House Plans