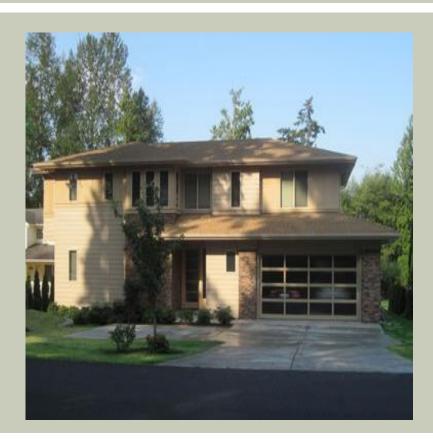

Total Area: 2339 Sq. Ft. Garage Area: 628 Sq. Ft.

Garage Size: 2
Stories: 2
Bedrooms: 3
Full Baths: 2
Half Baths: 1
Width: 60`-6"
Depth: 42`-0"
Height: 24`-0"

Foundation: Crawl Space



#### **MAIN FLOOR**



#### **UPPER FLOOR**



#### **PLAN DETAILS**

#### **Area Summary**

Total Area: 2339 Sq. Ft.

Main Floor: 1157 Sq. Ft.

Upper Floor: 1182 Sq. Ft.

Garage Floor: 628 Sq. Ft.

#### **General Information**

Stories: 2
Width: 60`-6"
Depth: 42`-0"
Height: 24`-0"

# **Architectural Style**

Contemporary Modern Prarie

### **Number of Rooms**

Bedrooms: 3
Full Baths: 2
Half Baths: 1

# **Garage**

Garage Size: 2
Garage Door Location: Front

### **Roof Pitches**

Primary: **4:12** 

## **Wall Heights**

Main: **9-0**" Upper: **9-0**"

## **Foundation Type**

Crawl Space

#### **Roof Framing**

Trusses

#### **Floor Load**

Live (lbs): **40 PSF**Dead (lbs): **10 PSF** 

#### **Roof Load**

Live (lbs): 25 PSF
Dead (lbs): 15 PSF
Wind: 85 MPH

### **Design Features**

- Bonu