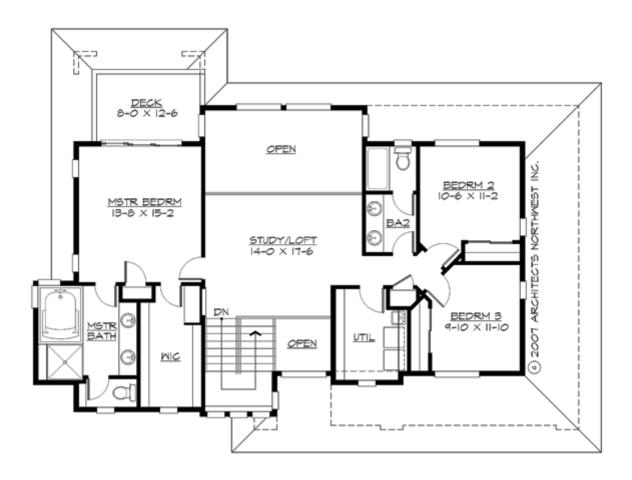

#### **UPPER FLOOR**

#### **Area Summary**

Total Area: 2339 Sq. Ft.

Main Floor: 1157 Sq. Ft.

Upper Floor: 1182 Sq. Ft.

Garage Floor: 628 Sq. Ft.