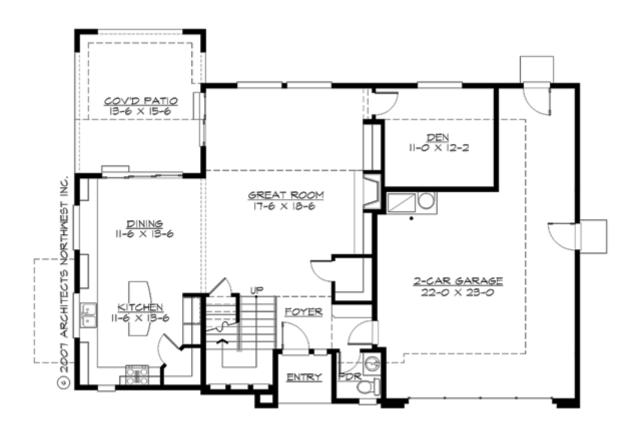

#### **MAIN FLOOR**

#### **Area Summary**

Total Area: 2339 Sq. Ft.

Main Floor: 1157 Sq. Ft.

Upper Floor: 1182 Sq. Ft.

Garage Floor: 628 Sq. Ft.