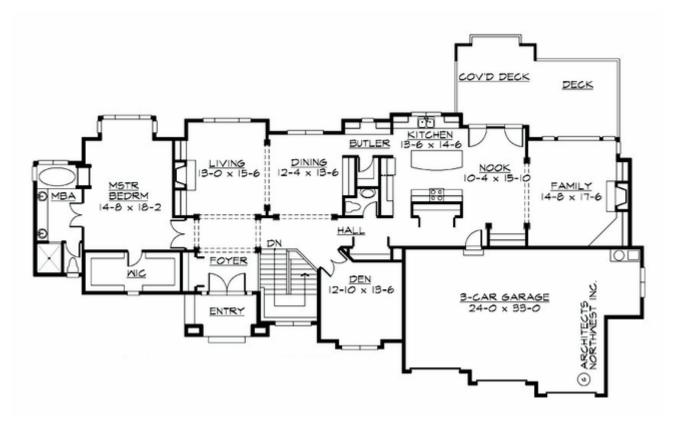

#### MAIN FLOOR

**LOWER FLOOR** 

#### **Area Summary**

| Total Area:   | 4372 Sq. Ft. |
|---------------|--------------|
| Main Floor:   | 2448 Sq. Ft. |
| Lower Floor:  | 1924 Sq. Ft. |
| Garage Floor: | 817 Sq. Ft.  |