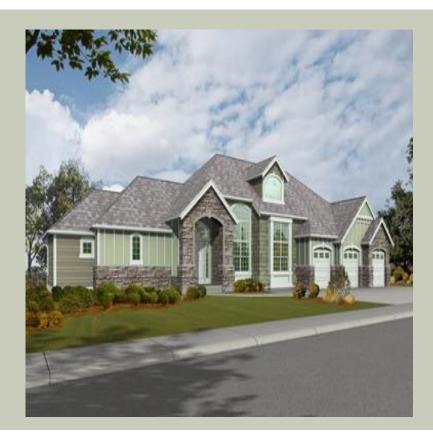

Total Area: **4372 Sq. Ft.** Garage Area: **817 Sq. Ft.** Garage Size: **3** Stories: **2** Bedrooms : **4** Full Baths : **3** Half Baths : **1** Width : **101`-0**" Depth : **59`-0**" Height : **28`-0**" Foundation : **Basement** 



#### MAIN FLOOR





**LOWER FLOOR** 

#### PLAN DETAILS

#### **Area Summary**

| Total Area:   | 4372 Sq. Ft. |
|---------------|--------------|
| Main Floor:   | 2448 Sq. Ft. |
| Lower Floor:  | 1924 Sq. Ft. |
| Garage Floor: | 817 Sq. Ft.  |

# **General Information**

 Stories:
 2

 Width:
 101`-0"

 Depth:
 59`-0"

 Height:
 28`-0"

# **Architectural Style**

Craftsman Hampton Traditional

## **Number of Rooms**

Bedrooms:4Full Baths:3Half Baths:1

### <u>Garage</u>

Garage Size: Garage Door Location:

#### 3 Front

### **Roof Pitches**

Primary:

10:12

#### **Wall Heights**

| Main:  | 12-0" |
|--------|-------|
| Lower: | 10-0" |

### **Foundation Type**

Daylight Basement

#### **Roof Framing**

Trusses

# **Floor Load**

| Live (lbs): | <b>40 PSF</b> |
|-------------|---------