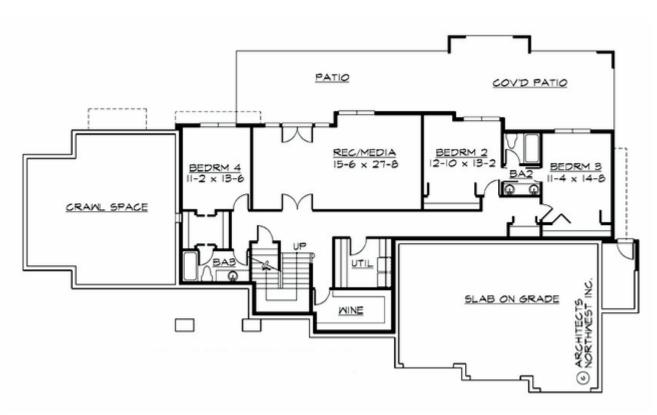

#### MAIN FLOOR

**LOWER FLOOR** 

#### **Area Summary**

| Total Area:   | 4372 Sq. Ft. |
|---------------|--------------|
| Main Floor:   | 2448 Sq. Ft. |
| Lower Floor:  | 1924 Sq. Ft. |
| Garage Floor: | 817 Sq. Ft.  |