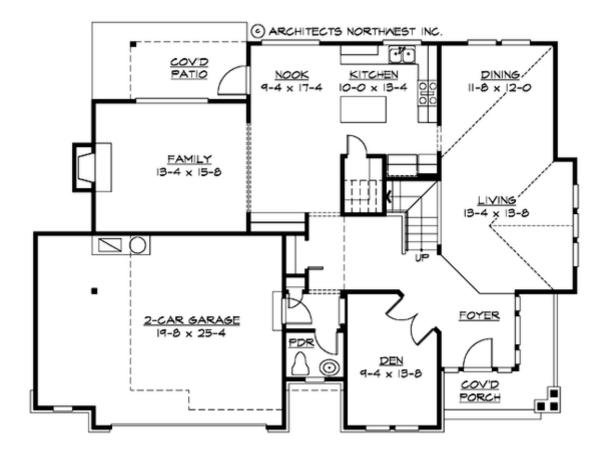

MAIN FLOOR

#### Total Area: 2270 Sq. Ft. Main Floor: 952 Sq. Ft. Garage Floor: 516 Sq. Ft.

#### **Design Features**

- Den/Office
- Front Porch
- Great Room
- Laundry Room @ & Upper Floor
- Master Bedroom @ Upper Floor Rear
- Craftsman House Plans
- Farmhouse Home Plans
- Northwest Floor Plans
- Small House Plans
- View Lot (Rear) Plans