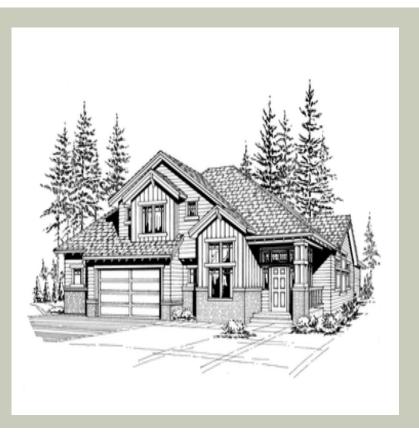

Total Area: **2270 Sq. Ft.** Garage Area: **516 Sq. Ft.** Garage Size: **2** Stories: **2** Bedrooms : **3** Full Baths : **2** Half Baths : **1** Width : **56`-0**" Depth : **40`-0**" Height : **24`-0**" Foundation : **Crawl Space** 



MAIN FLOOR



#### **UPPER FLOOR**



#### **PLAN DETAILS**

#### **Area Summary**

#### Total Area: 2270 Sq. Ft. Main Floor: 952 Sq. Ft. Garage Floor: 516 Sq. Ft.

#### **General Information**

Stories: 2 56`-0" Width: Depth: **40`-0**" 24`-0" Height:

## **Architectural Style**

Craftsman Farmhouse Northwest

#### Number of Rooms

Bedrooms: 3 Full Baths: 2 Half Baths: 1

#### **Garage**

Garage Size: 2 Garage Door Location:

## Front

#### **Roof Pitches**

Primary:

6:12

#### **Wall Heights**

| Main:  | 8-0"         |
|--------|--------------|
| Upper: | <b>8-0</b> " |

#### **Foundation Type**

**Crawl Space** 

#### **Roof Framing**

Combination

## **Floor Load**

| Live (lbs): | <b>40 PSF</b> |
|-------------|---------------|
| Dead (lbs): | 10 PSF        |

## **Roof Load**

|