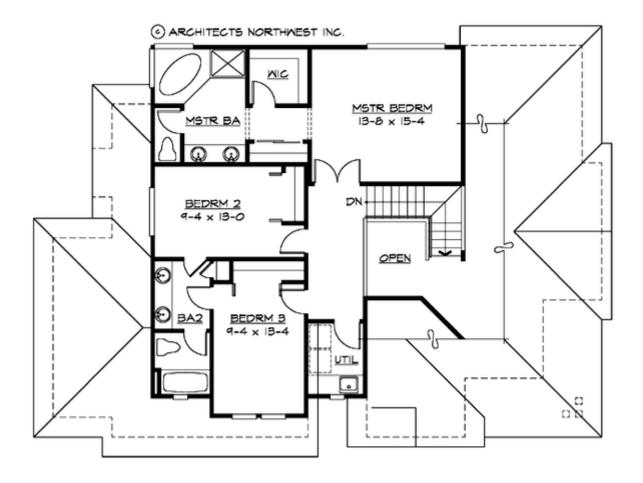

#### **UPPER FLOOR**

#### Number of Rooms

Bedrooms: 3 Full Baths: 2 Half Baths: 1

#### **Design Features**

- Den/Office
- Front Porch
- Great Room
- Laundry Room @ & Upper Floor
- Master Bedroom @ Upper Floor Rear
- Craftsman House Plans
- Farmhouse Home Plans
- Northwest Floor Plans
- Small House Plans
- View Lot (Rear) Plans