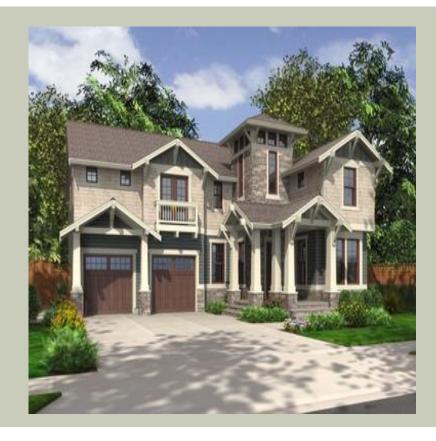

Total Area: **3605 Sq. Ft.** Garage Area: **695 Sq. Ft.** 

Garage Size: 3
Stories: 2
Bedrooms: 4
Full Baths: 3
Half Baths: 1
Width: 56`-6"
Depth: 69`-6"
Height: 27`-6"

Foundation : Crawl Space



#### **MAIN FLOOR**



#### **UPPER FLOOR**



#### **PLAN DETAILS**

### **Area Summary**

Total Area: 3605 Sq. Ft.

Main Floor: 1605 Sq. Ft.

Upper Floor: 2000 Sq. Ft.

Garage Floor: 695 Sq. Ft.

#### **General Information**

Stories: 2

Width: 56`-6"
Depth: 69`-6"
Height: 27`-6"

# **Architectural Style**

Craftsman Lodge Shingle

#### **Number of Rooms**

Bedrooms: 4
Full Baths: 3
Half Baths: 1

# **Garage**

Garage Size: 3
Garage Door Location: Front
Garage Type: Tandem

### **Roof Pitches**

Primary: **6:12** 

# **Wall Heights**

Main: **9-0**" Upper: **8-0**"

# **Foundation Type**

Crawl Space

### **Roof Framing**

Trusses

#### **Floor Load**

Live (lbs): **40 PSF**Dead (lbs): **10 PSF** 

#### **Roof Load**

Live (lbs): 25 PSF
Dead (lbs): 15 PSF
Wind: 85 MPH

## **Design Feat