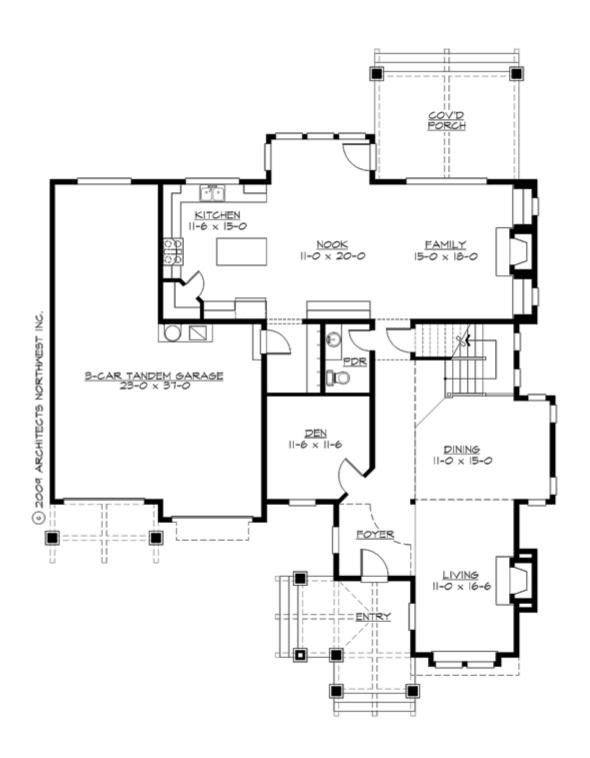

#### **MAIN FLOOR**

### **Area Summary**

Total Area: 3605 Sq. Ft.

Main Floor: 1605 Sq. Ft.

Upper Floor: 2000 Sq. Ft.

Garage Floor: 695 Sq. Ft.