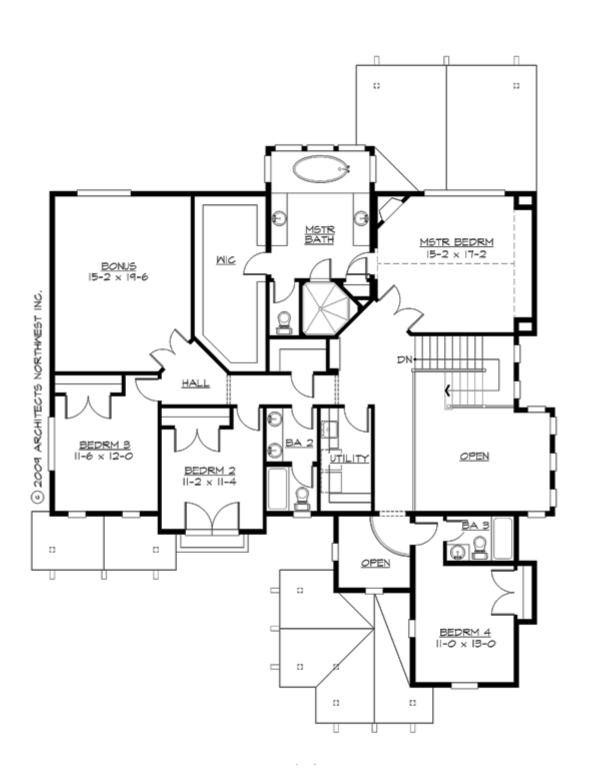

#### **UPPER FLOOR**

### **Area Summary**

Total Area: 3605 Sq. Ft.

Main Floor: 1605 Sq. Ft.

Upper Floor: 2000 Sq. Ft.

Garage Floor: 695 Sq. Ft.