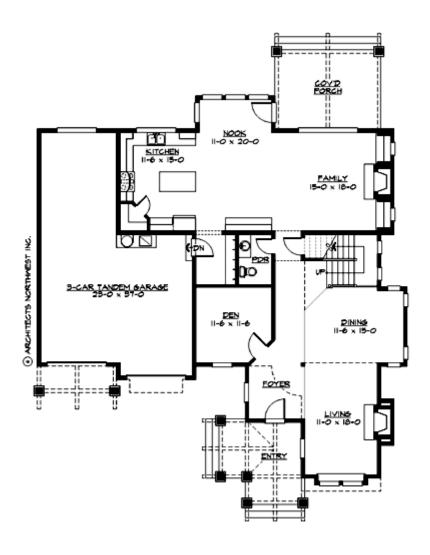

### **MAIN FLOOR**

### **Area Summary**

Total Area: 3605 Sq. Ft.

Main Floor: 1605 Sq. Ft.

Upper Floor: 2000 Sq. Ft.

Garage Floor: 695 Sq. Ft.

# **Garage**

Garage Size: 3
Garage Door Location: Front

Garage Type: **Tandem** 