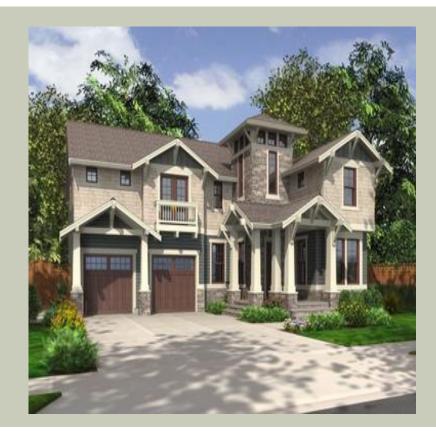

Total Area: **3605 Sq. Ft.** Garage Area: **695 Sq. Ft.** 

Garage Size: 3
Stories: 2
Bedrooms: 4
Full Baths: 3
Half Baths: 1
Width: 56`-6"
Depth: 69`-6"
Height: 27`-6"

Foundation: Crawl Space

# **Architectural Style**

Craftsman Lodge Shingle

**Number of Rooms** 

Bedrooms: 4
Full Baths: 3
Half Baths: 1