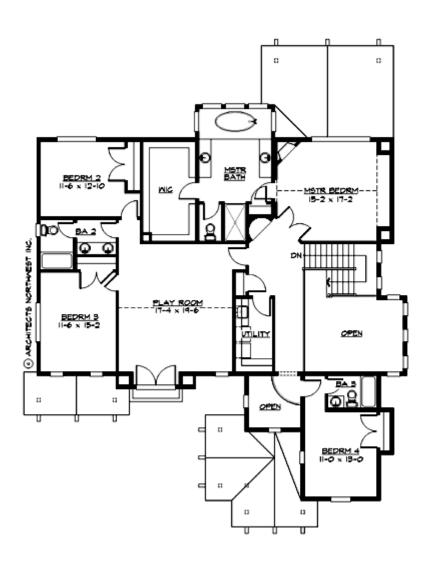

### **UPPER FLOOR**

### **Area Summary**

Total Area: 3605 Sq. Ft.

Main Floor: 1605 Sq. Ft.

Upper Floor: 2000 Sq. Ft.

Garage Floor: 695 Sq. Ft.

# **Architectural Style**

Craftsman Lodge Shingle

**Number of Rooms** 

Bedrooms: 4
Full Baths: 3
Half Baths: 1