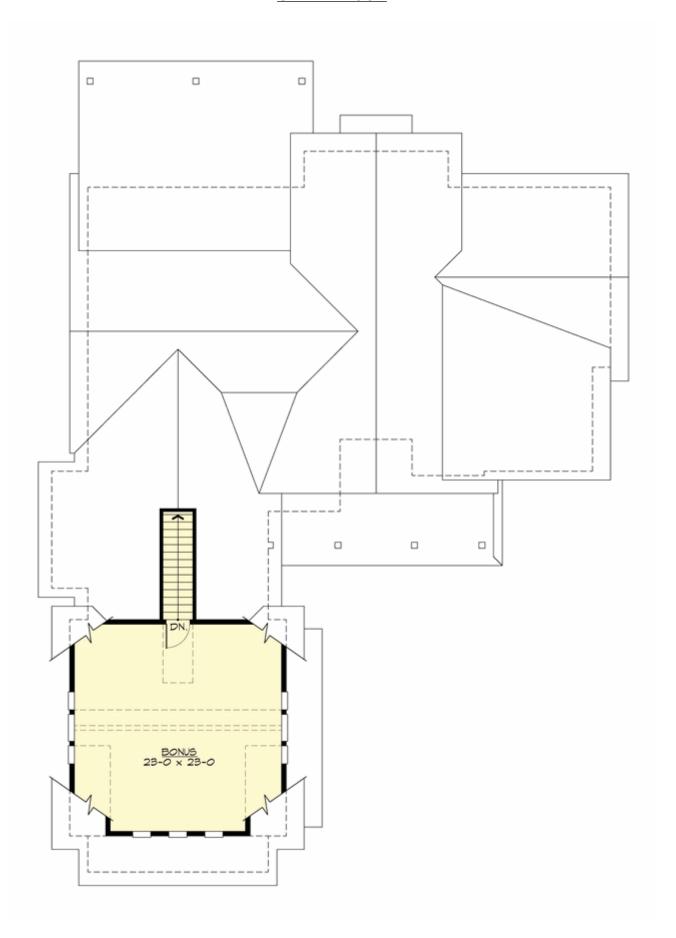

#### **UPPER FLOOR**

#### **Area Summary**

Total Area: 2810 Sq. Ft.

Main Floor: 2235 Sq. Ft.

Upper Floor: 575 Sq. Ft.

Garage Floor: 675 Sq. Ft.

#### **Design Features**

- Bonus Space @ & Upper Floor
- Front and Rear Porch
- Great Room
- Laundry Room @ Main Floor
- Master Bedroom @ Main Floor Rear
- Country House Plans
- Farmhouse Home Plans
- Modern Home Plans
- Narrow Lot House Plans
- View Lot (Rear) Plans