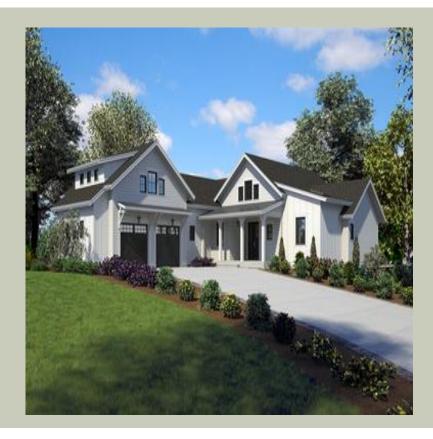

Total Area: **2810 Sq. Ft.** Garage Area: **675 Sq. Ft.** 

Garage Size: 2
Stories: 2
Bedrooms: 3
Full Baths: 2
Half Baths: 1
Width: 62`-0"
Depth: 88`-0"

Height: 21`-6"

Foundation: Crawl Space



#### **MAIN FLOOR**



#### **UPPER FLOOR**



#### **PLAN DETAILS**

#### **Area Summary**

Total Area: 2810 Sq. Ft.

Main Floor: 2235 Sq. Ft.

Upper Floor: 575 Sq. Ft.

Garage Floor: 675 Sq. Ft.

#### **General Information**

Stories: 2
Width: 62`-0"
Depth: 88`-0"
Height: 21`-6"

#### **Architectural Style**

Country Farmhouse Modern

#### **Number of Rooms**

Bedrooms: 3
Full Baths: 2
Half Baths: 1

## **Garage**

Garage Size: 2
Garage Door Location: Side

#### **Roof Pitches**

Primary: **8:12** Secondary: **3:12** 

### **Wall Heights**

Main: **9-0**" Upper: **8-0**"

### **Foundation Type**

Crawl Space

#### **Roof Framing**

Combination

#### **Floor Load**

Live (lbs): **40 PSF**Dead (lbs): **10 PSF** 

#### **Roof Load**

Live (lbs): 25 PSF
Dead (lbs): 15 PSF
Wind: 85 MPH

###