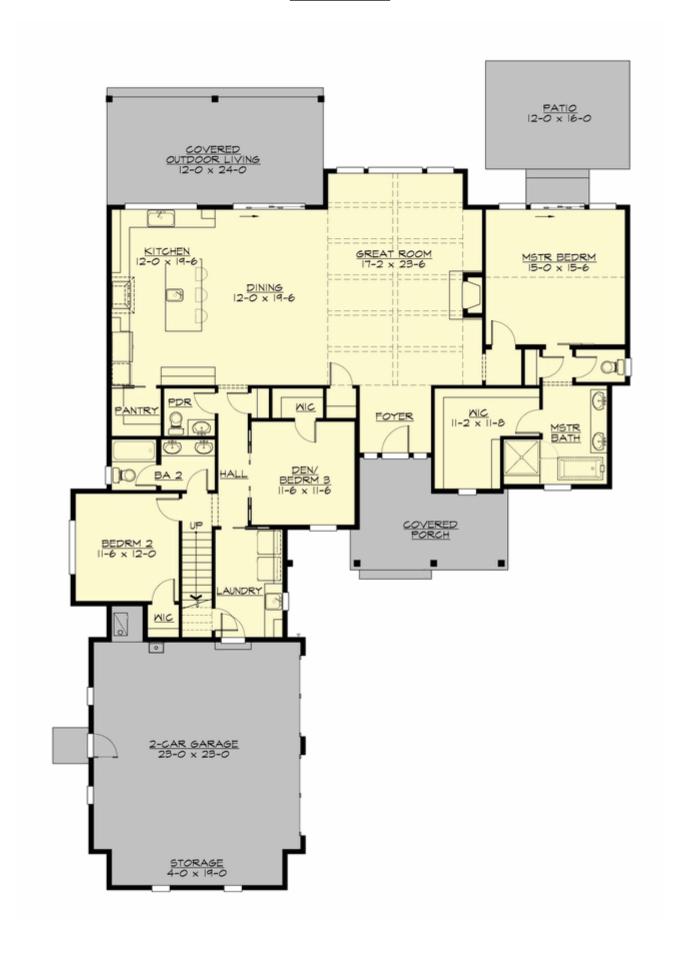

#### **MAIN FLOOR**

#### **Area Summary**

Total Area: 2810 Sq. Ft.

Main Floor: 2235 Sq. Ft.

Upper Floor: 575 Sq. Ft.

Garage Floor: 675 Sq. Ft.

#### **Number of Rooms**

Bedrooms: 3
Full Baths: 2
Half Baths: 1

#### **Design Features**

- Bonus Space @ & Upper Floor
- Front and Rear Porch
- Great Room
- Laundry Room @ Main Floor
- Master Bedroom @ Main Floor Rear
- Country House Plans
- Farmhouse Home Plans
- Modern Home Plans
- Narrow Lot House Plans
- View Lot (Rear) Plans