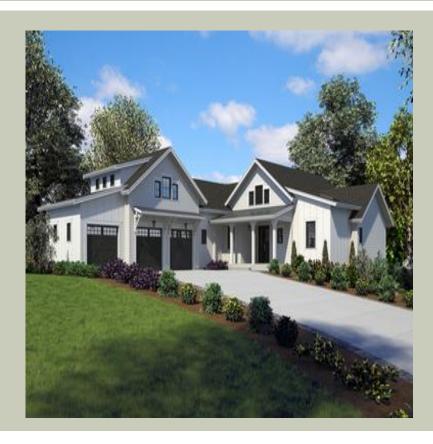

Total Area: **2810 Sq. Ft.** Garage Area: **852 Sq. Ft.** 

Garage Size: 3
Stories: 1
Bedrooms: 3
Full Baths: 2
Half Baths: 1
Width: 62`-0"
Depth: 97`-0"

Height: 21`-6"

Foundation: Crawl Space

#### **General Information**

Stories: 1
Width: 62`-0"
Depth: 97`-0"
Height: 21`-6"

### **Architectural Style**

Country Farmhouse Modern