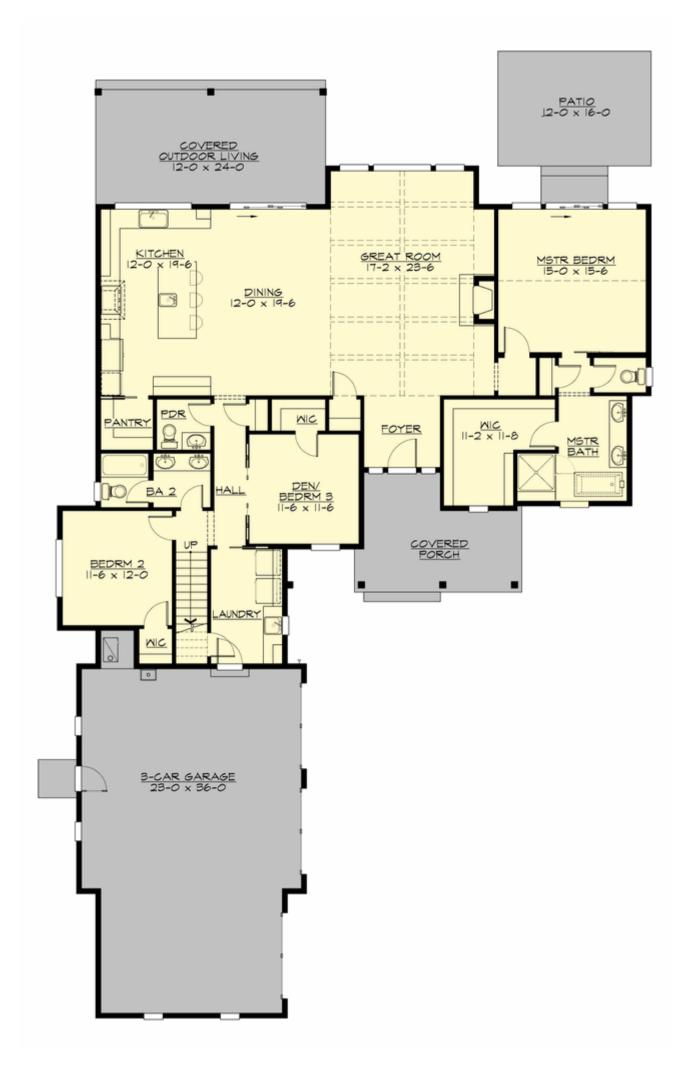

## **MAIN FLOOR**

#### **Area Summary**

Total Area: 2810 Sq. Ft.

Main Floor: 2235 Sq. Ft.

Upper Floor: 575 Sq. Ft.

Garage Floor: 852 Sq. Ft.

#### **Number of Rooms**

Bedrooms: 3
Full Baths: 2
Half Baths: 1

## **Garage**

Garage Size: 3
Garage Door Location: Side

### **Design Features**

- Bonus Space @ & Upper Floor
- Front and Rear Porch
- Great Room
- Laundry Room @ Main Floor
- Master Bedroom @ Main Floor Rear
- Country House Plans
- Farmhouse Home Plans
- Modern Home Plans
- Narrow Lot House Plans
- View Lot (Rear) Plans