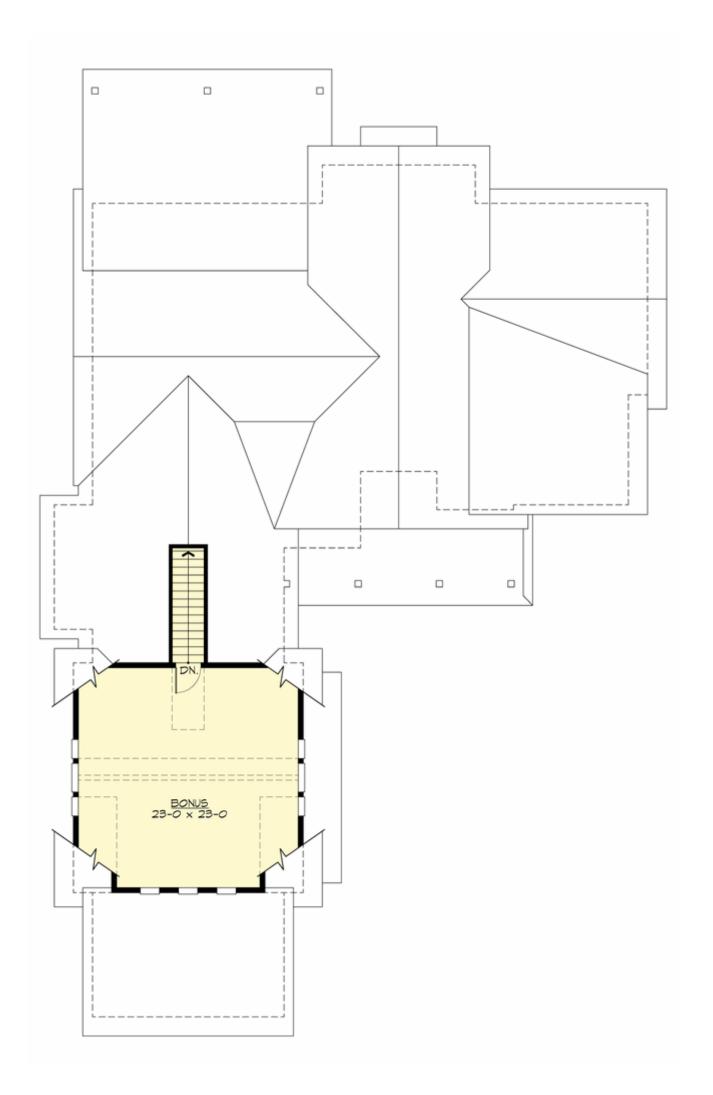

## **UPPER FLOOR**

#### **Area Summary**

Total Area: 2810 Sq. Ft.

Main Floor: 2235 Sq. Ft.

Upper Floor: 575 Sq. Ft.

Garage Floor: 852 Sq. Ft.

### **Design Features**

- Bonus Space @ & Upper Floor
- Front and Rear Porch
- Great Room
- Laundry Room @ Main Floor
- Master Bedroom @ Main Floor Rear
- Country House Plans
- Farmhouse Home Plans
- Modern Home Plans
- Narrow Lot House Plans
- View Lot (Rear) Plans