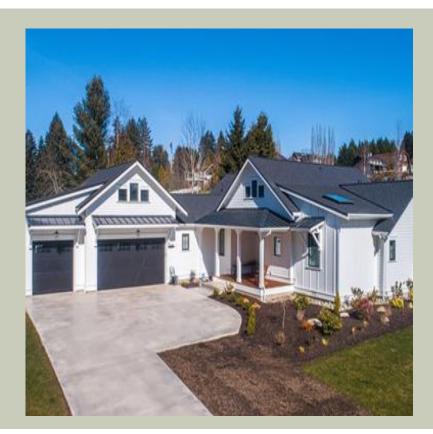

# **BRANSON - R2070B3S-0**

Total Area: **2210 Sq. Ft.** Garage Area: **735 Sq. Ft.** Garage Size: **3** Stories: **1** Bedrooms : **3** Full Baths : **2** Half Baths : **1** Width : **60`-0**" Depth : **92`-0**" Height : **20`-6**" Foundation : **Crawl Space** 

# **Architectural Style**

Country Farmhouse Modern

## **Design Features**

- Front and Rear Porch
- Great Room
- Laundry Room @ Main Floor
- Master Bedroom @ Main Floor Rear
- Country House Plans
- Farmhouse Home Plans
- Modern Home Plans
- Narrow Lot House Plans
- View Lot (Rear) Plans