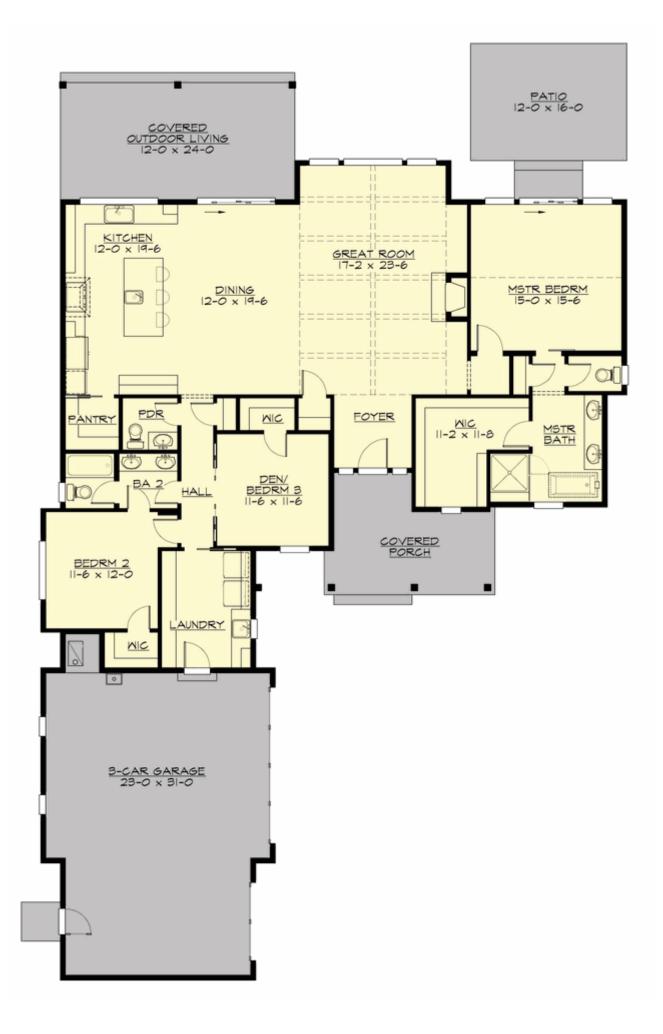

# BRANSON - R2070B3S-0

MAIN FLOOR

#### Total Area: 2210 Sq. Ft. Main Floor: 2210 Sq. Ft. Garage Floor: 735 Sq. Ft.

#### Number of Rooms

Bedrooms: 3 Full Baths: 2 Half Baths: 1

#### **Garage**

Garage Size: 3 Garage Door Location:

## **Design Features**

- Front and Rear Porch
- Great Room
- Laundry Room @ Main Floor
- Master Bedroom @ Main Floor Rear
- Country House Plans
- Farmhouse Home Plans
- Modern Home Plans
- Narrow Lot House Plans
- View Lot (Rear) Plans