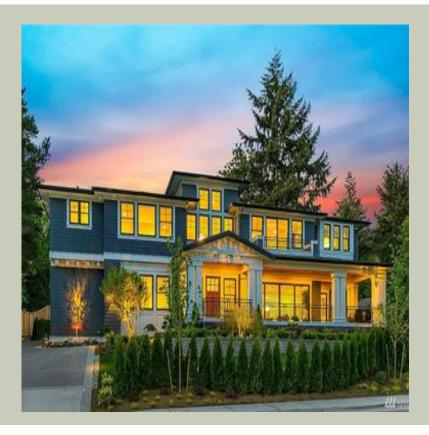

Total Area: **6322 Sq. Ft.** Garage Area: **814 Sq. Ft.** Garage Size: **3** Stories: **2** Bedrooms : **5** Full Baths : **5** Half Baths : **1** Width : **72`-0"** Depth : **89`-2"** Height : **29`-0"** Foundation : **Crawl Space** 



MAIN FLOOR



**UPPER FLOOR** 



#### PLAN DETAILS

#### **Area Summary**

# Total Area: 6322 Sq. Ft. Main Floor: 2980 Sq. Ft. Upper Floor: 3342 Sq. Ft. Garage Floor: 814 Sq. Ft.

## **General Information**

 Stories:
 2

 Width:
 72`-0"

 Depth:
 89`-2"

 Height:
 29`-0"

## **Architectural Style**

Craftsman Northwest Shingle

#### **Number of Rooms**

Bedrooms:5Full Baths:5Half Baths:1

#### **Garage**

| Garage Size:          | 3 |
|-----------------------|---|
| Garage Door Location: | 9 |

#### 3 Side

#### **Roof Pitches**

| Primary:   | 4:12 |
|------------|------|
| Secondary: | 3:12 |

#### **Wall Heights**

| Main:  | 10-0" |
|--------|-------|
| Upper: | 9-0"  |

#### **Foundation Type**

Crawl Space

#### **Roof Framing**

Trusses

## **Floor Load**

| Live (lbs): | <b>40