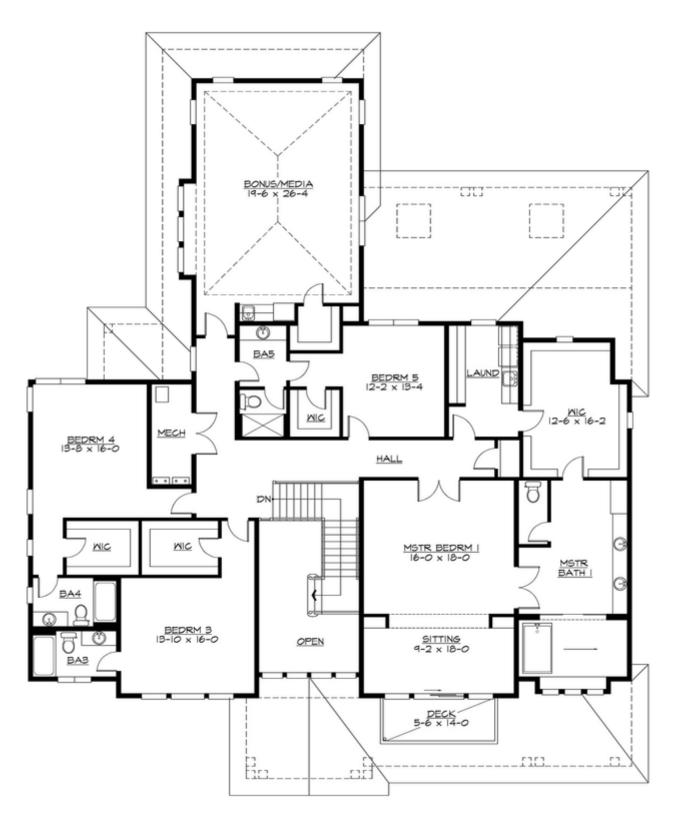

MAIN FLOOR

**UPPER FLOOR** 

# Total Area: 6322 Sq. Ft. Main Floor: 2980 Sq. Ft. Upper Floor: 3342 Sq. Ft. Garage Floor: 814 Sq. Ft.