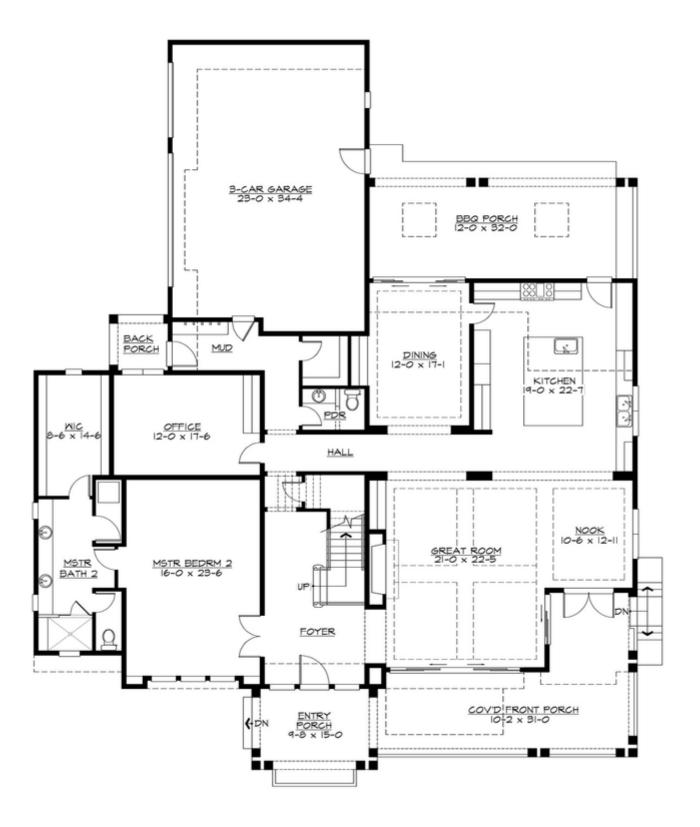

MAIN FLOOR

**UPPER FLOOR** 

# Total Area: 6322 Sq. Ft. Main Floor: 2980 Sq. Ft. Upper Floor: 3342 Sq. Ft. Garage Floor: 814 Sq. Ft.