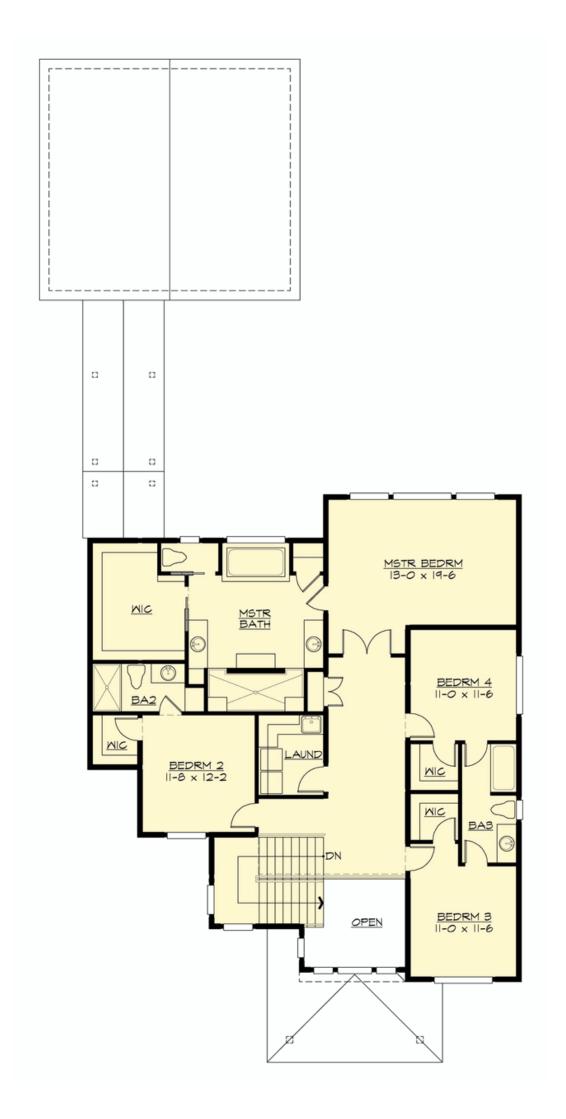

**MAIN FLOOR** 

**UPPER FLOOR** 

**LOWER FLOOR** 

#### **Area Summary**

Total Area: 3486 Sq. Ft.

Main Floor: 1611 Sq. Ft.

Upper Floor: 1666 Sq. Ft.

Lower Floor: 209 Sq. Ft.

Garage Floor: 575 Sq. Ft.

#### **Number of Rooms**

Bedrooms: 5
Full Baths: 3
Half Baths: 1

### **Design Features**

- Bonus Space @ & Lower Floor
- Den/Office
- Front and Rear Porch
- Great Room
- Laundry Room @ & Upper Floor
- Master Bedroom @ Upper Floor Rear
- Contemporary Home Plans
- Modern Home Plans
- Prairie Home Plans
- Narrow Lot House Plans
- View Lot (Rear) Plans