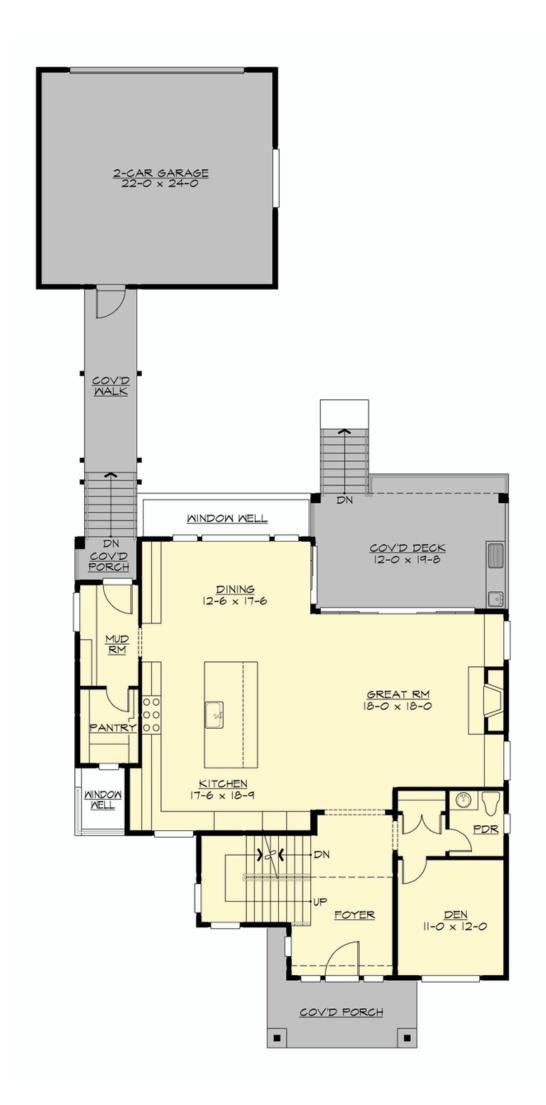

**MAIN FLOOR** 

**UPPER FLOOR** 

**LOWER FLOOR** 

#### **Area Summary**

Total Area: 3486 Sq. Ft.

Main Floor: 1611 Sq. Ft.

Upper Floor: 1666 Sq. Ft.

Lower Floor: 209 Sq. Ft.

Garage Floor: 575 Sq. Ft.

### **Design Features**

- Bonus Space @ & Lower Floor
- Den/Office
- Front and Rear Porch
- Great Room
- Laundry Room @ & Upper Floor
- Master Bedroom @ Upper Floor Rear
- Contemporary Home Plans
- Modern Home Plans
- Prairie Home Plans
- Narrow Lot House Plans
- View Lot (Rear) Plans