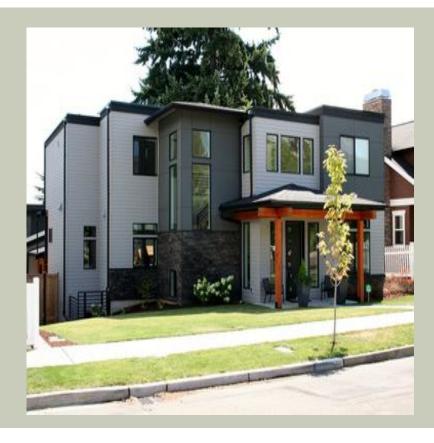

## **BRADBURY - M3277A2RD-0DB**

Total Area: **3486 Sq. Ft.** Garage Area: **575 Sq. Ft.** 

Garage Size: 3
Stories: 3
Bedrooms: 5
Full Baths: 3
Half Baths: 1
Width: 45`-0"
Depth: 57`-6"
Height: 22`-0"

Foundation: Basement

## **Architectural Style**

Contemporary

Modern

Prarie