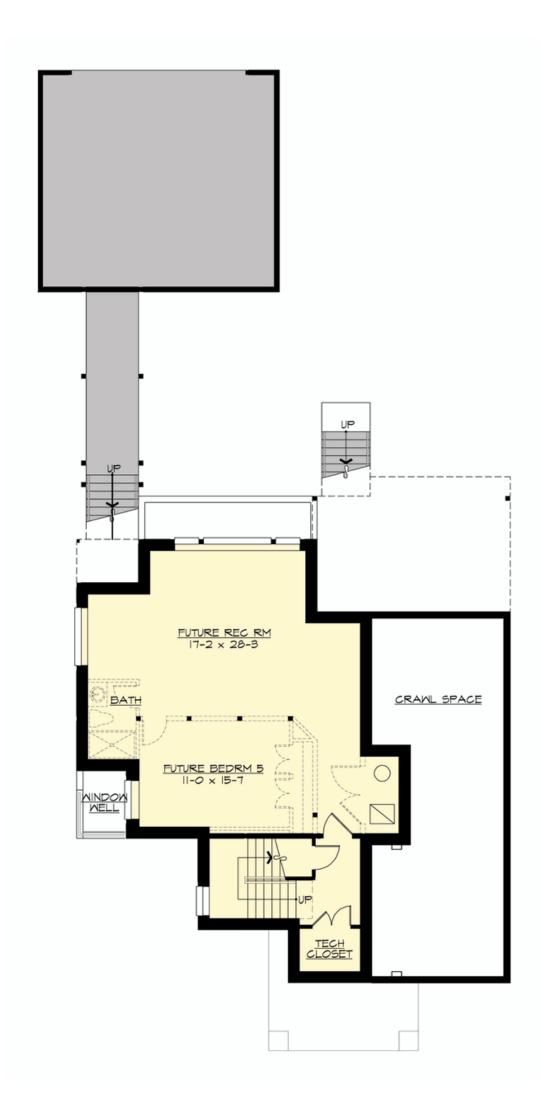

**MAIN FLOOR** 

**UPPER FLOOR** 

**LOWER FLOOR** 

#### **Area Summary**

Total Area: 3486 Sq. Ft.

Main Floor: 1611 Sq. Ft.

Upper Floor: 1666 Sq. Ft.

Lower Floor: 209 Sq. Ft.

Garage Floor: 575 Sq. Ft.

### **Design Features**

- Bonus Space @ & Lower Floor
- Den/Office
- Front and Rear Porch
- Great Room
- Laundry Room @ & Upper Floor
- Master Bedroom @ Upper Floor Rear
- Contemporary Home Plans
- Modern Home Plans
- Prairie Home Plans
- Narrow Lot House Plans
- View Lot (Rear) Plans