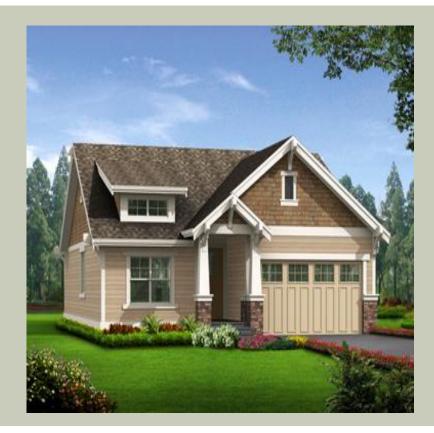

## **BOZEMAN - R1488A2F-0**

Total Area: **1488 Sq. Ft.** Garage Area: **410 Sq. Ft.** Garage Size: **2** Stories: **1** Bedrooms : **3** Full Baths : **2** Half Baths : Width : **40`-0**" Depth : **60`-0**" Height : **21`-0**" Foundation : **Crawl Space** 

# **BOZEMAN - R1488A2F-0**

### **Architectural Style**

Craftsman Northwest Shingle