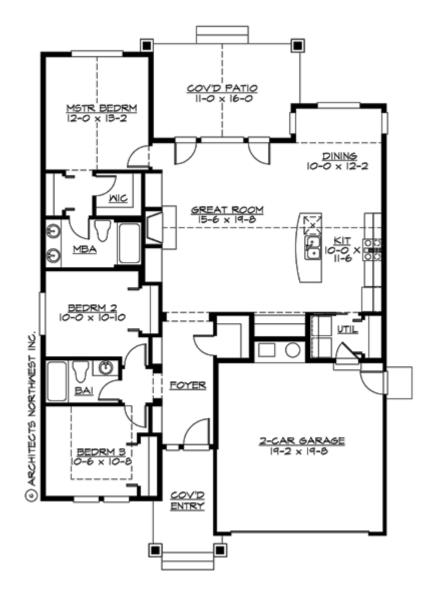

#### MAIN FLOOR

# Total Area: 1488 Sq. Ft. Main Floor: 1488 Sq. Ft. Garage Floor: 410 Sq. Ft.

#### Number of Rooms

Bedrooms: Full Baths:

#### **Garage**

| Garage Size:          | 2     |
|-----------------------|-------|
| Garage Door Location: | Front |

3

2