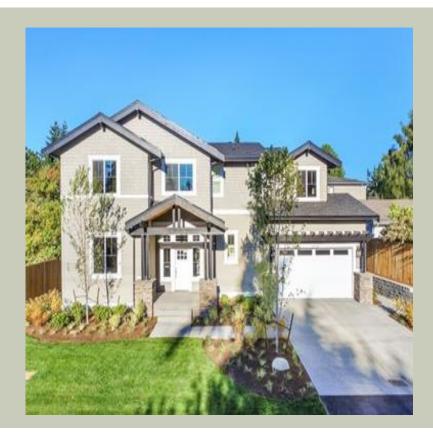

# **Architectural Style**

Craftsman Northwest Shingle

## **Design Features**

- Bonus Space @ & Upper Floor
- Den/Office
- Front and Rear Porch
- Great Room
- Laundry Room @ & Upper Floor
- Master Bedroom @ Upper Floor Rear
- Craftsman House Plans
- Northwest Floor Plans
- Shingle House Plans
- View Lot (Rear) Plans
- Wide Lot House Plans