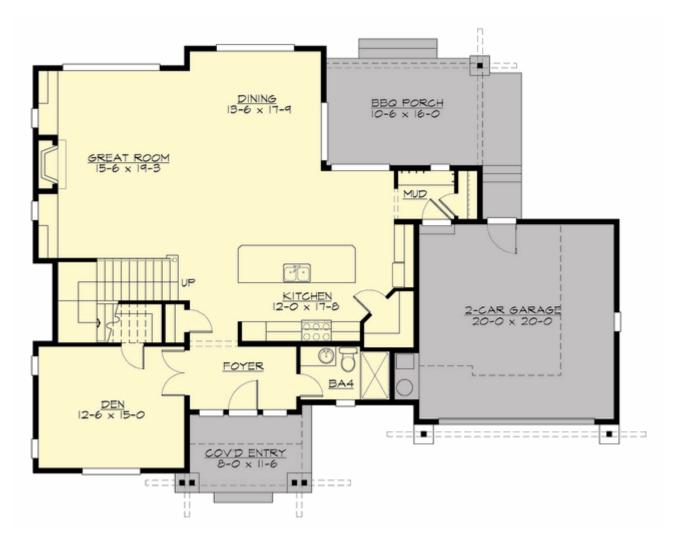

MAIN FLOOR

**UPPER FLOOR** 

#### **Area Summary**

| Total Area:   | 3229 Sq. Ft. |
|---------------|--------------|
| Main Floor:   | 1431 Sq. Ft. |
| Upper Floor:  | 1798 Sq. Ft. |
| Garage Floor: | 488 Sq. Ft.  |

## **Design Features**

- Bonus Space @ & Upper Floor
- Den/Office
- Front and Rear Porch
- Great Room
- Laundry Room @ & Upper Floor
- Master Bedroom @ Upper Floor Rear
- Craftsman House Plans
- Northwest Floor Plans
- Shingle House Plans
- View Lot (Rear) Plans
- Wide Lot House Plans