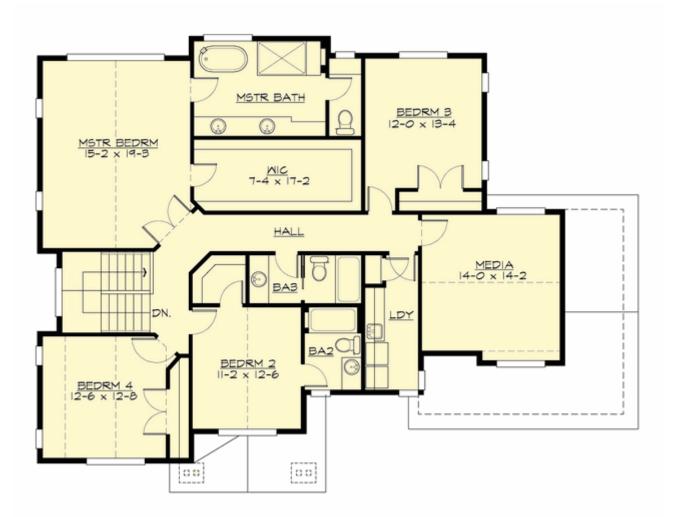

MAIN FLOOR

**UPPER FLOOR** 

#### **Area Summary**

| Total Area:   | 3229 Sq. Ft. |
|---------------|--------------|
| Main Floor:   | 1431 Sq. Ft. |
| Upper Floor:  | 1798 Sq. Ft. |
| Garage Floor: | 488 Sq. Ft.  |

## **Design Features**

- Bonus Space @ & Upper Floor
- Den/Office
- Front and Rear Porch
- Great Room
- Laundry Room @ & Upper Floor
- Master Bedroom @ Upper Floor Rear
- Craftsman House Plans
- Northwest Floor Plans
- Shingle House Plans
- View Lot (Rear) Plans
- Wide Lot House Plans