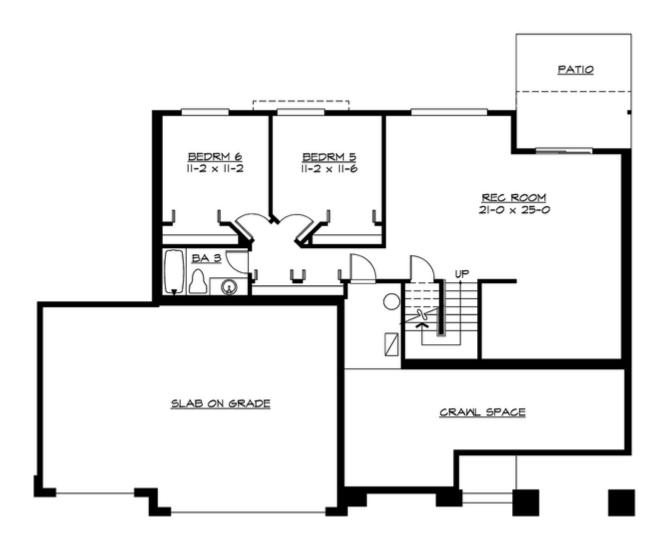

#### **LOWER FLOOR**

#### **Area Summary**

Total Area: 3073 Sq. Ft.

Main Floor: 1492 Sq. Ft.

Upper Floor: 608 Sq. Ft.

Lower Floor: 973 Sq. Ft.

Garage Floor: 680 Sq. Ft.