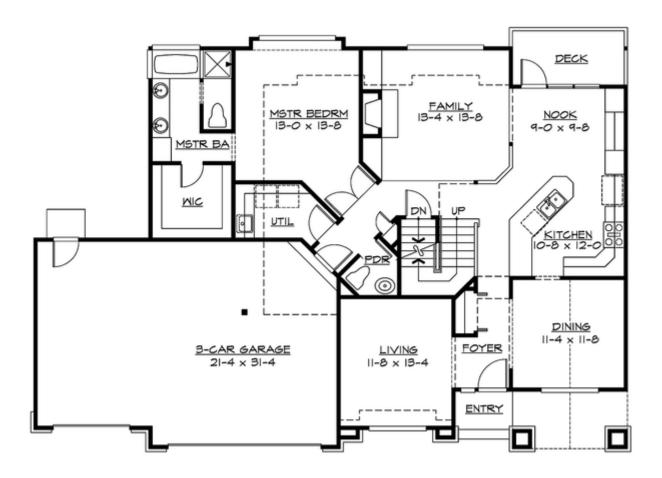

#### **MAIN FLOOR**

#### **Area Summary**

Total Area: 3073 Sq. Ft.

Main Floor: 1492 Sq. Ft.

Upper Floor: 608 Sq. Ft.

Lower Floor: 973 Sq. Ft.

Garage Floor: 680 Sq. Ft.