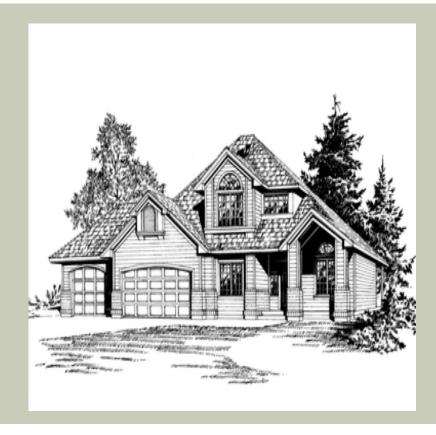

# **Architectural Style**

Craftsman Northwest Traditional

# **Design Features**

- Bonus Space @ & Lower Floor
- Front Porch
- Great Room
- Laundry Room @ Main Floor
- Master Bedroom @ Main Floor Rear
- Craftsman House Plans
- Northwest Floor Plans
- Traditional House Plans
- View Lot (Rear) Plans