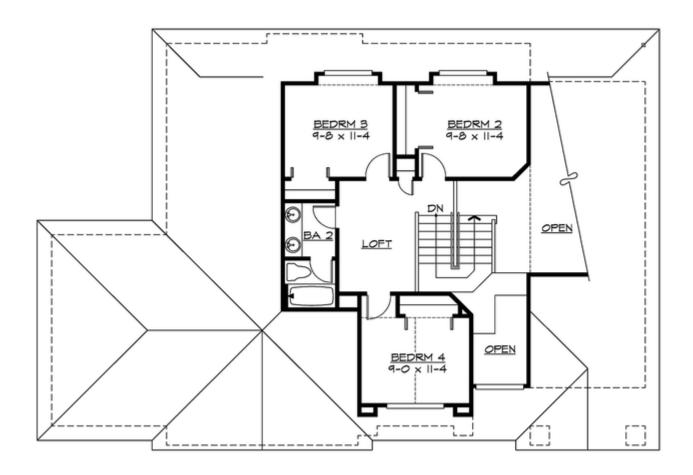

#### **UPPER FLOOR**

#### **Area Summary**

Total Area: 3073 Sq. Ft.

Main Floor: 1492 Sq. Ft.

Upper Floor: 608 Sq. Ft.

Lower Floor: 973 Sq. Ft.

Garage Floor: 680 Sq. Ft.