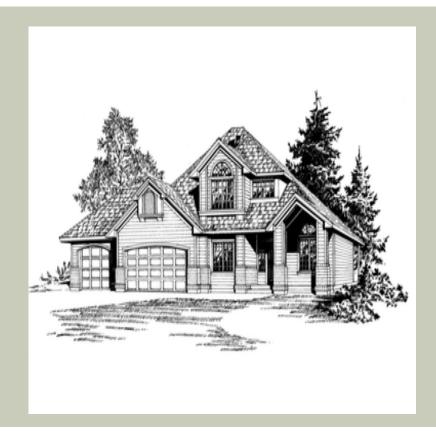

Total Area: **2100 Sq. Ft.** Garage Area: **680 Sq. Ft.** 

Garage Size: 3
Stories: 2
Bedrooms: 4
Full Baths: 2
Half Baths: 1
Width: 62`-0"
Depth: 42`-0"
Height: 25`-6"

Foundation: Crawl Space



#### **MAIN FLOOR**



#### **UPPER FLOOR**



#### **PLAN DETAILS**

#### **Area Summary**

Total Area: 2100 Sq. Ft.

Main Floor: 1500 Sq. Ft.

Upper Floor: 600 Sq. Ft.

Garage Floor: 680 Sq. Ft.

#### **General Information**

Stories: 2
Width: 62`-0"
Depth: 42`-0"
Height: 25`-6"

# **Architectural Style**

Craftsman Northwest Traditional

### **Number of Rooms**

Bedrooms: 4
Full Baths: 2
Half Baths: 1

# **Garage**

Garage Size: 3
Garage Door Location: Front

# **Roof Pitches**

Primary: **8:12** 

### **Wall Heights**

Main: **8-0**" Upper: **8-0**"

# **Foundation Type**

Crawl Space

### **Roof Framing**

Combination

#### **Floor Load**

Live (lbs): **40 PSF**Dead (lbs): **10 PSF** 

#### **Roof Load**

Live (lbs): 25 PSF
Dead (lbs): 15 PSF
Wind: 85 MPH

## **Design Features**

-