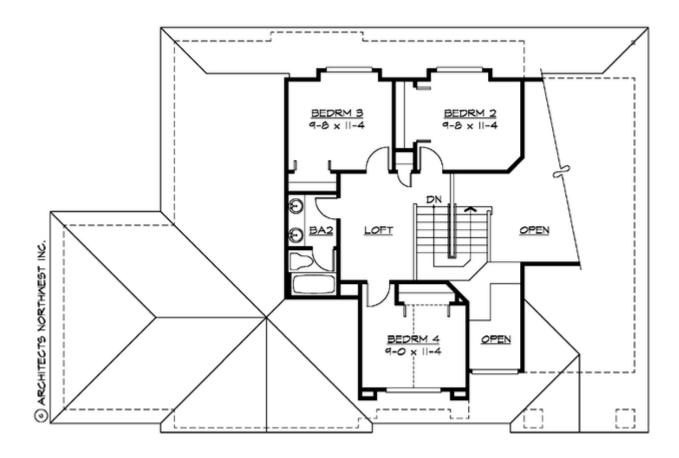

#### **UPPER FLOOR**

#### **Area Summary**

Total Area: 2100 Sq. Ft.

Main Floor: 1500 Sq. Ft.

Upper Floor: 600 Sq. Ft.

Garage Floor: 680 Sq. Ft.