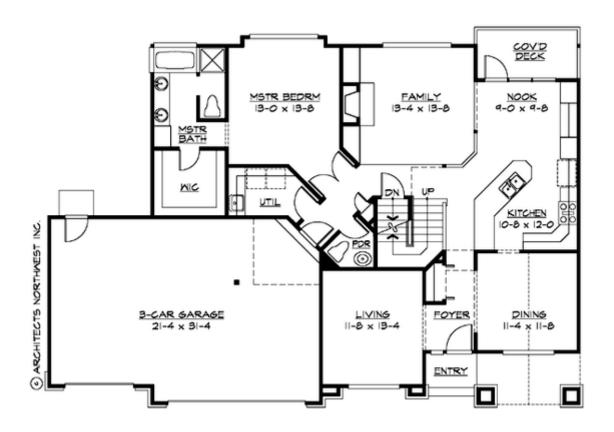

#### **MAIN FLOOR**

#### **Area Summary**

Total Area: 2100 Sq. Ft.

Main Floor: 1500 Sq. Ft.

Upper Floor: 600 Sq. Ft.

Garage Floor: 680 Sq. Ft.