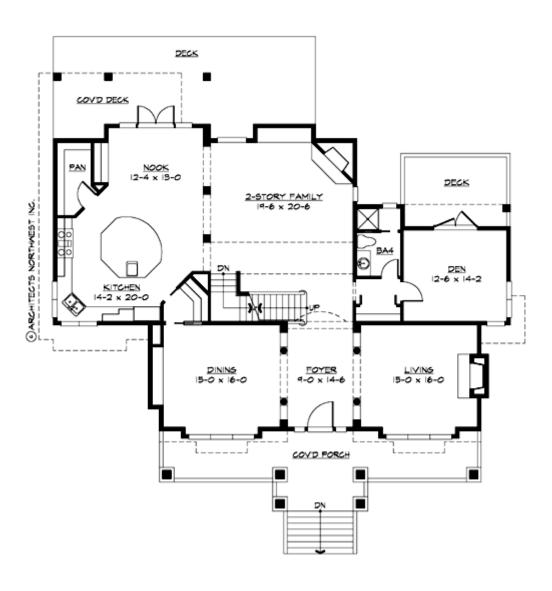

#### **MAIN FLOOR**

#### **Area Summary**

Total Area: 4210 Sq. Ft.

Main Floor: 2077 Sq. Ft.

Upper Floor: 2021 Sq. Ft.

Lower Floor: 112 Sq. Ft.

Garage Floor: 1090 Sq. Ft.

## **Design Features**

- Den/Office
- Front Porch
- Great Room
- Laundry Room @ & Upper Floor
- Master Bedroom @ Upper Floor Front
- Craftsman House Plans
- Farmhouse Home Plans
- Shingle House Plans