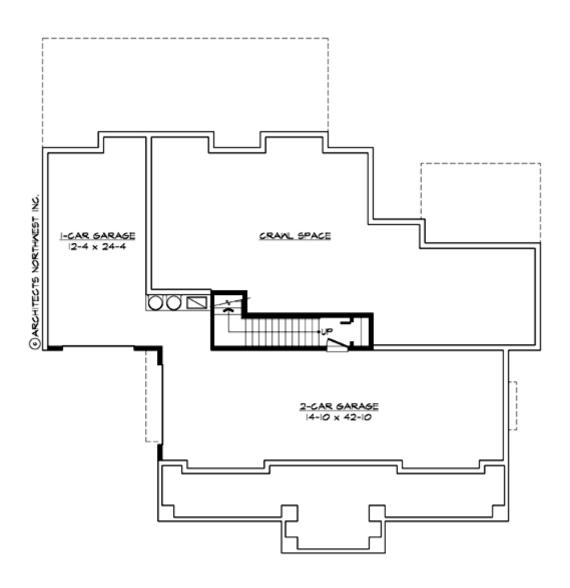

#### **LOWER FLOOR**

#### **Area Summary**

Total Area: 4210 Sq. Ft.

Main Floor: 2077 Sq. Ft.

Upper Floor: 2021 Sq. Ft.

Lower Floor: 112 Sq. Ft.

Garage Floor: 1090 Sq. Ft.

# **Garage**

Garage Size: 3

Garage Door Location: Front
Garage Type: Under

# **Foundation Type**

Crawl Space