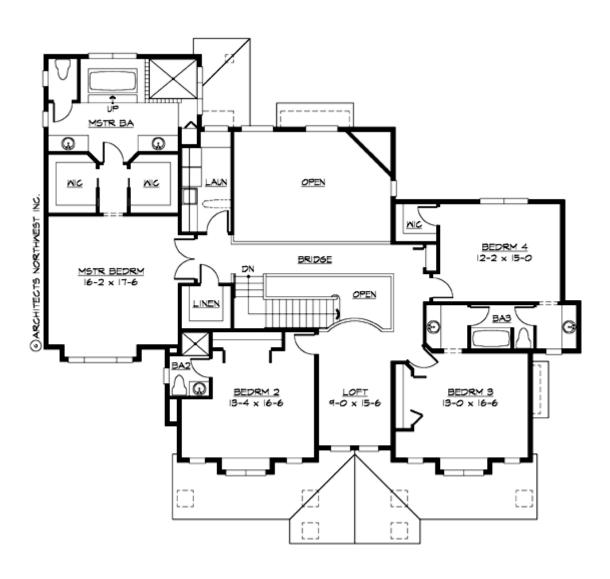

#### **UPPER FLOOR**

#### **Area Summary**

Total Area: 4210 Sq. Ft.

Main Floor: 2077 Sq. Ft.

Upper Floor: 2021 Sq. Ft.

Lower Floor: 112 Sq. Ft.

Garage Floor: 1090 Sq. Ft.

## **Number of Rooms**

Bedrooms: 4
Full Baths: 4

## **Design Features**

- Den/Office
- Front Porch
- Great Room
- Laundry Room @ & Upper Floor
- Master Bedroom @ Upper Floor Front
- Craftsman House Plans
- Farmhouse Home Plans
- Shingle House Plans