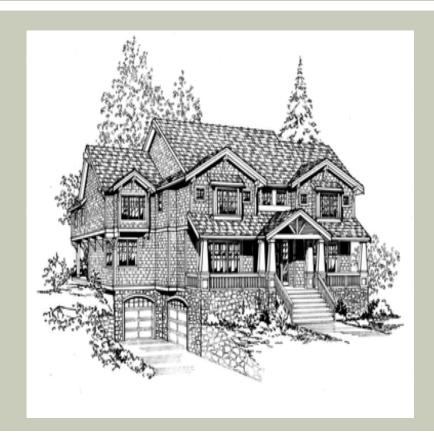

## **Architectural Style**

Craftsman Farmhouse Shingle

Total Area: **4210 Sq. Ft.**Garage Area: **1090 Sq. Ft.** 

Garage Size: 3
Stories: 3
Bedrooms: 4
Full Baths: 4
Half Baths:
Width: 67`-0"
Depth: 60`-0"
Height: 29`-0"

Foundation: Crawl Space

#### **General Information**

Stories: 3

Width: **67`-0"**Depth: **60`-0"**Height: **29`-0"** 