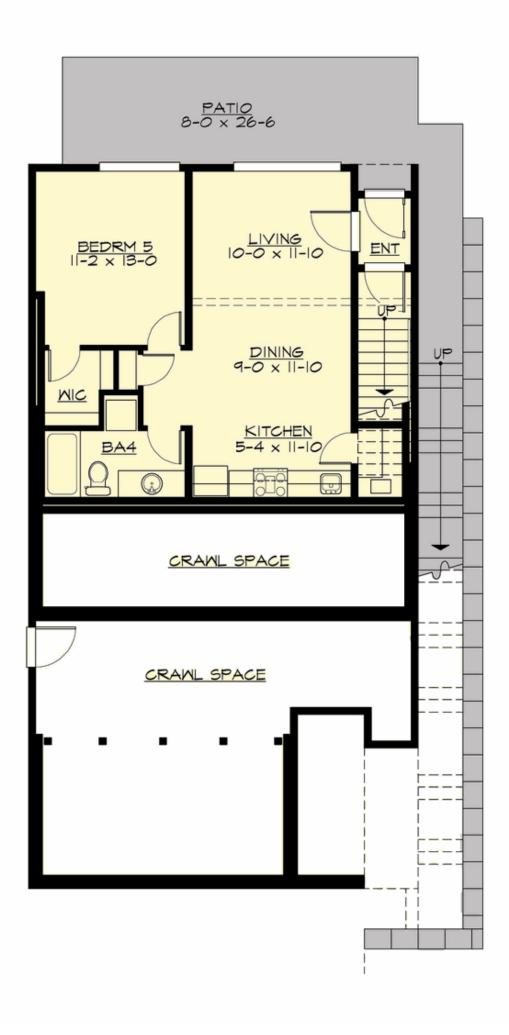

MAIN FLOOR

**UPPER FLOOR** 

**LOWER FLOOR** 

THIRD FLOOR

#### **Area Summary**

| Total Area:   | 3484 Sq. Ft. |
|---------------|--------------|
| Main Floor:   | 780 Sq. Ft.  |
| Upper Floor:  | 920 Sq. Ft.  |
| 3rd Floor:    | 1023 Sq. Ft. |
| Lower Floor:  | 667 Sq. Ft.  |
| Garage Floor: | 396 Sq. Ft.  |

#### **Design Features**

- Bonus Space @ & Lower Floor
- Rear Porch
- Great Room
- Laundry Room @ & Upper Floor
- Master Bedroom @ Upper Floor Rear
- Contemporary Home Plans
- Modern Home Plans
- Northwest Floor Plans
- Narrow Lot House Plans