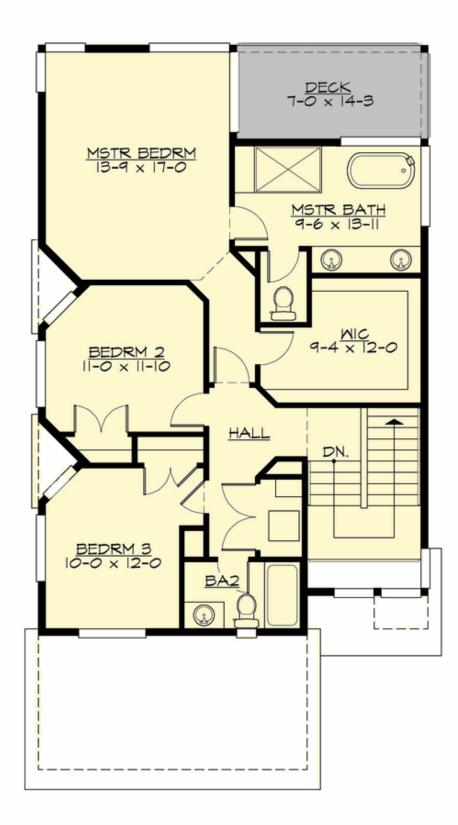

MAIN FLOOR

**UPPER FLOOR** 

**LOWER FLOOR** 

THIRD FLOOR

#### **Area Summary**

| Total Area:   | 3484 Sq. Ft. |
|---------------|--------------|
| Main Floor:   | 780 Sq. Ft.  |
| Upper Floor:  | 920 Sq. Ft.  |
| 3rd Floor:    | 1023 Sq. Ft. |
| Lower Floor:  | 667 Sq. Ft.  |
| Garage Floor: | 396 Sq. Ft.  |