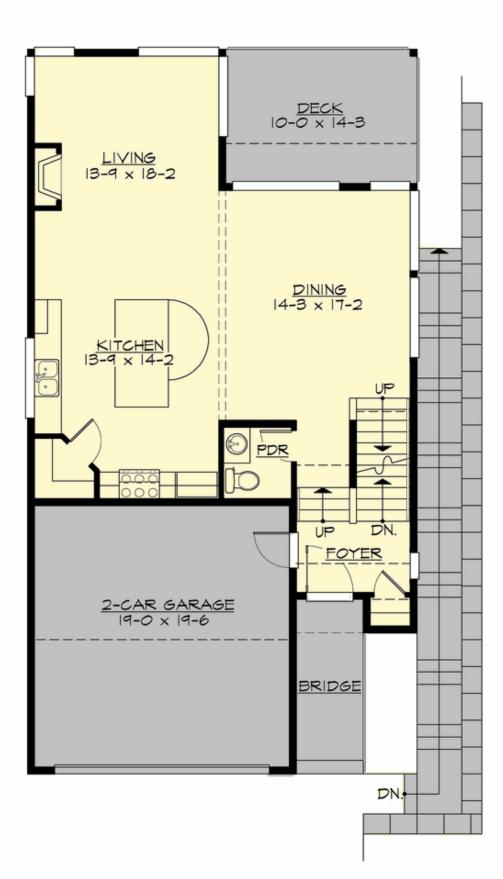

MAIN FLOOR

**UPPER FLOOR** 

**LOWER FLOOR** 

THIRD FLOOR

#### **Area Summary**

| Total Area:   | 3484 Sq. Ft. |
|---------------|--------------|
| Main Floor:   | 780 Sq. Ft.  |
| Upper Floor:  | 920 Sq. Ft.  |
| 3rd Floor:    | 1023 Sq. Ft. |
| Lower Floor:  | 667 Sq. Ft.  |
| Garage Floor: | 396 Sq. Ft.  |

#### **Garage**

Garage Size: Garage Door Location:

#### **Design Features**

- Bonus Space @ & Lower Floor
- Rear Porch
- Great Room
- Laundry Room @ & Upper Floor
- Master Bedroom @ Upper Floor Rear
- Contemporary Home Plans
- Modern Home Plans
- Northwest Floor Plans
- Narrow Lot House Plans