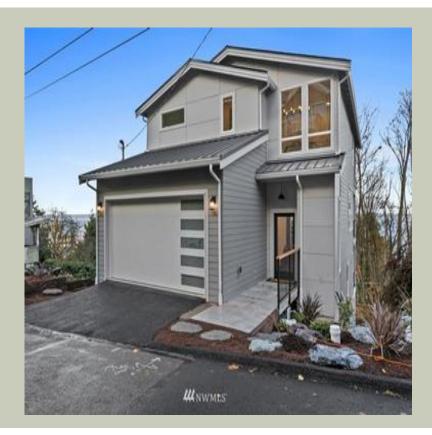

### **Architectural Style**

Contemporary Modern Northwest

#### **Design Features**

- Bonus Space @ & Lower Floor
- Rear Porch
- Great Room
- Laundry Room @ & Upper Floor
- Master Bedroom @ Upper Floor Rear
- Contemporary Home Plans
- Modern Home Plans
- Northwest Floor Plans
- Narrow Lot House Plans