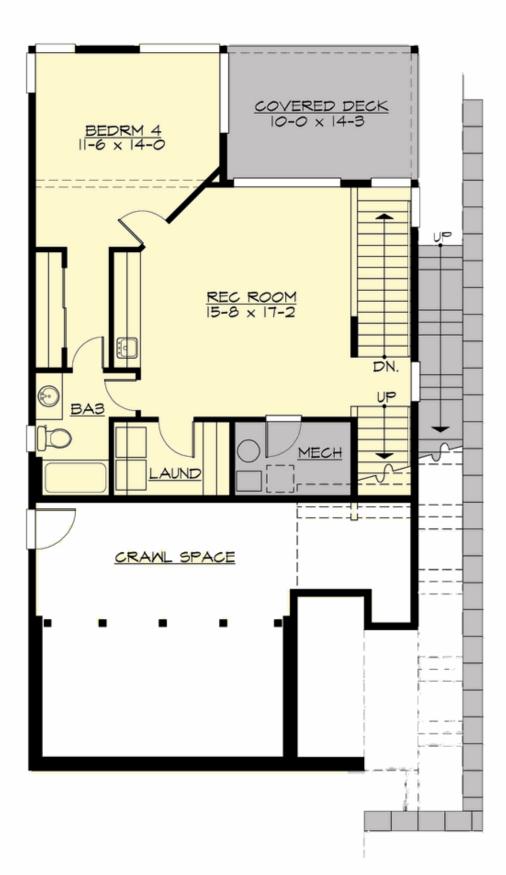

MAIN FLOOR

**UPPER FLOOR** 

**LOWER FLOOR** 

THIRD FLOOR

#### **Area Summary**

| Total Area:   | 3484 Sq. Ft. |
|---------------|--------------|
| Main Floor:   | 780 Sq. Ft.  |
| Upper Floor:  | 920 Sq. Ft.  |
| 3rd Floor:    | 1023 Sq. Ft. |
| Lower Floor:  | 667 Sq. Ft.  |
| Garage Floor: | 396 Sq. Ft.  |

#### **Design Features**

- Bonus Space @ & Lower Floor
- Rear Porch
- Great Room
- Laundry Room @ & Upper Floor
- Master Bedroom @ Upper Floor Rear
- Contemporary Home Plans
- Modern Home Plans
- Northwest Floor Plans
- Narrow Lot House Plans