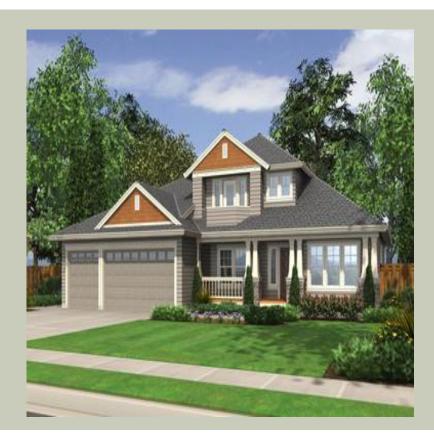

Total Area: 2455 Sq. Ft. Garage Area: 650 Sq. Ft. Garage Size: 3 Stories: 2 Bedrooms : 3 Full Baths : 2 Half Baths : 1 Width : 60`-0" Depth : 50`-0" Height : 23`-0" Foundation : Crawl Space



MAIN FLOOR





#### **UPPER FLOOR**

#### **PLAN DETAILS**

#### **Area Summary**

#### Total Area 2455 Sg Ft

| Iotal Alea.   | 2455 Sq. 1t. |
|---------------|--------------|
| Main Floor:   | 1855 Sq. Ft. |
| Upper Floor:  | 600 Sq. Ft.  |
| Garage Floor: | 650 Sq. Ft.  |

# **General Information**

2 Stories: Width: **60`-0**" 50`-0" Depth: Height: 23`-0"

# **Architectural Style**

Craftsman Farmhouse Northwest

# **Number of Rooms**

Bedrooms: 3 Full Baths: 2 Half Baths: 1

#### **Garage**

| Garage Size:          | 3  |
|-----------------------|----|
| Garage Door Location: | Fr |

# ront

# **Roof Pitches**

| Primary:   | 7:12 |
|------------|------|
| Secondary: | 5:12 |

#### **Wall Heights**

| Main:  | 8-0" |
|--------|------|
| Upper: | 8-0" |

## **Foundation Type**

**Cr