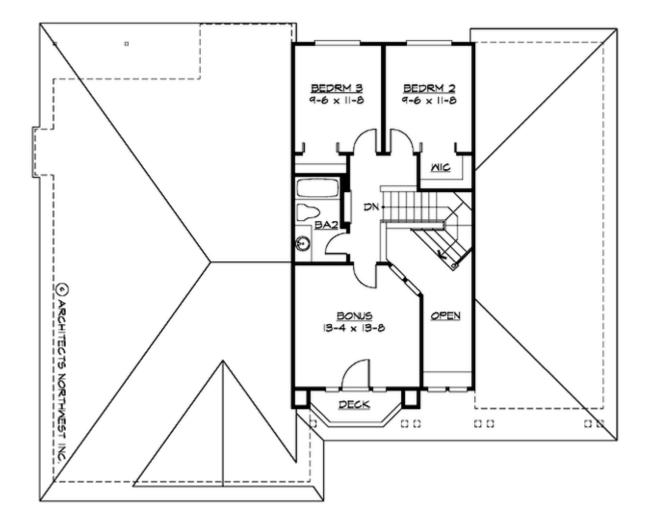

Total Area: 2455 Sq. Ft. Garage Area: 650 Sq. Ft. Garage Size: 3 Stories: 2 Bedrooms : 3 Full Baths : 2 Half Baths : 1 Width : 60`-0" Depth : 50`-0" Height : 23`-0" Foundation : Crawl Space

MAIN FLOOR

#### Total Area 2455 Sg Ft

| Iotal Alea.   | 2455 Sq. 1t. |
|---------------|--------------|
| Main Floor:   | 1855 Sq. Ft. |
| Upper Floor:  | 600 Sq. Ft.  |
| Garage Floor: | 650 Sq. Ft.  |

# **Number of Rooms**

Bedrooms: 3 Full Baths: 2 Half Baths: 1

#### **Design Features**

- Bonus Space @ & Upper Floor
- Den/Office
- Front Porch
- Great Room
- Laundry Room @ Main Floor
- Master Bedroom @ Main Floor Rear
- Craftsman House Plans
- Farmhouse Home Plans
- Northwest Floor Plans
- Small House Plans
- View Lot (Rear) Plans