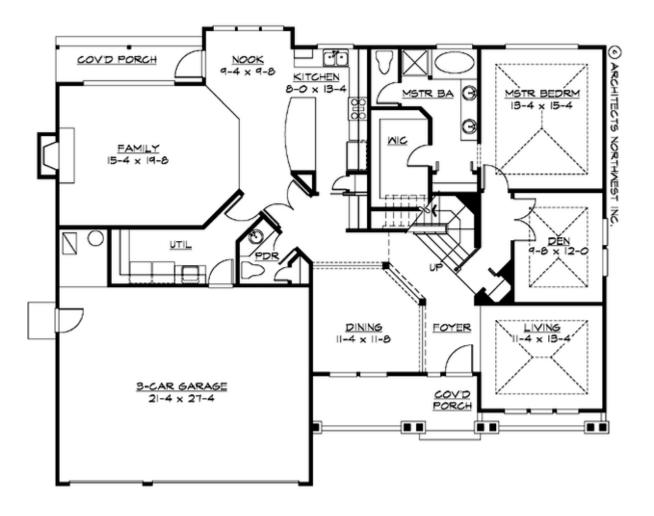

Total Area: 2455 Sq. Ft. Garage Area: 650 Sq. Ft. Garage Size: 3 Stories: 2 Bedrooms : 3 Full Baths : 2 Half Baths : 1 Width : 60`-0" Depth : 50`-0" Height : 23`-0" Foundation : Crawl Space

MAIN FLOOR

#### Total Area 2455 Sg Ft

| Iotal Alea.   | 2455 Sq. 1t. |
|---------------|--------------|
| Main Floor:   | 1855 Sq. Ft. |
| Upper Floor:  | 600 Sq. Ft.  |
| Garage Floor: | 650 Sq. Ft.  |

# **Number of Rooms**

Bedrooms: 3 Full Baths: 2 Half Baths: 1

#### **Design Features**

- Bonus Space @ & Upper Floor
- Den/Office
- Front Porch
- Great Room
- Laundry Room @ Main Floor
- Master Bedroom @ Main Floor Rear
- Craftsman House Plans
- Farmhouse Home Plans
- Northwest Floor Plans
- Small House Plans
- View Lot (Rear) Plans