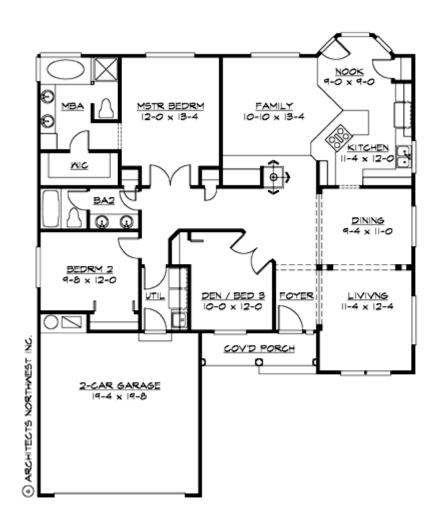

#### **MAIN FLOOR**

#### **Area Summary**

Total Area: 1625 Sq. Ft.

Main Floor: 1625 Sq. Ft.

Garage Floor: 415 Sq. Ft.

#### **Number of Rooms**

Bedrooms: 2
Full Baths: 2

# **Garage**

Garage Size: 2
Garage Door Location: Front

## **Design Features**

- Den/Office
- Front Porch
- Great Room
- Laundry Room @ Main Floor
- Master Bedroom @ Main Floor Rear
- Craftsman House Plans
- Northwest Floor Plans
- Ranch House Plans
- Narrow Lot House Plans
- Small House Plans