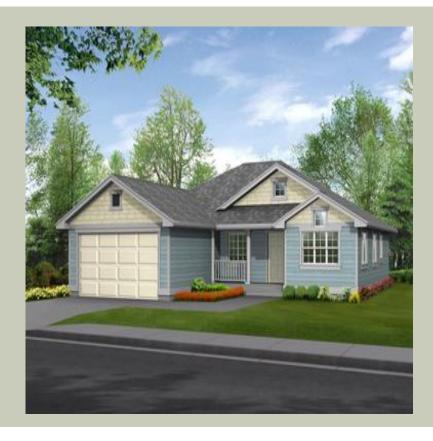

# **BLUEGRASS - R1625A2F-0**

Total Area: **1625 Sq. Ft.** Garage Area: **415 Sq. Ft.** 

Garage Size: 2
Stories: 1
Bedrooms: 2
Full Baths: 2
Half Baths:
Width: 46`-0"
Depth: 57`-0"
Height: 18`-0"

Foundation: Crawl Space

### **Architectural Style**

Craftsman Northwest Ranch