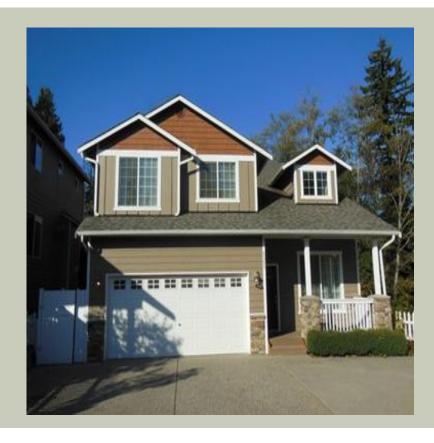

### **Architectural Style**

Craftsman Farmhouse Northwest

## **Design Features**

- Front Porch
- Great Room
- Laundry Room @ Main Floor
- Master Bedroom @ Upper Floor Rear
- Craftsman House Plans
- Farmhouse Home Plans
- Northwest Floor Plans
- Narrow Lot House Plans
- Small House Plans