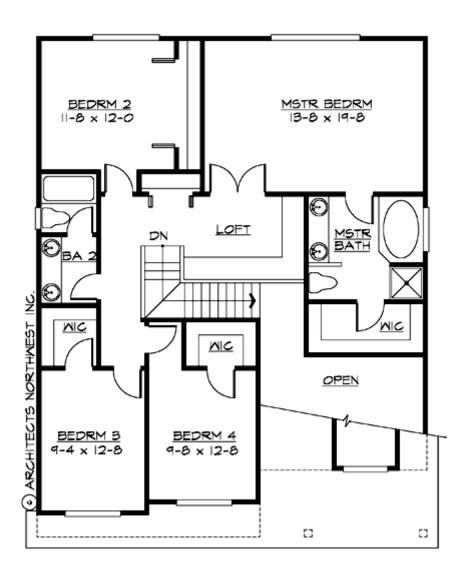

#### **UPPER FLOOR**

#### **Area Summary**

Total Area: 2294 Sq. Ft.

Main Floor: 1080 Sq. Ft.

Upper Floor: 1214 Sq. Ft.

Garage Floor: 406 Sq. Ft.

### **Number of Rooms**

Bedrooms: 4
Full Baths: 2
Half Baths: 1