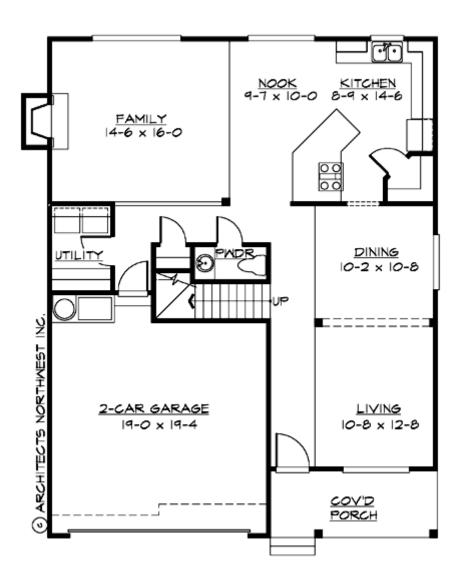

#### **MAIN FLOOR**

#### **Area Summary**

Total Area: 2294 Sq. Ft.

Main Floor: 1080 Sq. Ft.

Upper Floor: 1214 Sq. Ft.

Garage Floor: 406 Sq. Ft.