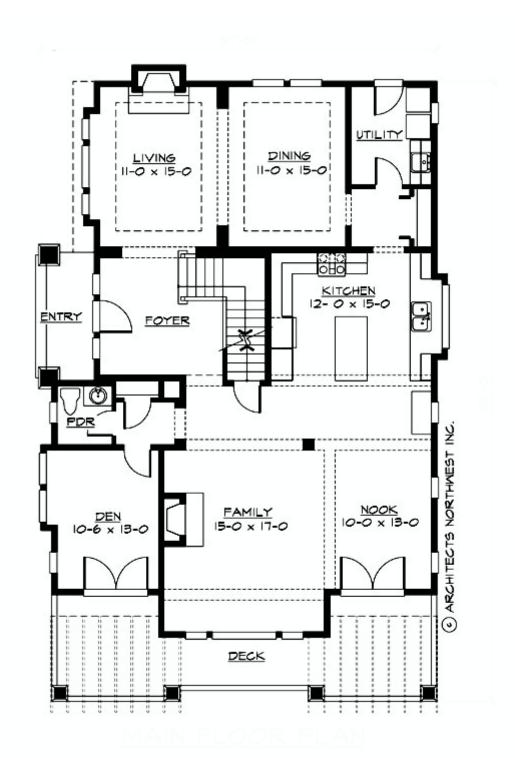

#### **MAIN FLOOR**

### **Area Summary**

Total Area: 3375 Sq. Ft.

Main Floor: 1685 Sq. Ft.

Upper Floor: 1490 Sq. Ft.

Garage Floor: 966 Sq. Ft.