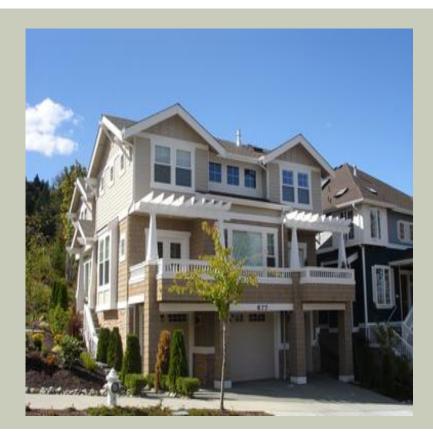

## **BLACKCOMB - M3375A3SU-0**

Total Area: **3375 Sq. Ft.** Garage Area: **966 Sq. Ft.** 

Garage Size: 3
Stories: 3
Bedrooms: 3
Full Baths: 2
Half Baths: 1
Width: 37`-0"
Depth: 58`-0"
Height: 24`-0"

Foundation: Crawl Space

## **Architectural Style**

Craftsman Lodge Shingle