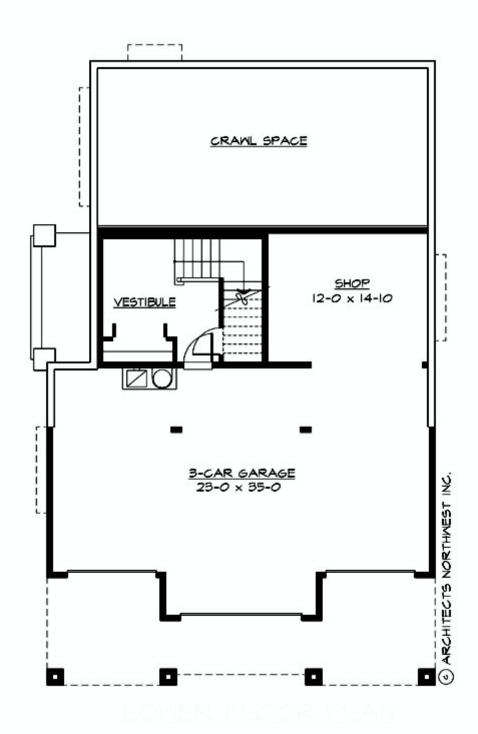

Call: 1-888-272-4100

E-mail: Info@ArchitectsNW.com

## **BLACKCOMB - M3375A3SU-0**

Total Area: **3375 Sq. Ft.** Garage Area: **966 Sq. Ft.** 

Garage Size: 3
Stories: 3
Bedrooms: 3
Full Baths: 2
Half Baths: 1
Width: 37`-0"
Depth: 58`-0"
Height: 24`-0"

Foundation: Crawl Space



#### **MAIN FLOOR**



#### **UPPER FLOOR**



#### **LOWER FLOOR**



#### **PLAN DETAILS**

### **Area Summary**

Total Area: 3375 Sq. Ft.

Main Floor: 1685 Sq. Ft.

Upper Floor: 1490 Sq. Ft.

Garage Floor: 966 Sq. Ft.

#### **General Information**

Stories: **3** Width: **3**'

Width: **37**`-**0**"

Depth: **58**`-**0**"

Height: **24**`-**0**"

## **Architectural Style**

Craftsman Lodge Shingle

## **Number of Rooms**

Bedrooms: 3
Full Baths: 2
Half Baths: 1

## **Garage**

Garage Size:

Garage Door Location:

Garage Type:

Under

## **Roof Pitches**

Primary: **6:12** Secondary: **4:12** 

## **Wall Heights**

Main: 9-0"
Upper: 8-0"
Lower: 9-0"

## **Foundation Type**

Crawl Space

## **Roof Framing**

Trusses

### **Floor Load**

Live (lbs): **40 PSF**Dead (lbs): **10 PSF** 

### **Roof Load**

Live (lbs): 25 PSF
Dead (lbs): 15 PSF
Wind: 85 MPH

##