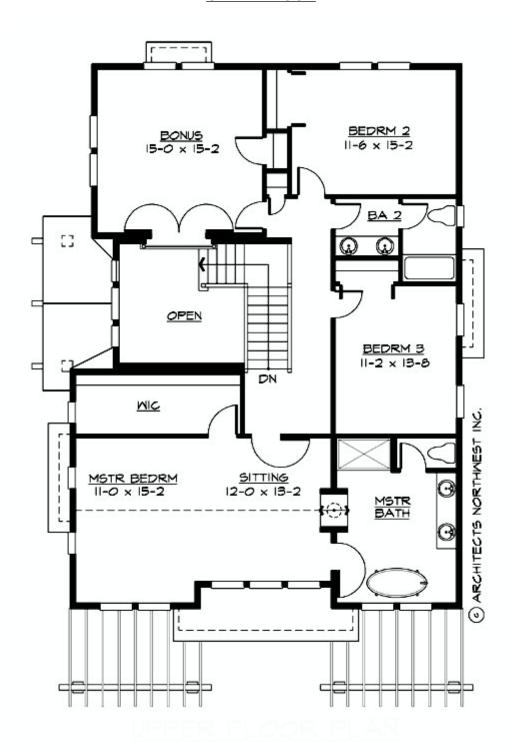

#### **UPPER FLOOR**

### **Area Summary**

Total Area: 3375 Sq. Ft.

Main Floor: 1685 Sq. Ft.

Upper Floor: 1490 Sq. Ft.

Garage Floor: 966 Sq. Ft.