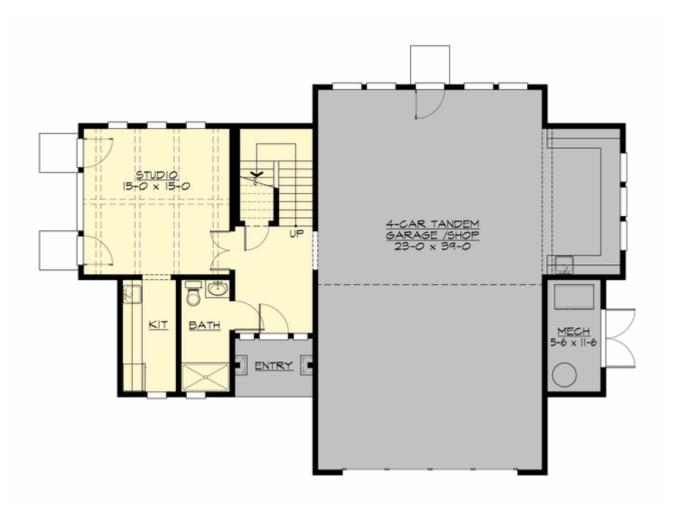

MAIN FLOOR

**UPPER FLOOR** 

#### **Area Summary**

| Total Area:   | 975 Sq. Ft.  |
|---------------|--------------|
| Main Floor:   | 400 Sq. Ft.  |
| Upper Floor:  | 575 Sq. Ft.  |
| Garage Floor: | 1265 Sq. Ft. |

### <u>Garage</u>

| Garage Size:          | 4      |
|-----------------------|--------|
| Garage Door Location: | Front  |
| Garage Type:          | Tandem |

1