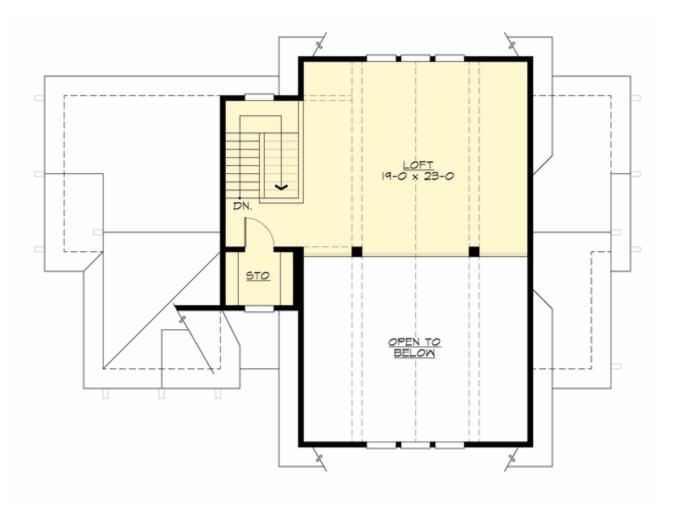

MAIN FLOOR

**UPPER FLOOR** 

#### **Area Summary**

| Total Area:   | 975 Sq. Ft.  |
|---------------|--------------|
| Main Floor:   | 400 Sq. Ft.  |
| Upper Floor:  | 575 Sq. Ft.  |
| Garage Floor: | 1265 Sq. Ft. |

#### **Design Features**

- Bonus Space @ & Upper Floor
- Den/Office
- Great Room
- Craftsman House Plans
- Lodge House Plans
- Mountain House Plans
- Luxury Home Designs
- Small House Plans