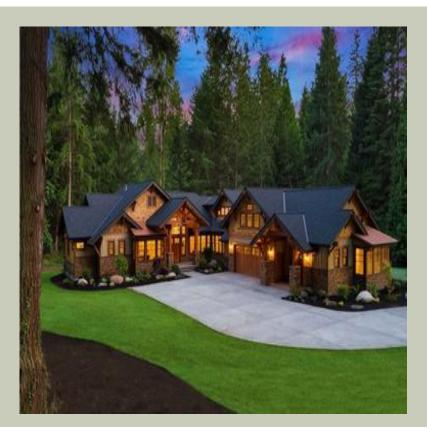

# **Architectural Style**

Craftsman Lodge Mountain

#### **Design Features**

- Best Selling Plans
- Suncadia Collection
- Bonus Space @ & Upper Floor
- Den/Office
- Rear Porch
- Great Room
- Laundry Room @ Main Floor
- Master Bedroom @ Main Floor Rear
- Craftsman House Plans
- Lodge House Plans
- Mountain House Plans
- View Lot (Rear) Plans