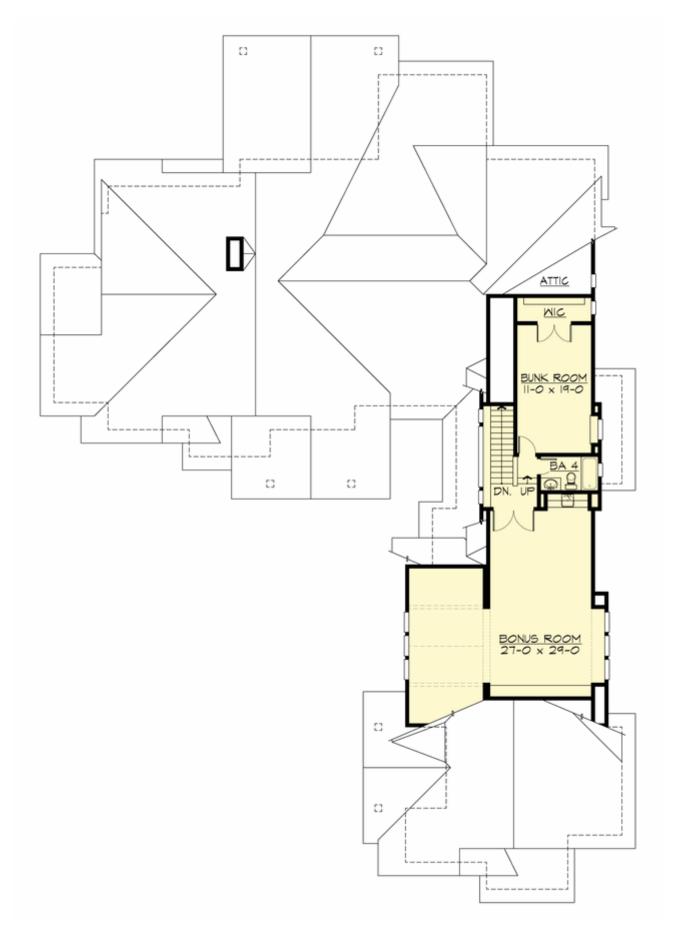

MAIN FLOOR

**UPPER FLOOR** 

#### **Area Summary**

| Total Area:   | 4620 Sq. Ft. |
|---------------|--------------|
| Main Floor:   | 3600 Sq. Ft. |
| Upper Floor:  | 1020 Sq. Ft. |
| Garage Floor: | 1280 Sq. Ft. |