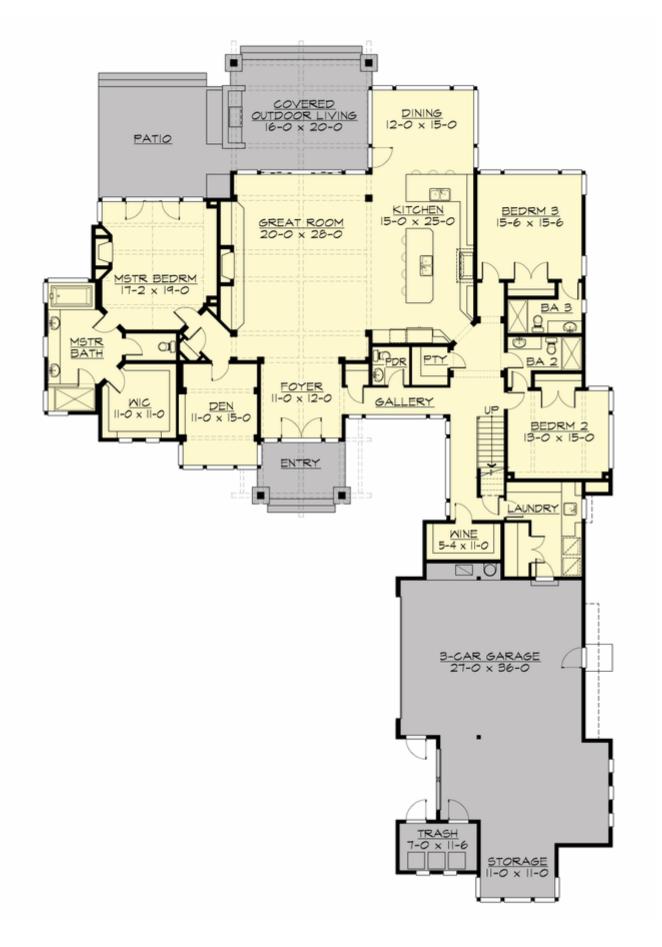

MAIN FLOOR

**UPPER FLOOR** 

#### **Area Summary**

| Total Area:   | 4620 Sq. Ft. |
|---------------|--------------|
| Main Floor:   | 3600 Sq. Ft. |
| Upper Floor:  | 1020 Sq. Ft. |
| Garage Floor: | 1280 Sq. Ft. |