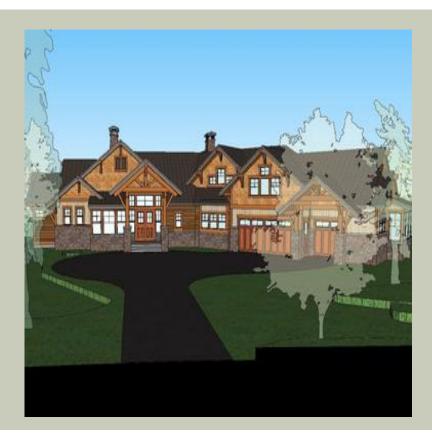

#### **Architectural Style**

Craftsman Lodge Mountain

#### **Design Features**

- Suncadia Collection
- Bonus Space @ & Upper Floor
- Den/Office
- Rear Porch
- Great Room
- Laundry Room @ Main Floor
- Master Bedroom @ Main Floor Rear
- Craftsman House Plans
- Lodge House Plans
- Mountain House Plans
- View Lot (Rear) Plans
- Wide Lot House Plans