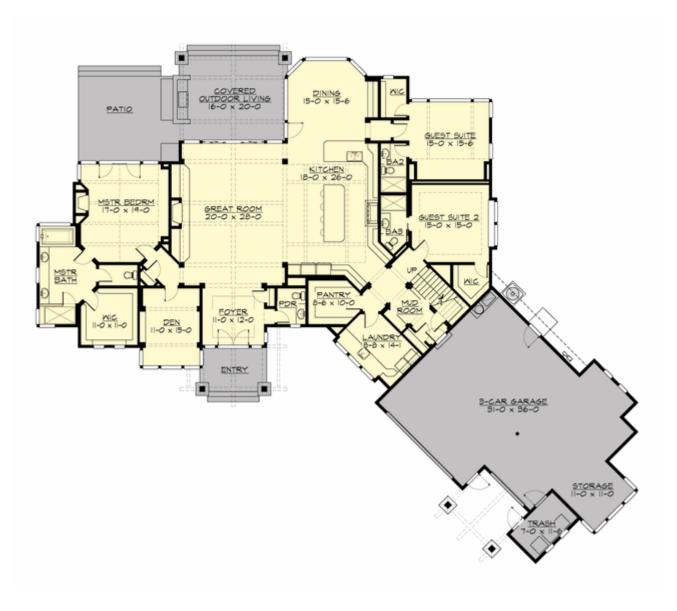

#### MAIN FLOOR

C С ₽ Π STOR BONUS 18-0 x 19-0 C C BUNK ROOM 14-0 x 23-0 ò ¢

**UPPER FLOOR** 

# Total Area: 4530 Sq. Ft. Main Floor: 3702 Sq. Ft. Upper Floor: 828 Sq. Ft. Garage Floor: 1399 Sq. Ft.

#### **Number of Rooms**

Bedrooms:4Full Baths:4Half Baths:1

#### **Design Features**

- Suncadia Collection
- Bonus Space @ & Upper Floor
- Den/Office
- Rear Porch
- Great Room
- Laundry Room @ Main Floor
- Master Bedroom @ Main Floor Rear
- Craftsman House Plans
- Lodge House Plans
- Mountain House Plans
- View Lot (Rear) Plans
- Wide Lot House Plans