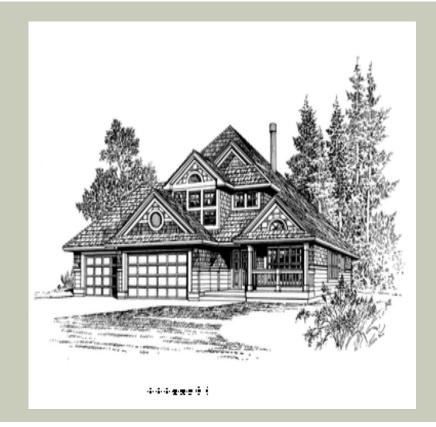

Total Area: **1965 Sq. Ft.** Garage Area: **737 Sq. Ft.** 

Garage Size: 3
Stories: 2
Bedrooms: 4
Full Baths: 2
Half Baths: 1
Width: 54`-0"
Depth: 49`-0"
Height: 26`-0"

Foundation: Crawl Space



#### **MAIN FLOOR**



#### **UPPER FLOOR**



#### **PLAN DETAILS**

#### **Area Summary**

Total Area: 1965 Sq. Ft.

Main Floor: 1340 Sq. Ft.

Upper Floor: 625 Sq. Ft.

Garage Floor: 737 Sq. Ft.

#### **General Information**

Stories: 2
Width: 54`-0"
Depth: 49`-0"
Height: 26`-0"

#### **Architectural Style**

Craftsman Shingle Traditional

### **Number of Rooms**

Bedrooms: 4
Full Baths: 2
Half Baths: 1

# **Garage**

Garage Size: 3
Garage Door Location: Front

#### **Roof Pitches**

Primary: **8:12** 

## **Wall Heights**

Main: **8-0**" Upper: **8-0**"

## **Foundation Type**

Crawl Space

#### **Roof Framing**

Combination

#### **Floor Load**

Live (lbs): **40 PSF**Dead (lbs): **10 PSF** 

#### **Roof Load**

Live (lbs): 25 PSF
Dead (lbs): 15 PSF
Wind: 85 MPH

### **Design Features