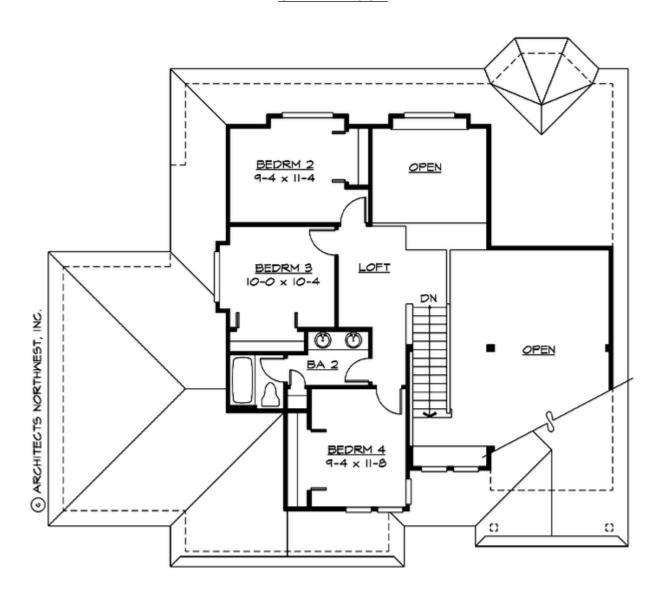

#### **UPPER FLOOR**

#### **Area Summary**

Total Area: 1965 Sq. Ft.

Main Floor: 1340 Sq. Ft.

Upper Floor: 625 Sq. Ft.

Garage Floor: 737 Sq. Ft.