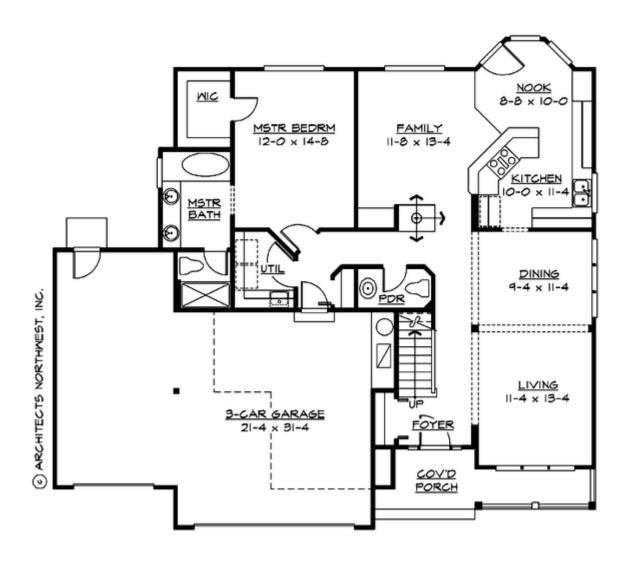

#### **MAIN FLOOR**

#### **Area Summary**

Total Area: 1965 Sq. Ft.

Main Floor: 1340 Sq. Ft.

Upper Floor: 625 Sq. Ft.

Garage Floor: 737 Sq. Ft.